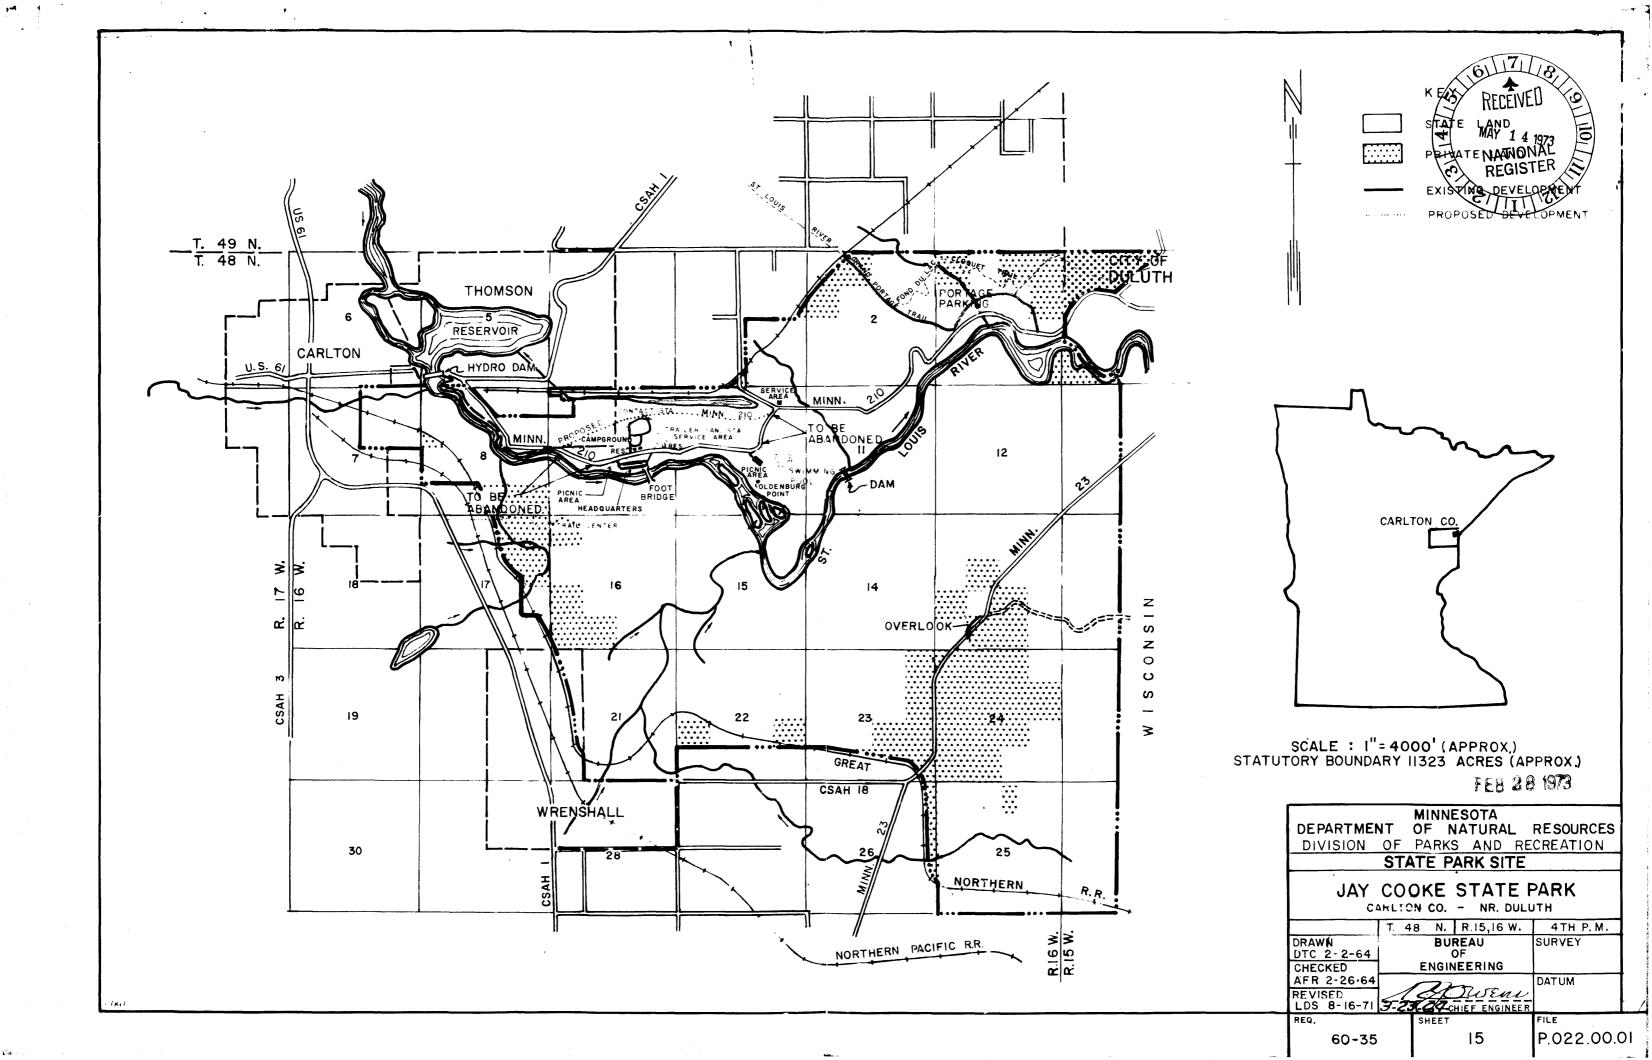

Today the Grand Portage of the St. Louis is marked and partly preserved in Jay Cooke State Park. From the marker one can follow the trail for a portion of its length, but some of the portage lies on privately owned property and is inaccessible. Changes in the river bed have flooded the original starting point of the Grand Portage and covered the well-known Roche Galet. The nominated property includes Sections 1 & 2, T 48 N, R 16 W, all within the state park boundaries.

(Continuation Sheet)

(Number all entries)

8.

The Trail of the Grand Portage of the St. Louis River has never been located outside the park boundaries. It can be assured, however that much of the route has been obliterated with the construction of the dam and reservoir at Carlton, Minnesota and other development in the area.

10. Corrected

I have enclosed a map which shows the location of the trail within the park.