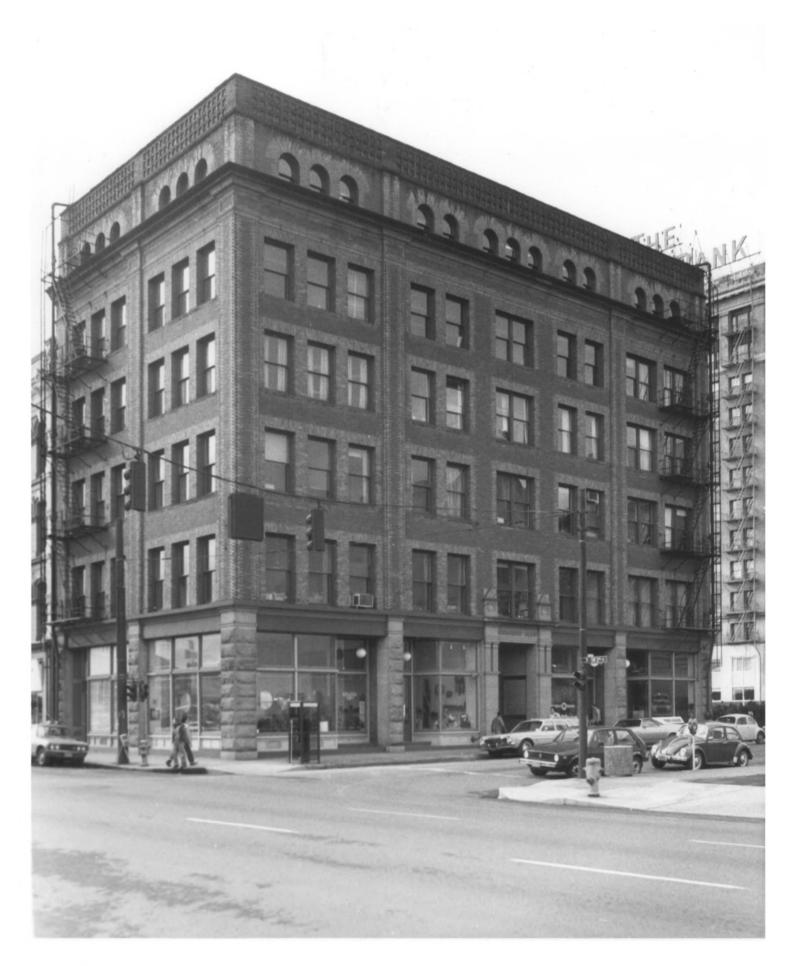

Multnomah County #192

Concord Building, Portland, Oregon - view from northeast.

Photographer: Ted W. Chilless Date of Photo: April, 1977 Location of Negative: Ted W. Chilless Union Station Portland, Oregon 97209 There is no photo number OCT 2 1 1977 AUG 3 1 1977