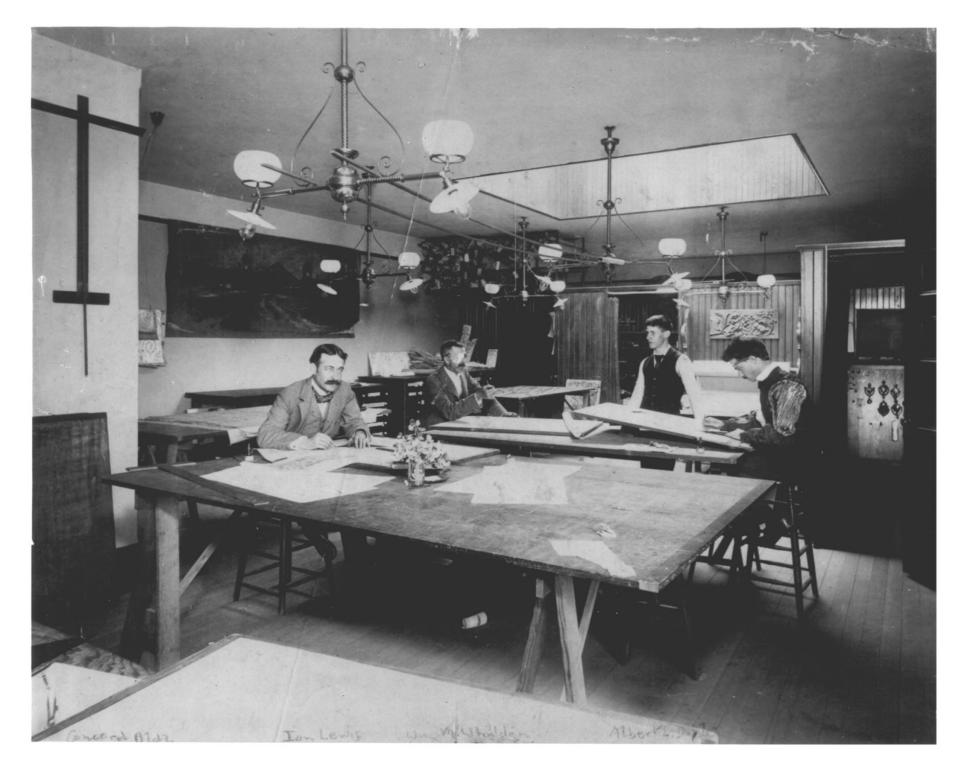

## Multromah County.

<u>Concord Building</u>, Portland, Oregon. Interior view of 6th floor offices of Whidden & Lewis Architects. Left to Right: Ion Lewis, William M. Whidden, Albert E. Doyle and Seth Catlin.

Photographer: Date of Photo: Location of Negative:

unknown July 17, 1895 Photo Art Commercial Studio 900 S. W. 13th Avenue Portland, Oregon 97205

Negative No. C 467211-1

AUG 311977