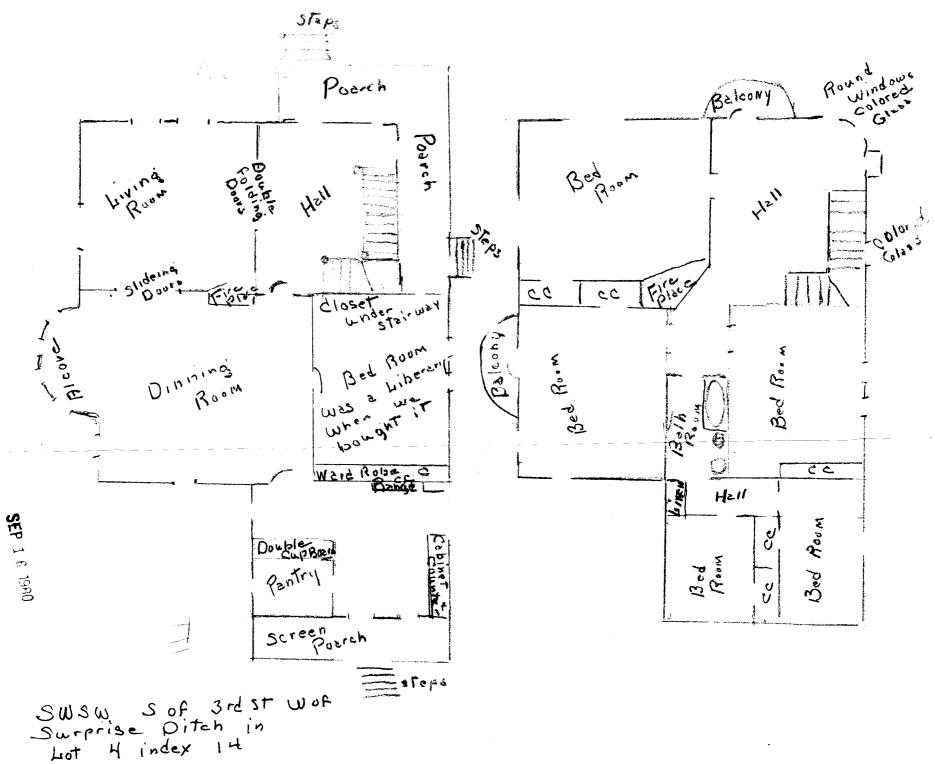

#### Describe the present and original (if known) physical appearance

The Brook Hotel is an excellent example of a well preserved, highly articulated late 19th century country residence. Built in 1894, the house displays the intricate, complex Queen Anne features, fashioned in wood and highlighted by the contrasting white and yellow paint scheme. The general massing and floor plan of the house is irregular with a number of protruding gables, both circular and polygonal turrets, projecting upper story bays, balustrades and two A-roofed porches.

The house is two and one-half stories, set high upon a sandstone foundation Large gable ends project from the west, north and south facades. Curvilinear bargeboards with pendants and finials support the steaply pitched shingled roof. The front gable has a second story projecting bay. On the southern facade is half hexagonal, two-story bay with a tent roof. The second story section of this bay is an open porch displaying intricately turned support columns and spindle-like ornamentation.

An L-shaped porch with a gable graces the entrance on the Northwest corner. A conical tower rises above the porch at the corner and a small balustrade projects the second story hall. There is also a small balcony set over the porch. A band of small double hung window, 9/1 with the upper 9 panes being of stained glass, encircle the tower at the attic level.

The house is tightly bound with closely spaced white pine clapboard siding alternated with scalloped shingling. The windows and doors are framed flush with the exterior walls. Stained glass set with wooden sash is used frequently to outline the upper windows. Most of the windows in the house are double hung.

A large porch was added to the back of the house in 1917. Two small bedrooms were built above this porch. Except for this one addition the house remains basically unaltered since its construction.

The interior of the house has seen little change since shortly after the turn of the century. The old gas fixtures have been converted when possible to electricity. The kitchen was remodeled in 1917. The original woodworking and stained glass remain in excellent condition.