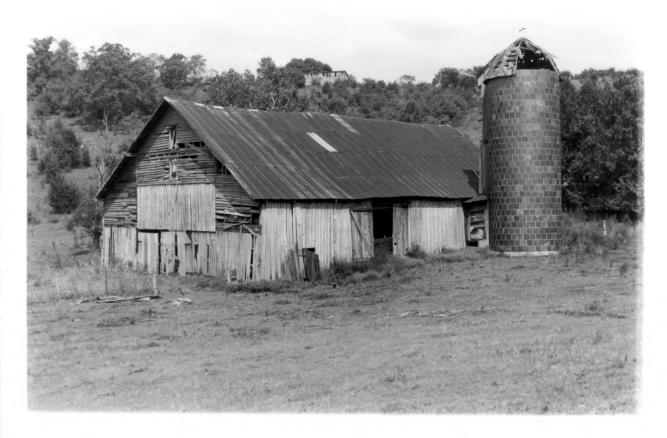

Historic Resources of Trimble County, Kentucky William Gus Johnson Kentucky Heritage Council Frankfort, Kentucky

Photo 6 Wm.L. Coleman House (Tm-3) East view August 1982

Historic Resources of Trimble County, Kentucky William Gus Johnson Kentucky Heritage Council Frankfort, Kentucky Photo 8 Wm.L.Coleman House (Tm-3) Farm Barn & Tile Silo August 1982