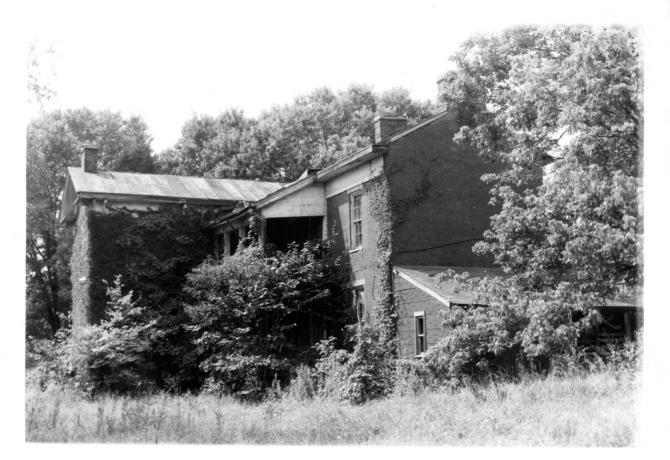

Historic Resources of Trimble County, Kentucky William Gus Johnson Kentucky Heritage Council Frankfort, Kentucky

Photo 6 Wm.L. Coleman House (Tm-3) East view August 1982

Historic Resources of Trimble County, Kentucky William Gus Johnson Kentucky Heritage Council Frankfort, Kentucky Photo 8 Wm.L.Coleman House (Tm-3) Farm Barn & Tile Silo August 1982