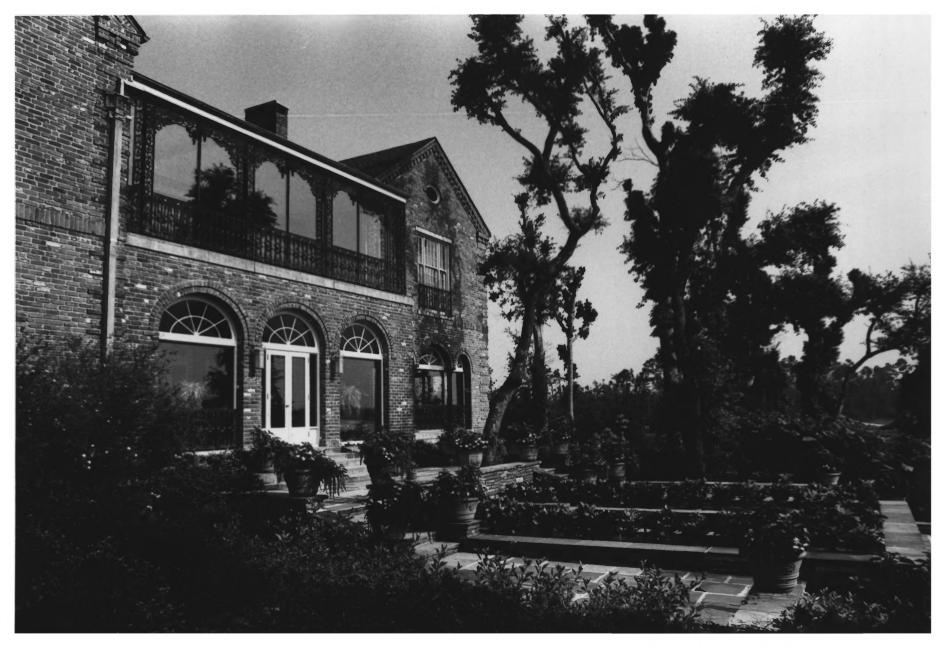

Stone waterfall and east н. facade of Bellingrath Home from the east, Bellingrath Gardens, Theodore, Al. Fred Rux, June 1980 neq. Mobile Historic Development Commission

North facade of Bellingrath I. Home and north terrace Bellingrath Gardens, Theodore' Al., from the north Rowena Van Hoof Aug. 1980 Neg. at Mobile Historic Development Commission