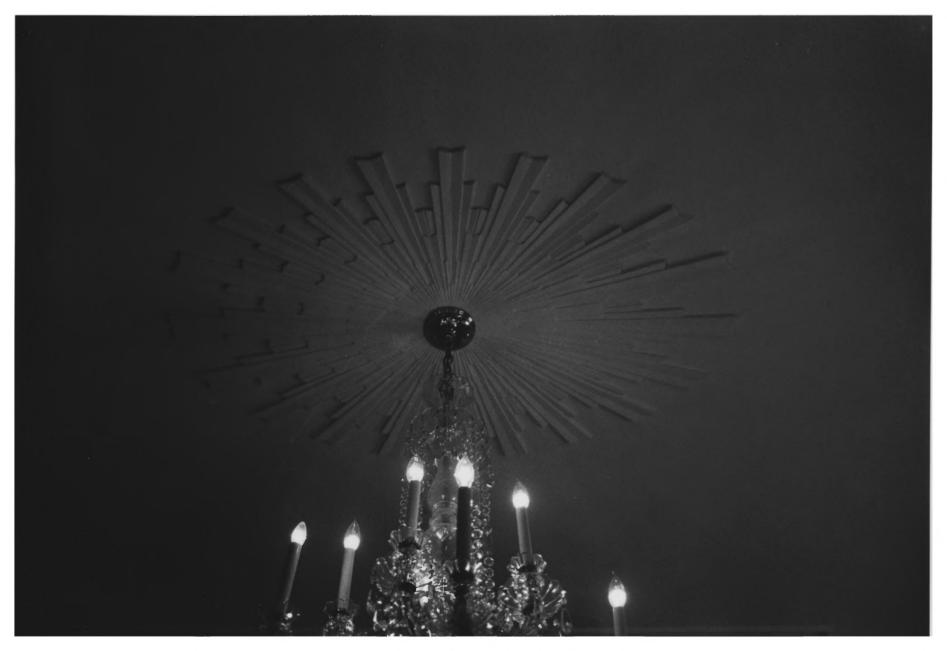

Sunburst medallion in main Ο. drawing room of Bellingrath home, from the west, Bellingrath Gardens, Theodore, Al. Rowena Van Hoof Aug. 1980 neg. Mobile Historic Development Commission

Formal dining room, Bellingrath R. home, from the south Bellingrath Gardens, Theodore A1. Rowena Van hoof Aug. 1980 neq. Mobile Historic Development Commission