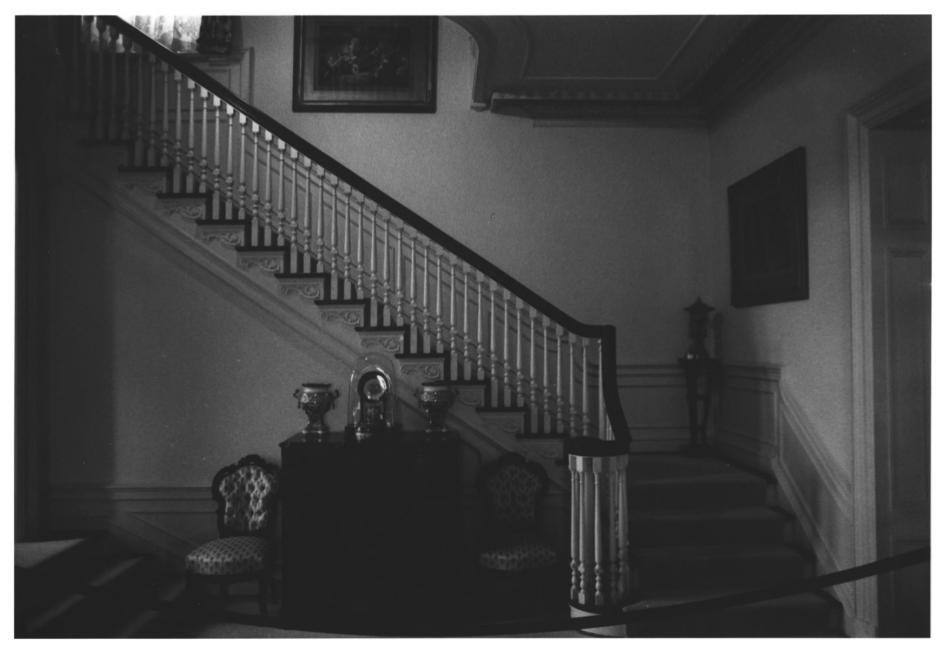

detail of crown moulding in main Ο. drawing room, south wall from the north, Bellingrath home, Bellingrath Gardens, Theodore, Al. Rowena Van Hoof Aug. 1980 neg. Mobile Historic Development Commission

staircase in main drawing room Ρ. Bellingrath home, west wall from the east, Bellingrath Gardens, Theodore, Al. Rowena Van Hoof Aug. 1980 neg. Mobile HIstoric Development Commission