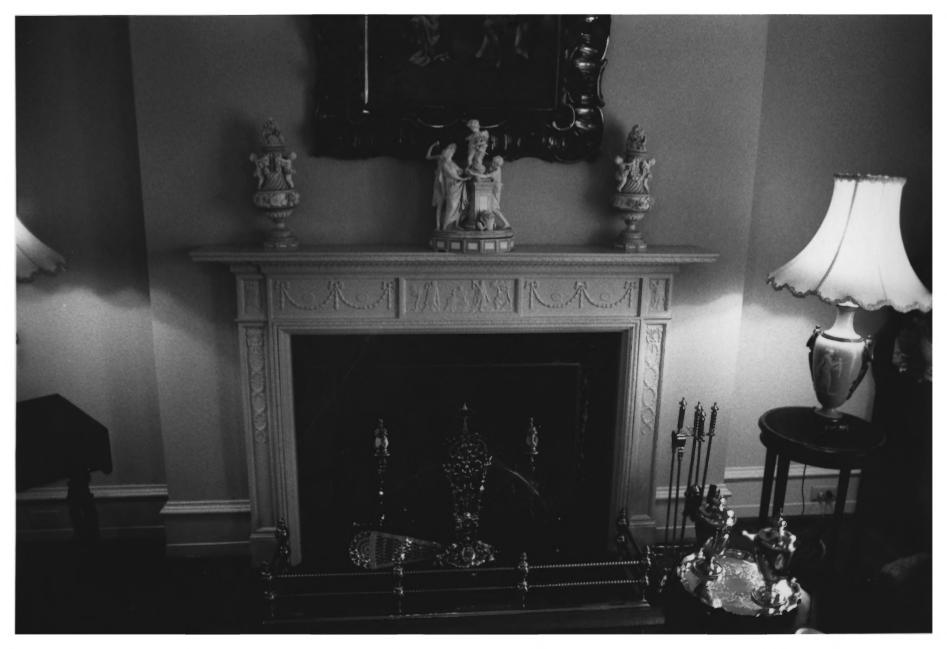

Mantel in the Morning Room of S. Bellingrath home, north wall from the south Bellingrath Gardens, Theodore, A1. Rowena Van Hoof Aug. 1980 neq. Mobile Historic Development Commission

Bellingrath Gardens Theodore, Mobile County, Alabama