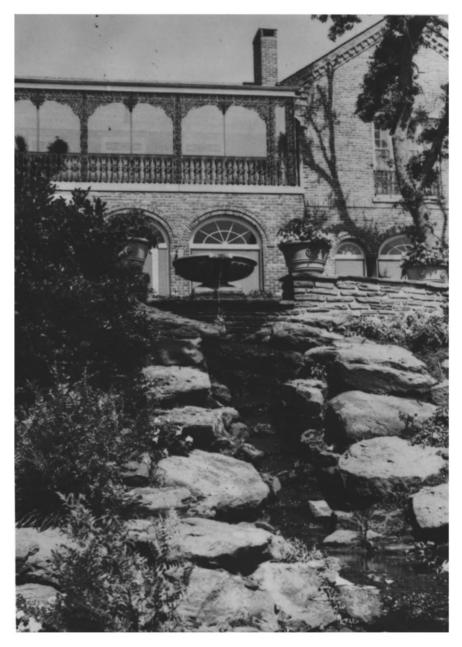

Stone waterfall and east н. facade of Bellingrath Home from the east, Bellingrath Gardens, Theodore, Al. Fred Rux, June 1980 neq. Mobile Historic Development Commission

North facade of Bellingrath I. Home and north terrace Bellingrath Gardens, Theodore' Al., from the north Rowena Van Hoof Aug. 1980 Neg. at Mobile Historic Development Commission