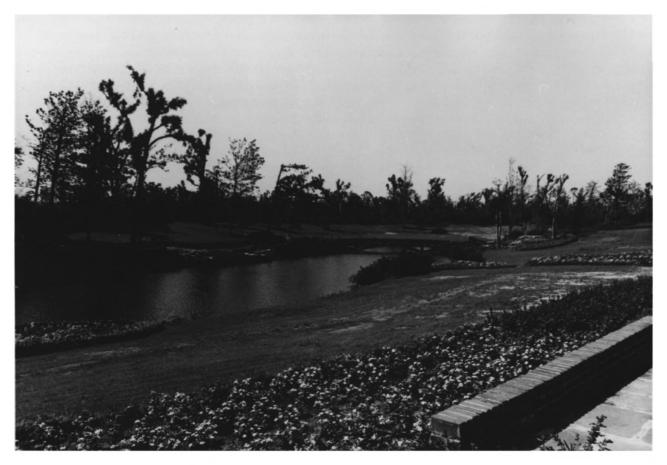

Spillway pool, Fowl River Bellingrath Gardens, Theodore Al., from the west Jan Connelly June 1980 Neg. Mobile Historic Development Commission

Ε.