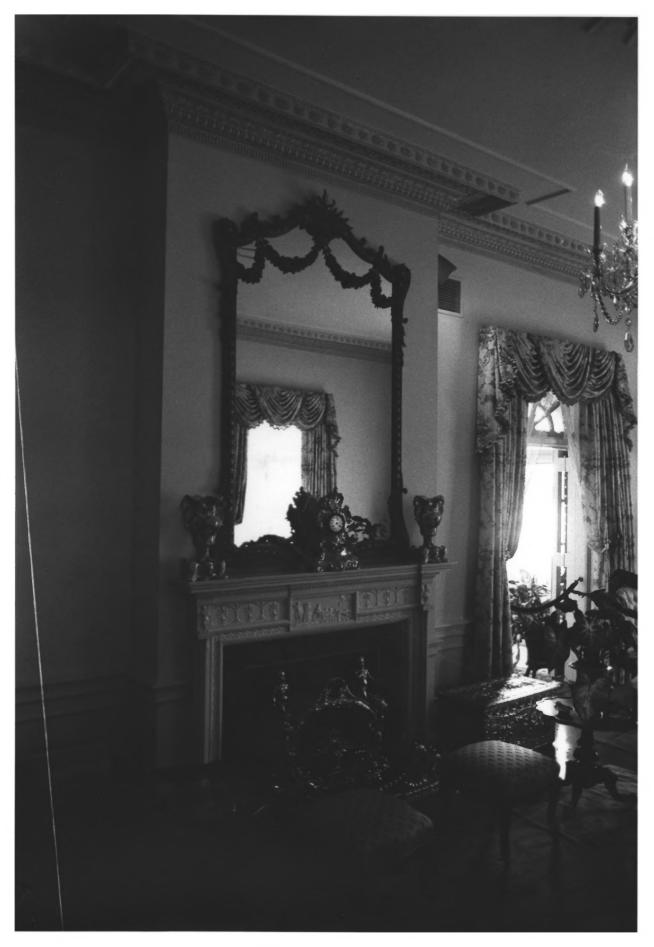

M

~

Jan Connelly June 1980 neg. Mobile H<sup>1</sup>storic Development Commission

N. Fireplace and crown moulding Drawing room of Bellingrath home, north wall from the southeast Bellingrath Gardens, Theodore, Al. Rowena Van Hoof Aug. 1980 Neq. Mobile Historic Development Commission