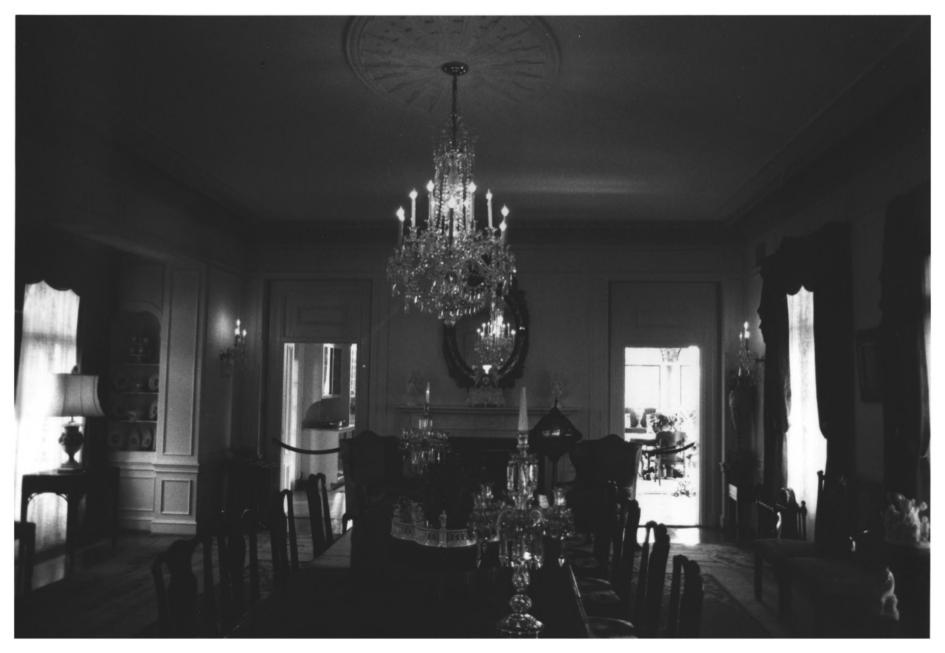

Sunburst medallion in main Ο. drawing room of Bellingrath home, from the west, Bellingrath Gardens, Theodore, Al. Rowena Van Hoof Aug. 1980 neg. Mobile Historic Development Commission

Formal dining room, Bellingrath R. home, from the south Bellingrath Gardens, Theodore A1. Rowena Van hoof Aug. 1980 neq. Mobile Historic Development Commission