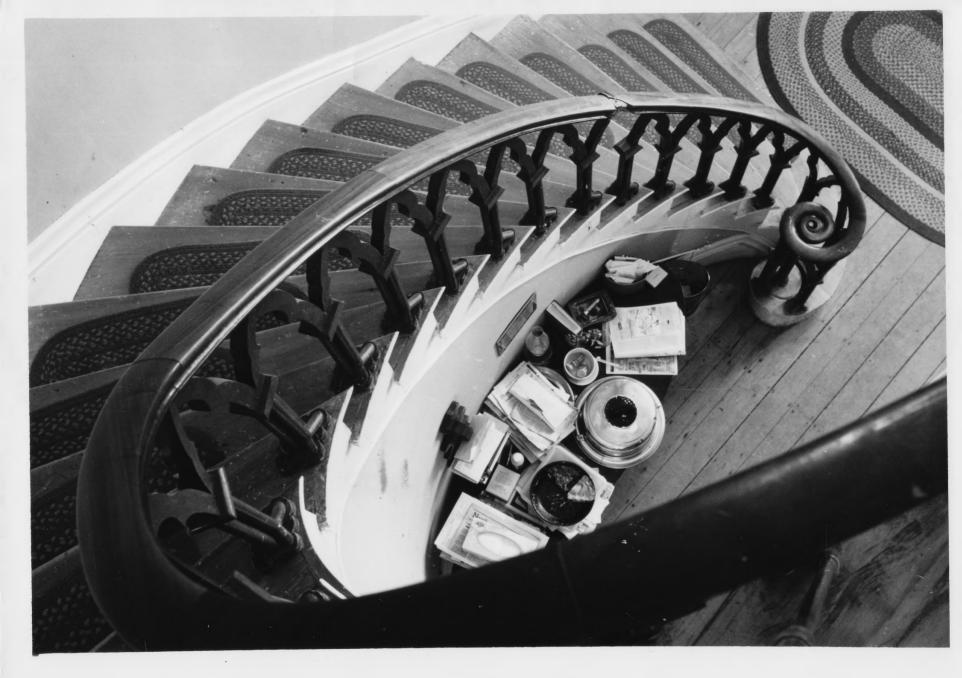

AUG 24 1977

JAN 3 1 1978

PROPERTY OF THE NATIONAL REGISTER

Hayden House Albany, Vermont ordenes Co.

May, 1977

credit: B. Clark Schoettle

Negative filed at VT. Division for Historic Preservation

Interior view of staircase

Photograph 3 % 3

AUG 24 1977

JAN 3 1 1978

PROPERTY OF THE NATIONAL REGISTER