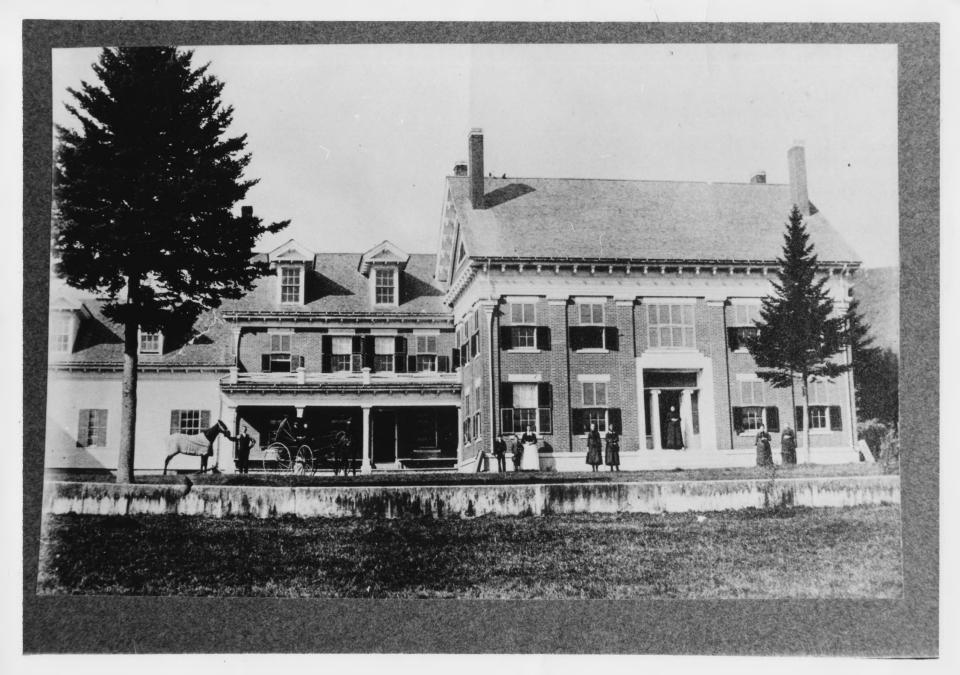

JAN 3 1 1978

PROPERTY OF THE NATIONAL REGISTER

Orlene Co. 77-270

May, 1977

credit: B. Clark Schoettle

Negative filed at VT. Division for Historic Preservation

c. 1865 photo

Photograph 2 33