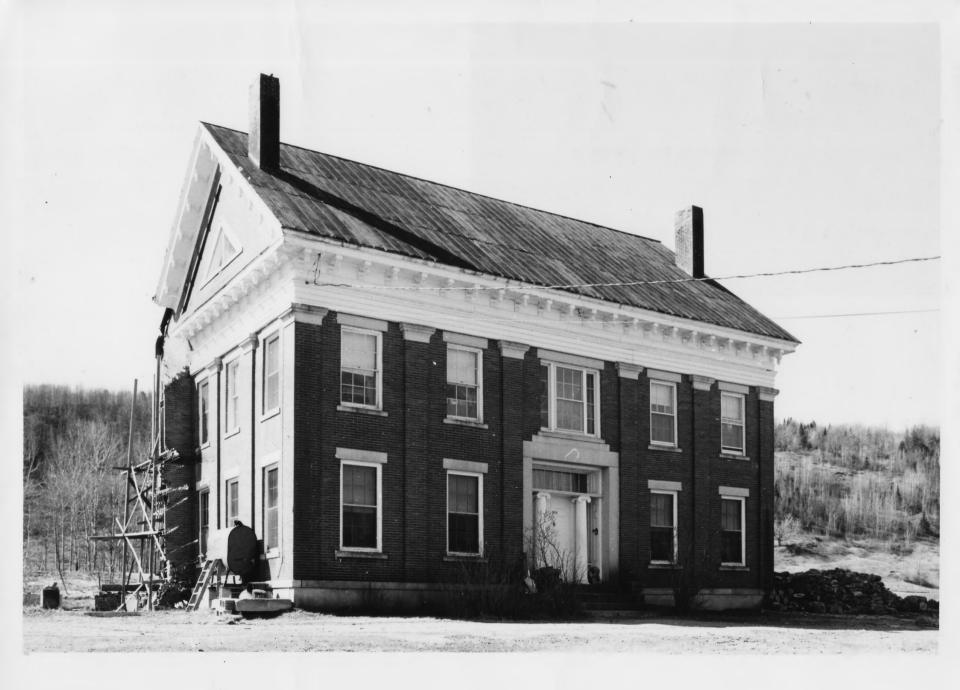

Hayden House Albany, Vermont

Corleman Co. 70

May, 1977

credit: B. Clark Schoettle

Negative filed at VT. Division for Historic Preservation

View NW

Photograph 1 93

AUG 24 1977