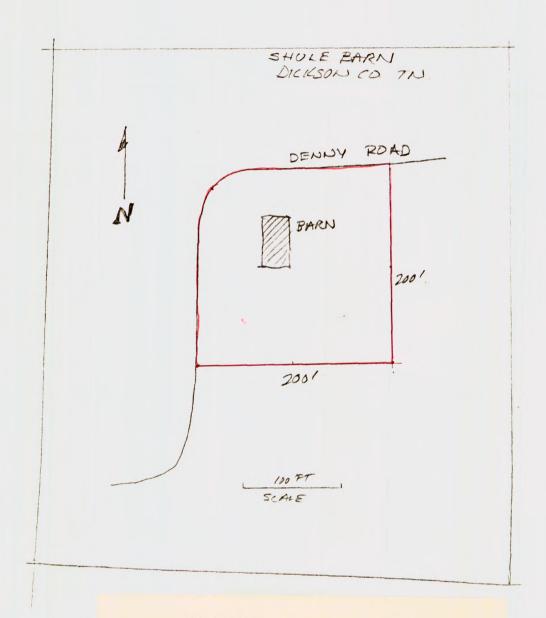

SHULE BARN

Vicinity of Sylvia, Dickson County, Tennessee

Boundaries outlined in red

Figure 2. Transverse Section A-A'; bent framing showing asymmetrical center post arrangement. Traced from measured sketch drawn in field by SHPO staff.

Although the statewide distribution of barn construction types is not fully known, the date of construction, the type of construction, and unusal plan make this barn a significant example of rural vernacular architecture. It represents the degree of architectural sophistication that went into the design and construction of important farm buildings by non-academically trained builders. According to Shule family records the barn was constructed in 1871-72 by Peter Paul Shule (the name has since been anglicized to Sheley), who came to Dickson County in 1869 from Pennsylvania.