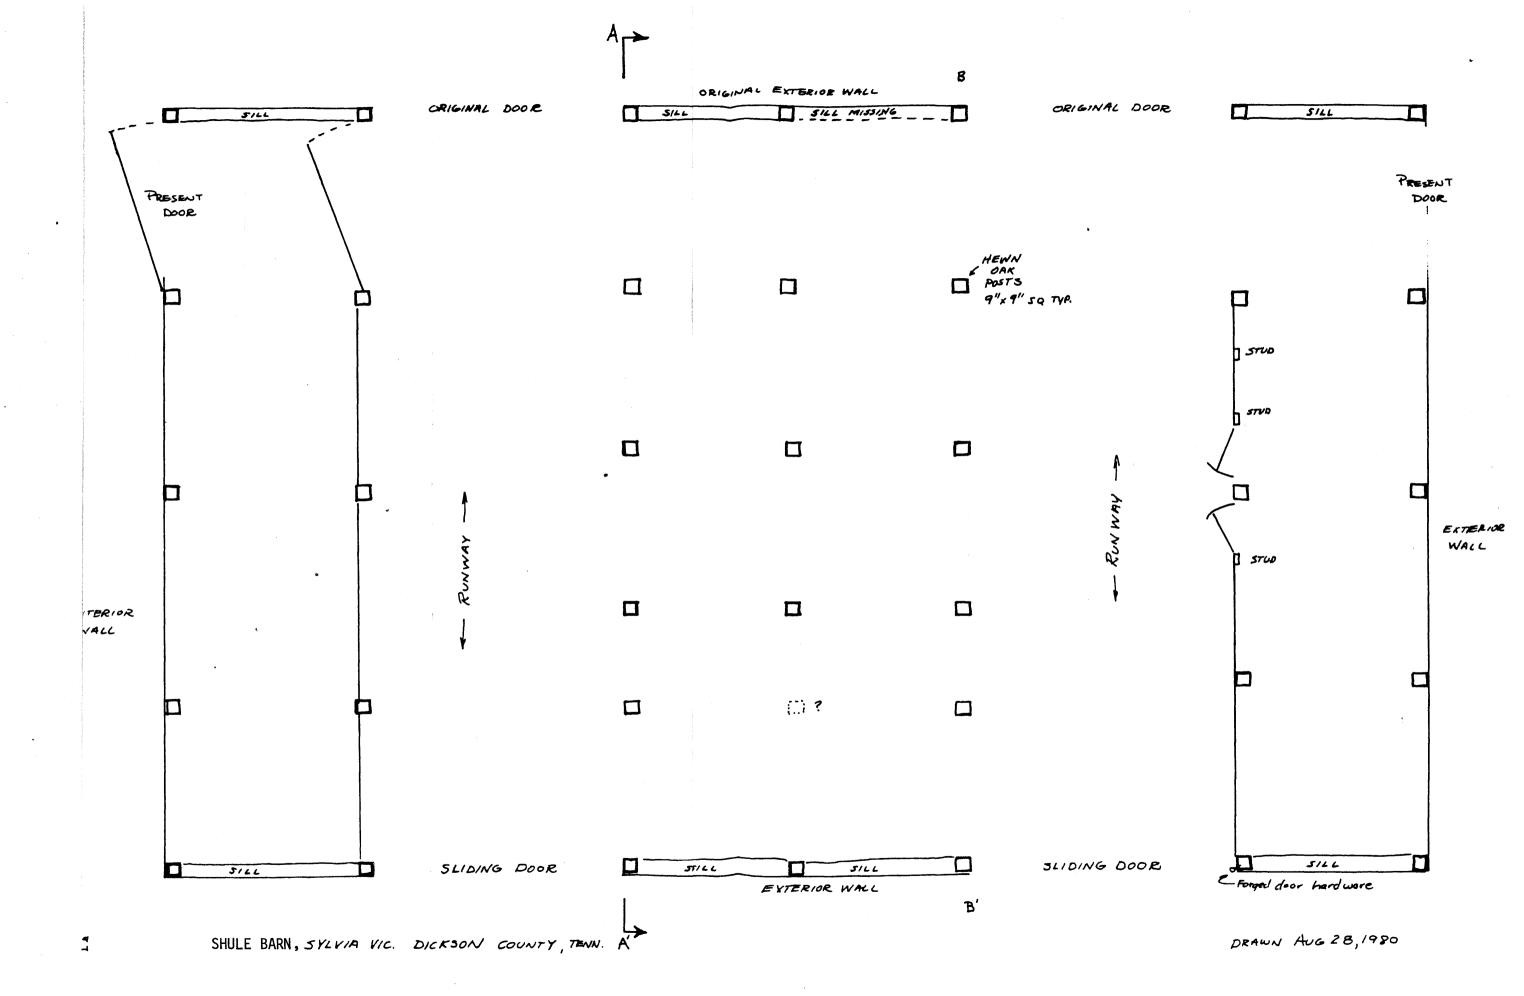

The basic plan is rectangular (66'x40') but has an uncommon division of interior space. Most barns in Tennessee of this size are similar to the "English" barn style (Arthur and Witney 1972: 69) which has three bays and central wagon doors with a transverse runway or alley. The Shule barn has a five bay interior due to four interior bents, two transverse runways, and two pairs of exterior doors (see plan, Fig. 1).

The gable end bents are symmetrical, having a central post, but the interior bents at transverse section A-A' and B-B' are asymmetrical to the extent that the central post is 2 1/2 feet east of the center line (Fig. 1 and 2). There is no physical evidence that the center posts have been relocated and it is unlikely that the barn has been widened since the tie beams are single unspliced logs.

## NATIONAL REGISTER OF HISTORIC PLACES INVENTORY -- NOMINATION FORM

FOR HCRS USE ONLY
RECEIVED DEC 1 2 1980
DATE ENTERED

Peter Paul CONTINUATION SHEET Shule Barn

ITEM NUMBER 7

PAGE 2

Alterations to the barn are limited to a shed addition on the east side, new rafters, sheathing and roof material, a hay hoist tract, hay hoist dormer on the north gable end, and interior partitions. The original wagon doors have been replaced with hanging sliding doors with commercial track hardware. One piece of hand forged door hardware is still extant. One traditional style interior door remains (Photo 6 of 6).