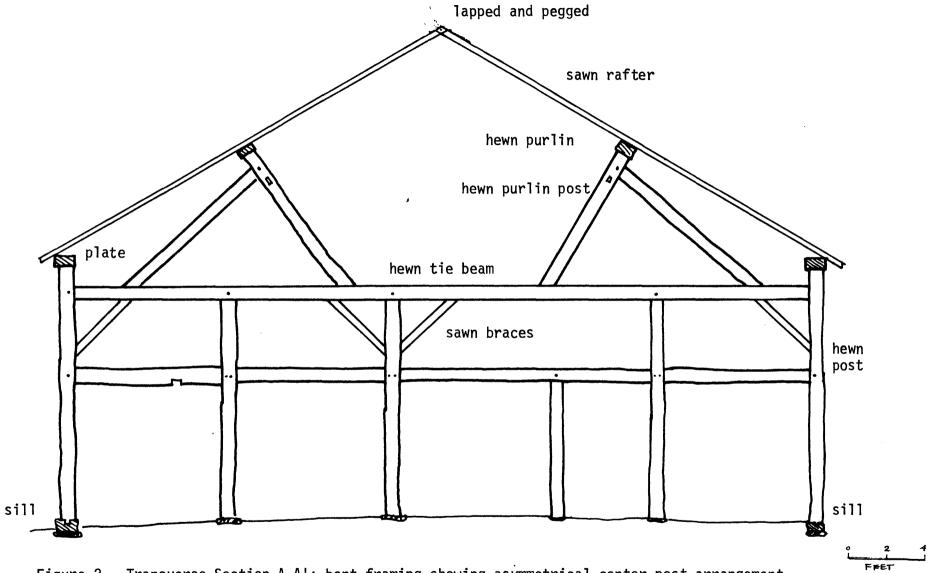

The bents are constructed of hand hewn (9"x9"+) posts mortised into hewn log sills which rest on flat fieldstone pier foundations. Interior posts are supported by fieldstone piers and replacement concrete pads. The basic bent configuration (Fig. 2) consists of five vertical posts; the two outside or wall posts are connected with a single 40 foot long hewn tie beam mortised into the wall posts. The tie beam is supported by three interior vertical posts mortised into the tie beam. Another run of hewn beams, parallel to the tie beam, are mortised into the five vertical posts. The mortise and tenon joints are pegged with square trenails in 1" diameter holes. Diagonal bracing at the wall posts and center post is accomplished using 3"x5" braces which have been cut with a radial saw. These are the only sawmill produced parts of the bent structure. The angled braces are mortised into the post and beams but are not pinned.

The gable end bents are symmetrical, having a central post, but the interior bents at transverse section A-A' and B-B' are asymmetrical to the extent that the central post is 2 1/2 feet east of the center line (Fig. 1 and 2). There is no physical evidence that the center posts have been relocated and it is unlikely that the barn has been widened since the tie beams are single unspliced logs.

The roof framing system consists of hewn purlins braced with angled purlin posts (hewn) mortised into the tie beam. Each of the purlin posts is braced with a diagonal hewn timber which is also mortised into the top of the tie beam (Fig. 2). The rafters are sawn (radial sawmarks) and are supported by the hewn wall plates and purlins. The rafters are tied together at the ridge line with half-lapped and pegged joints. The roof is a simple gable shape and is presently covered with 5-"V" type galvanized sheet metal and modern sheathing.

SHULE BARN

Vicinity of Sylvia, Dickson County, Tennessee

Boundaries outlined in red

Figure 2. Transverse Section A-A'; bent framing showing asymmetrical center post arrangement. Traced from measured sketch drawn in field by SHPO staff.