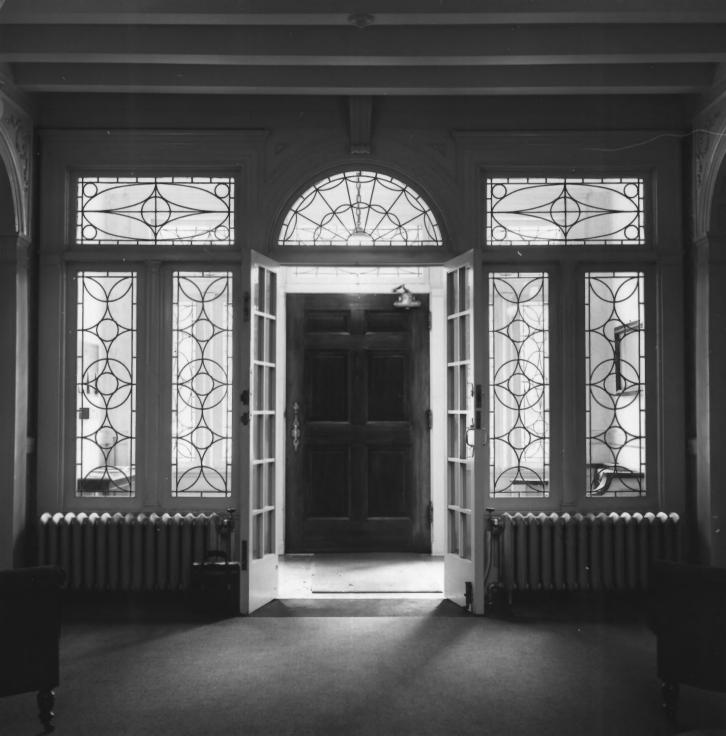

### SEE INSTRUCTIONS IN HOW TO COMPLETE NATIONAL REGISTER FORMS TYPE ALL ENTRIES -- ENCLOSE WITH PHOTOGRAPH

| 1 | NAME                                                                |                             |              |      |                     |  |
|---|---------------------------------------------------------------------|-----------------------------|--------------|------|---------------------|--|
|   | HISTORIC                                                            |                             |              |      |                     |  |
|   | Finch-Mansion How                                                   | 4                           |              |      |                     |  |
| 2 | AND/OR COMMON                                                       |                             | <u> </u>     |      |                     |  |
|   | Virginia Apartments                                                 | and Annex                   |              |      |                     |  |
| 2 | LOCATION                                                            |                             |              |      |                     |  |
|   | CITY, TOWN                                                          | VICINITY OF                 | STATE        | 1.00 | COUNTY              |  |
|   | Spokane                                                             |                             | Washington   | 1.1  | Spokane             |  |
| 3 | PHOTO REFERENCE                                                     |                             | · ·          |      |                     |  |
|   | PHOTO CREDIT                                                        |                             | DATE OF PHOT | C    |                     |  |
|   | Jacob Thomas<br>NEGATIVE FILED AT                                   |                             | November     | 1975 |                     |  |
| _ | Washington State Pa                                                 | rks and Recreation          | Commission   |      |                     |  |
| 4 | IDENTIFICATION                                                      |                             |              |      |                     |  |
|   | DESCRIBE VIEW, DIRECTION, ETC. IF DISTRICT,<br>Interior entrance de | SIVE BUILDING NAME & STREET | e fover      |      | PHOTO NO.<br>2 of 3 |  |