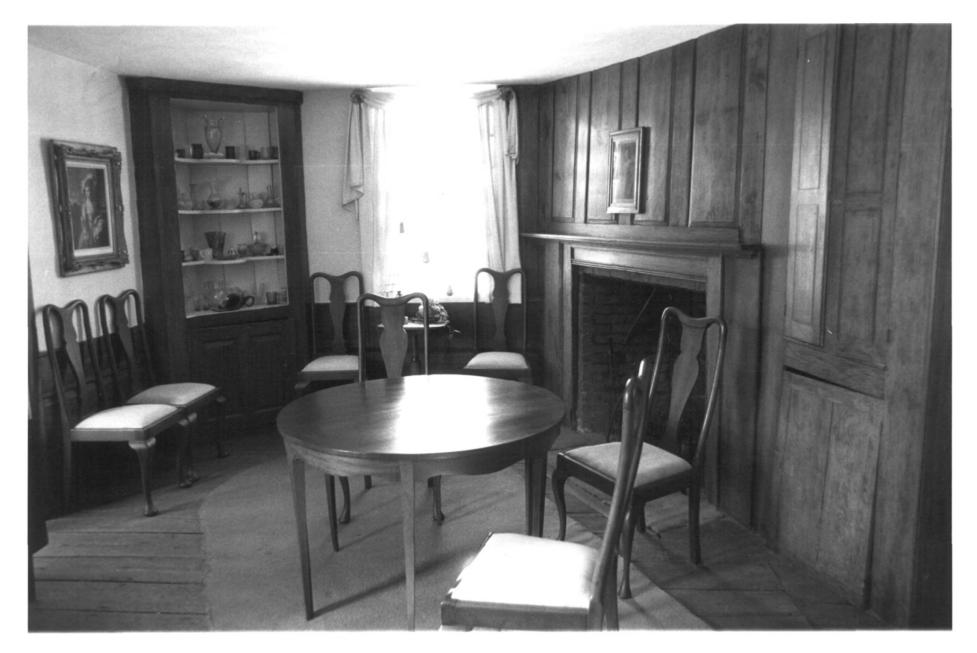

JUN 2 1 1979

8/9

Rising Sun Tavern

UG 2 1 1979

North Haven, CT
New Haven County, Connecticut
Susan Ryan, photo, 2/79
Filed with Connecticut Historical
Commission, Hartford, CT

Interior, detail: northeast room (original parlor), first floor, northwest view.