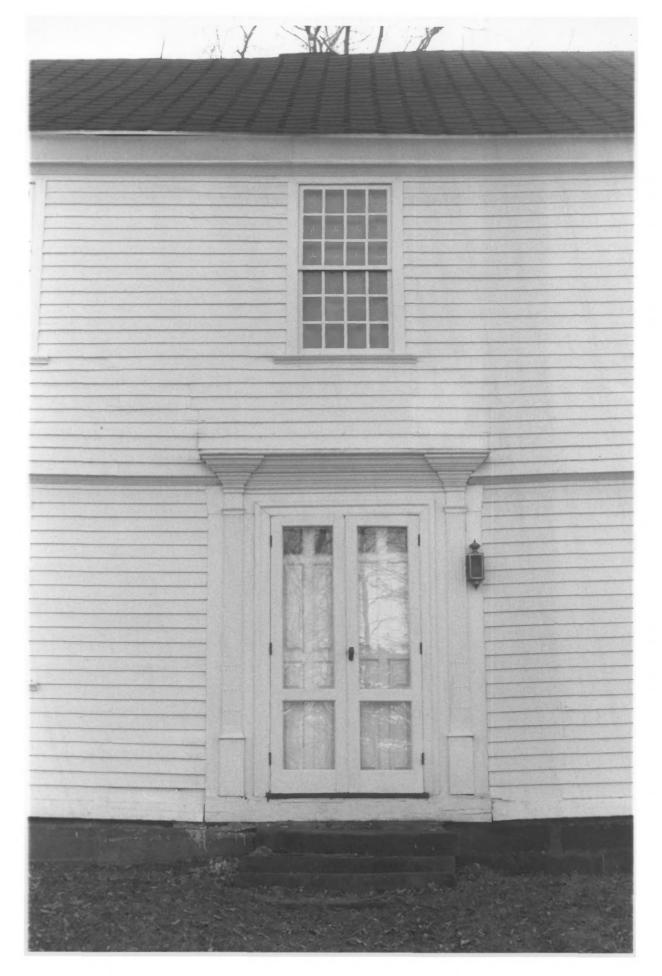

Commission, Hartford, CT

Exterior, detail: front entrance and second floor window, north view.

ALG 2 1 1979

```
Rising Sun Tavern
                                 JUN 2 1 1979
 North Haven. CT
New Haven County Connecticut,
Susan Ryan, pho to, 2/79
 Filed with Connecticut Historical
         Commission. Hartford. CT
 Interior, detail: southwest room
         (original kitchen), first floor,
```