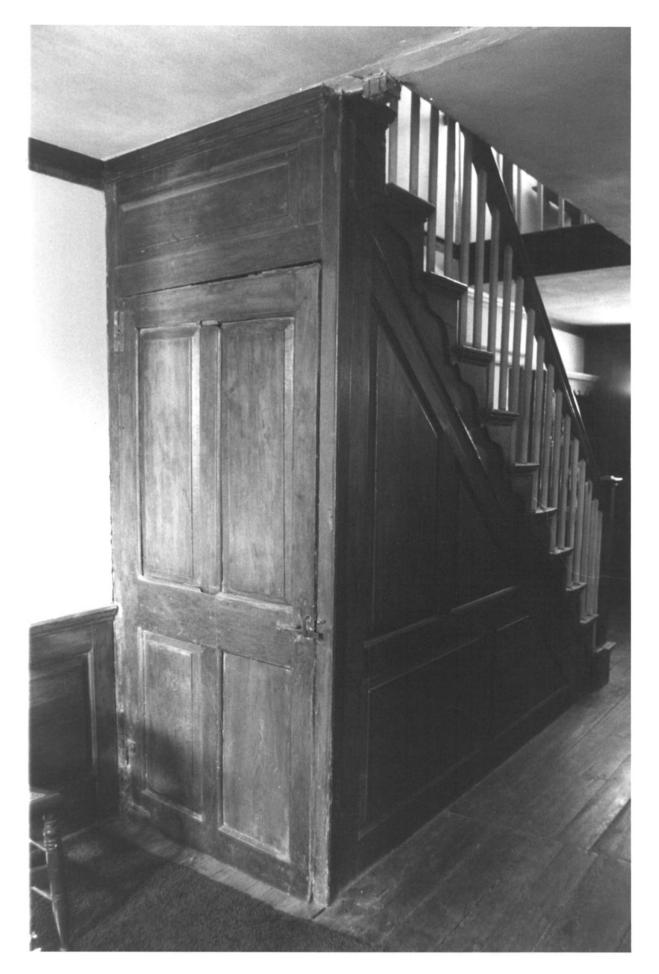

Rising Sun Tavern

North Haven, CT New Haven County, Connecticut Susan Ryan, photo, 2/79 Filed with Connecticut Historical Commission, Hartford, CT

Interior, detail: stairway, central hall, first floor, southeast view.