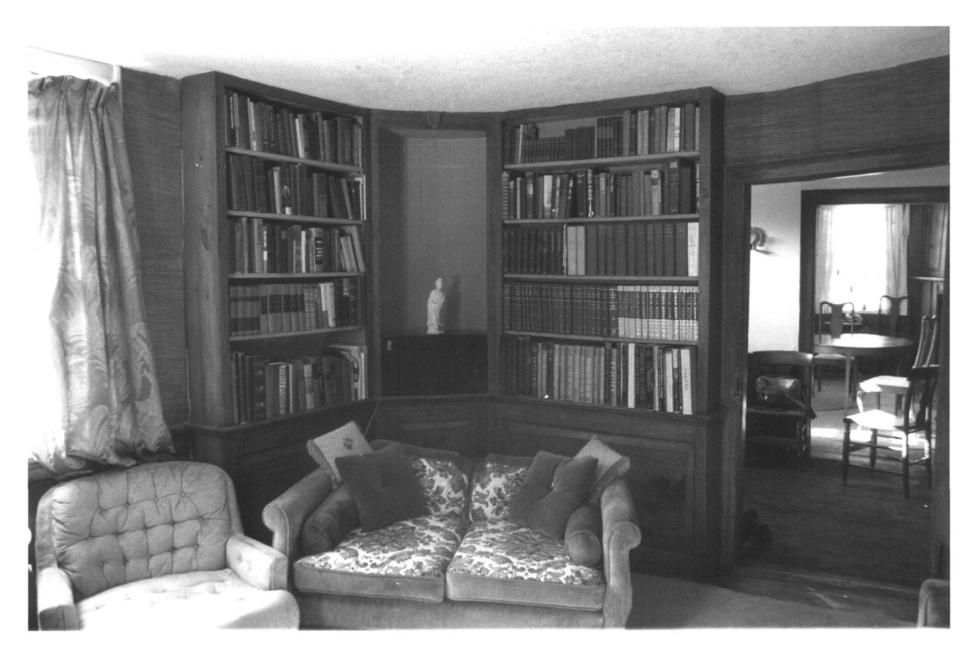

JUN 2 1 1979

8/9

Rising Sun Tavern

UG 2 1 1979

North Haven, CT
New Haven County, Connecticut
Susan Ryan, photo, 2/79
Filed with Connecticut Historical
Commission, Hartford, CT

Interior, detail: northeast room (original parlor), first floor, northwest view.

JUN 2 1 1979

90/9