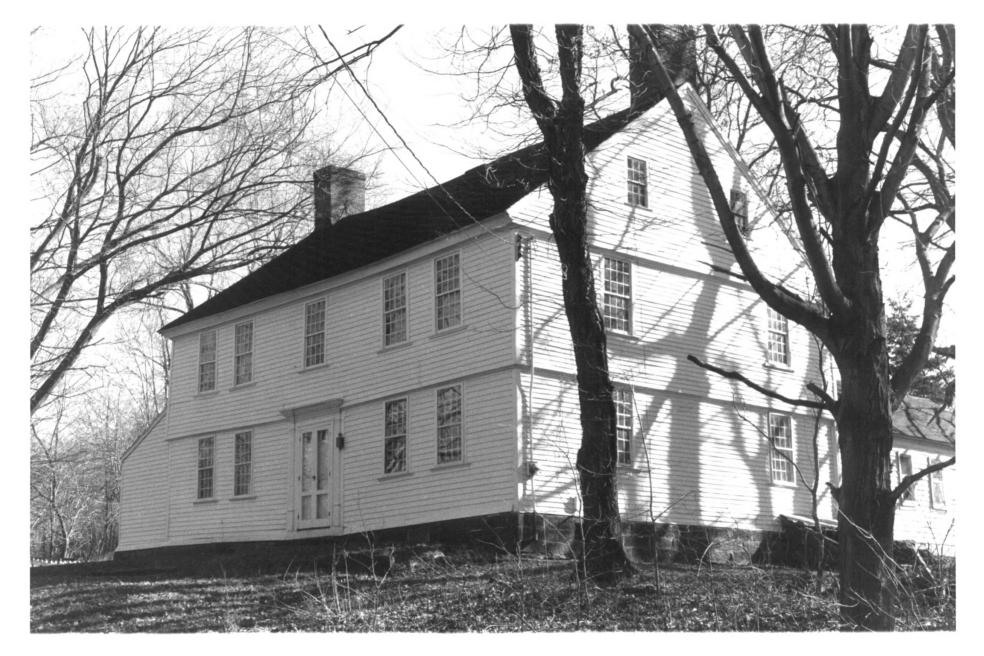

Rising Sun Tavern
North Haven, CT
New Haven County Connecticut
Susan Ryan, photo, 2/79
Filed with Connecticut Historical
Commission, Hartford, CT

Exterior, west view.

DOE

Rising Sun Tavern

North Haven, CT New Havenloudy, Connecticut 2/79 Susan Ryan, photo, 2/79