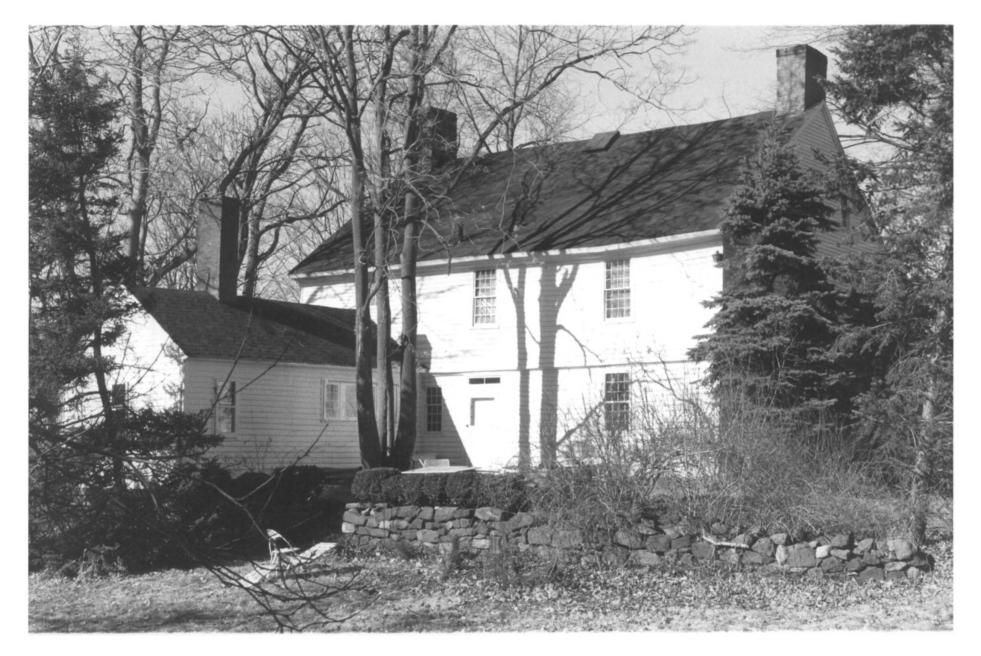

Filed with Connecticut Historical Commission, Hartford, CT

Exterior, rear of tavern, southeast view.

JUN 2 1 1979

Rising Sun Tavern
North Haven, CT

North Haven, CT

North Haven, CT

Susan Ryan, Photo, 2/79

Filed with Connecticut Historical