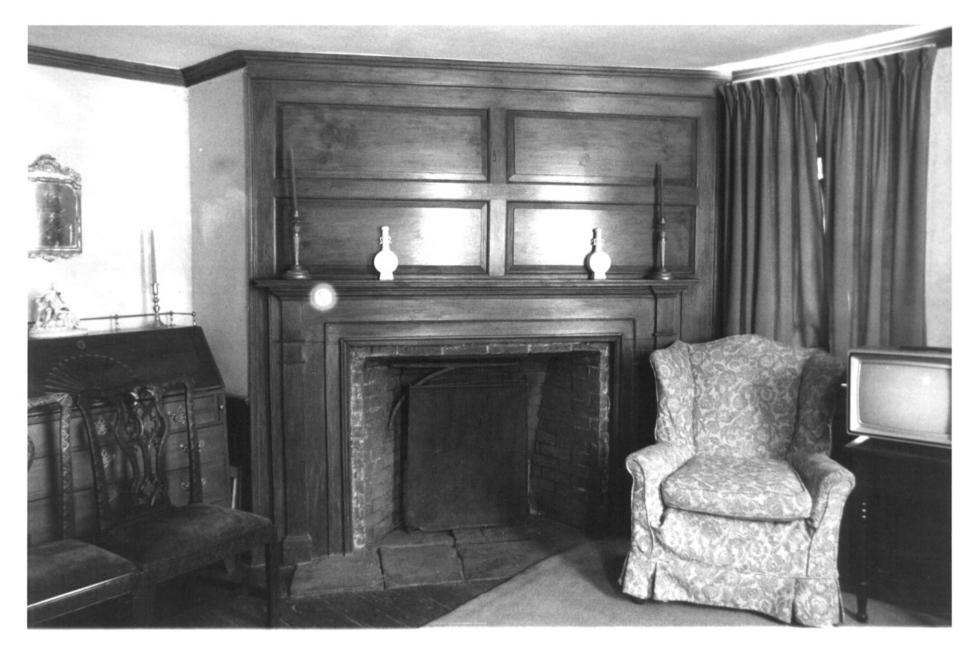

Interior, detail: kitchen in rear ell, first floor, north view.

JUN 2 1 1979

 $D\!O\!E$ Rising Sun Tavern North Haven, CT New Haven county Connecticut Susan Ryan, photo, 2/79 Filed with Connecticut Historical Commission. Hartford. CT Interior, detail: angle fireplace, northwest room (original dining room), first floor, northeast view. JUN 2 1 1979