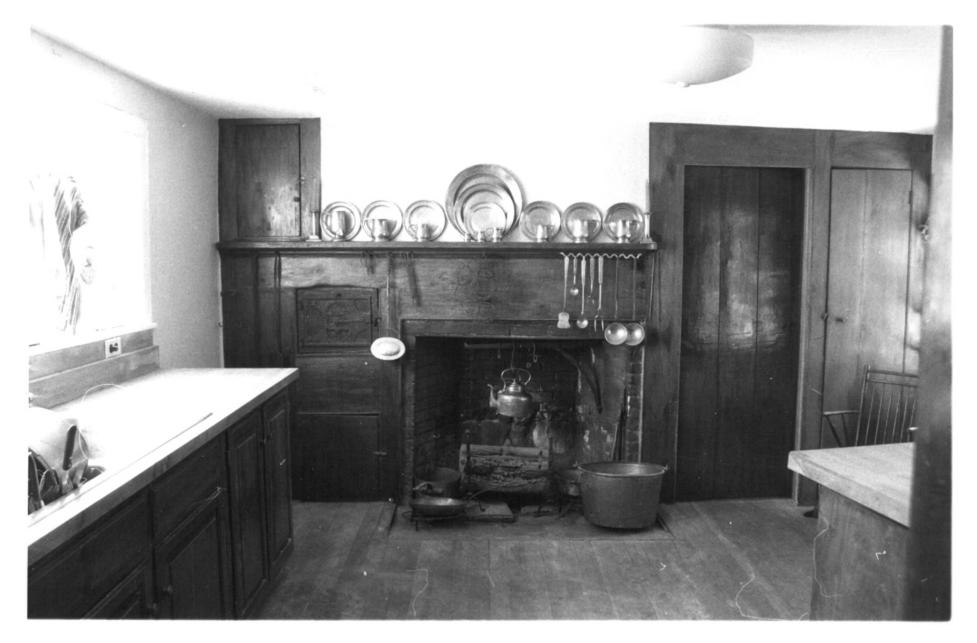

east view.

AUG 2 1 1979 4 99

Rising Sun Tavern
North Haven, CT
New Haven County Connecticut
Susan Ryan, photo, 2/79

0€ AUG 2 1 1979

Susan Ryan, photo, 2/79
Filed with Connecticut Historical
Commission, Hartford, CT