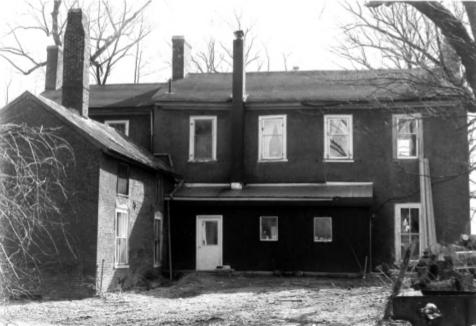

| Site # 36           | Kentucky Heritage Council<br>Frankfort, Kentucky 40601 |
|---------------------|--------------------------------------------------------|
| Photo # 2           |                                                        |
| Group Nomination    | Shelby County MRA                                      |
| Historic Property N | ame Samuel Booker House                                |
| Address NS Clore-   | Jackson Rd, 1 1/2 m W of KY 55                         |
| PhotographerC.      | Worsham                                                |
| Negative Location   | KHC, Frankfort, KY                                     |
| View or Elevation   | North elevation from NW                                |
| Date Taken Feb      | oruary 1986                                            |