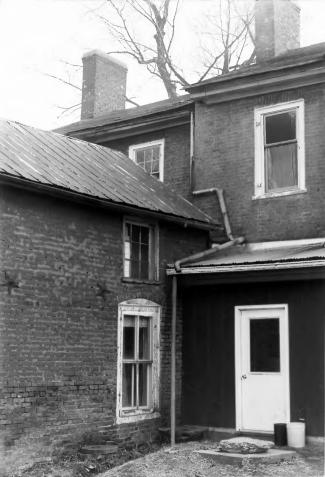

| Site # 36            | Kentucky Heritage Council<br>Frankfort, Kentucky 40601 |
|----------------------|--------------------------------------------------------|
| Photo # _ 6          |                                                        |
| Group Nomination     | Shelby County MRA                                      |
| Historic Property Na | me Samuel Booker House                                 |
| Address NS Clore-Ja  | ackson Rd, 1 1/2 m W of KY 55                          |
| Photographer C.      | Worsham                                                |
| Negative Location _  | KHC, Frankfort, KY                                     |
| View or Elevation    | liew of enclosure between                              |
| house and semi-      | detached kitchen from east                             |
| Date Taken Februa    | ary 1986                                               |