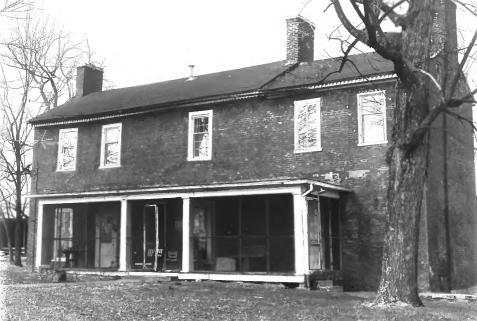

| Site # 36 Kentucky Heritage Counc              |            |
|------------------------------------------------|------------|
| Photo # 1 Frankfort, Kentucky 4060             | )1         |
| Group Nomination Shelby County MRA             |            |
| Historic Property Name Samuel Booker House     | _          |
| Address NS Clore-Jackson Rd, 1 1/2 m W of KY   | <u>5</u> 5 |
| Photographer C. Worsham                        |            |
| Negative Location KHC, Frankfort, KY           |            |
| View or Elevation View of south elevation from | _          |
| SE                                             | _          |
| Date Taken February 1986                       |            |