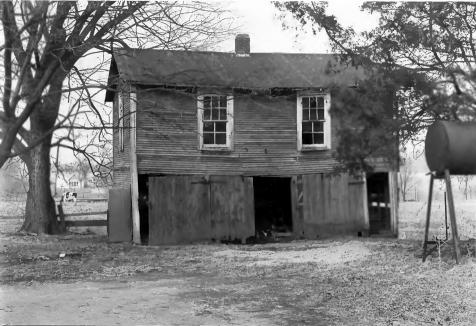

| Site # 36                | Kentucky Heritage Council       |  |
|--------------------------|---------------------------------|--|
| Photo # 7                | Frankfort, Kentucky 40601       |  |
| Group Nomination _       | Shelby County MRA               |  |
| Historic Property Na     | ame Samuel Booker House         |  |
| Address NS Clore-        | Jackson Rd, 1 121//2 m W of KY5 |  |
| PhotographerC.           | Worsham                         |  |
| <b>Negative Location</b> | KHC, Frankfort, KY              |  |
| View or Elevation _      | Carriage house from south       |  |
|                          |                                 |  |
|                          |                                 |  |

Eebruary 1986

Date Taken