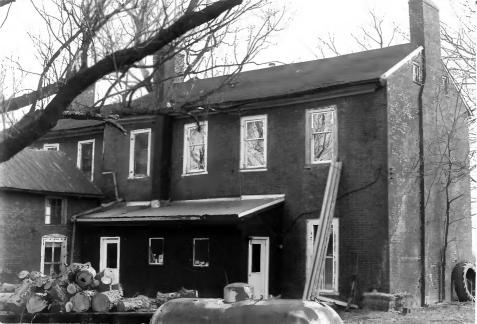

Site # 36
Photo # 4

Kentucky Heritage Council Frankfort, Kentucky 40601

Group Nomination Shelby County MRA Historic Property Name Samuel Booker House Address NS Clore-Jackson Rd, 1 1/2 m W of KY 55 Photographer C. Worsham Negative Location KHC, Frankfort, KY View or Elevation View from NW showin junction of wing, semi-detached kitchen, and new addition Date Taken February 1986