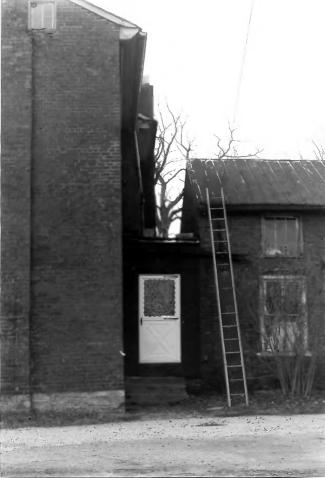

| Site # 36 Photo # 5 | Kentucky Heritage Council<br>Frankfort, Kentucky 40601 |
|---------------------|--------------------------------------------------------|
| Group Nomination    | Shelby County MRA                                      |
| Historic Property N | ame Samuel Booker House                                |
| Address NS_Clore-   | Jackson Rd, 1 1/2 m W of KY55                          |
| Photographer C.     | Worsham                                                |
| Negative Location   | KHC, Frankfort, KY                                     |
| View or Elevation   | View of semi-detached kitchen                          |
| from east           |                                                        |
| Date Taken Febr     | uary 1986                                              |

| Site # 36            | Kentucky Heritage Council<br>Frankfort, Kentucky 40601 |
|----------------------|--------------------------------------------------------|
| Photo # _ 6          |                                                        |
| Group Nomination     | Shelby County MRA                                      |
| Historic Property Na | me Samuel Booker House                                 |
| Address NS Clore-Ja  | ackson Rd, 1 1/2 m W of KY 55                          |
| Photographer C.      | Worsham                                                |
| Negative Location _  | KHC, Frankfort, KY                                     |
| View or Elevation    | liew of enclosure between                              |
| house and semi-      | detached kitchen from east                             |
| Date Taken Februa    | ary 1986                                               |