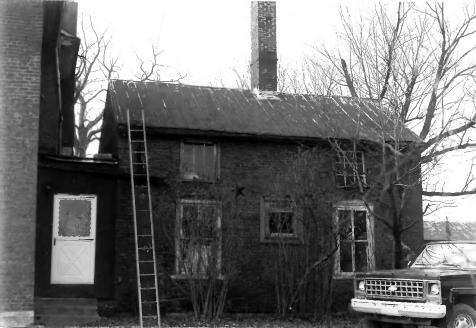

Site # 36
Photo # 4

Kentucky Heritage Council Frankfort, Kentucky 40601

Group Nomination Shelby County MRA Historic Property Name Samuel Booker House Address NS Clore-Jackson Rd, 1 1/2 m W of KY 55 Photographer C. Worsham Negative Location KHC, Frankfort, KY View or Elevation View from NW showin junction of wing, semi-detached kitchen, and new addition Date Taken February 1986