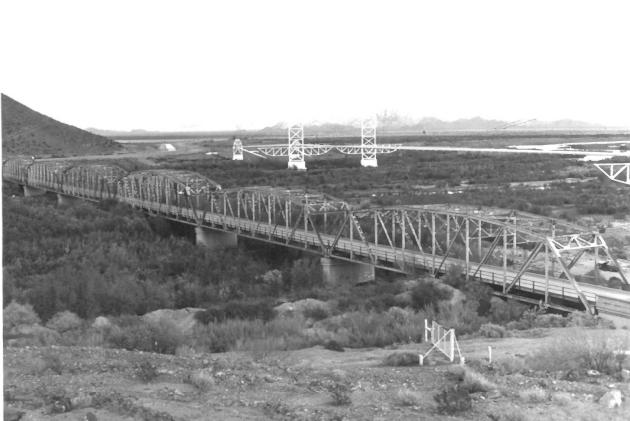

## MAY 5 1981 AR 27 198

GILLESPIE DAM HIGHWAY BRIDGE
Gila River
ENE to full view Manuapa Co.
September 14, 1979
Negative available History of Engineering
Program, Texas Tech University

GILLESPIE DAM HIGHWAY BRIDGE
Gila River
E to full view
May 21, 1978
Negative available History of Engineering
Program, Texas Tech University

MAR 2 7 1981

MAY -5 198

GILLESPIE DAM HIGHWAY BRIDGE
Gila River
E to full view
May 21, 1978
Negative available History of Engineering
Program, Texas Tech University

MAR 2 7 1981 MAY 5 198

GILLESPIE DAM HIGHWAY BRIDGE
Gila River
W to full view of bridge
May 21, 1978
Negative available History of Engineering
Program, Texas Tech University