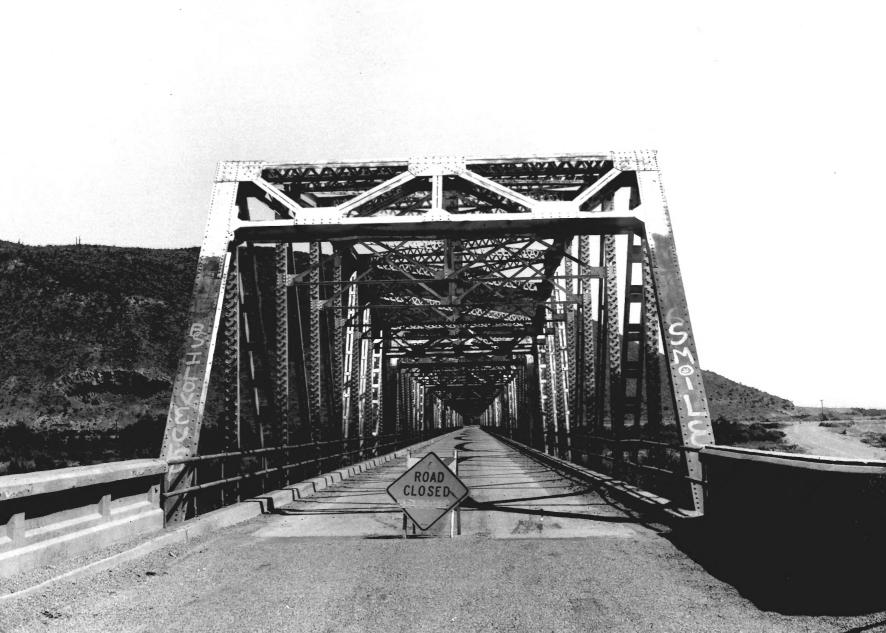

MAR 2 7 1981

MAY -5 198

GILLESPIE DAM HIGHWAY BRIDGE
Gila River
E to full view
May 21, 1978
Negative available History of Engineering
Program, Texas Tech University

MAR 2 7 1981 MAY 5 198

GILLESPIE DAM HIGHWAY BRIDGE
Gila River
W to full view of bridge
May 21, 1978
Negative available History of Engineering
Program, Texas Tech University