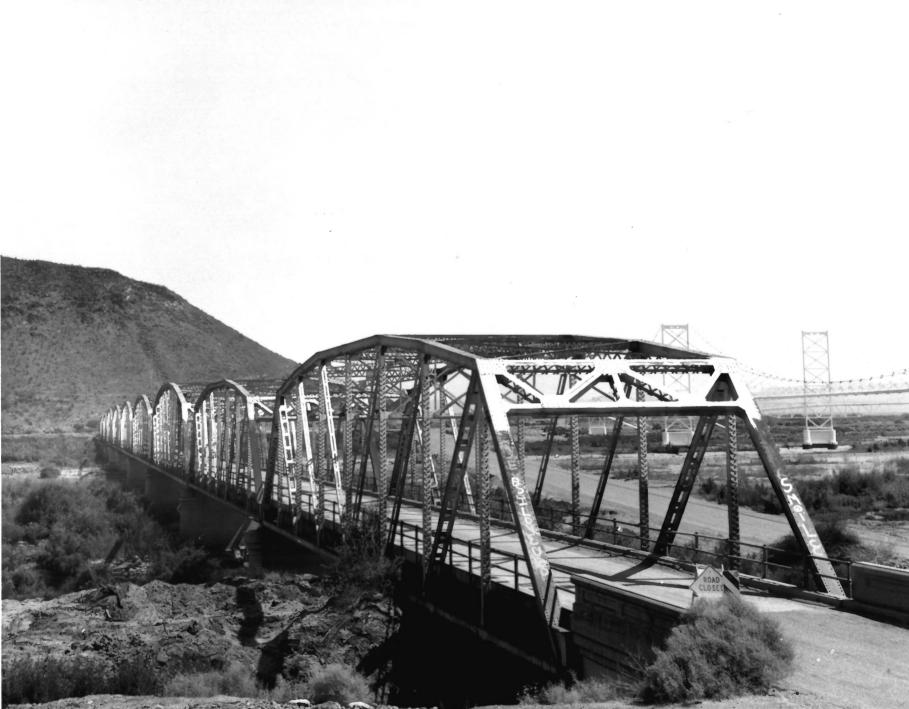

GILLESPIE DAM HIGHWAY BRIDGE Gila River Marropa Co-ENE to full view September 14, 1979 Negative available History of Engineering Program, Texas Tech University

## MAY 5 1981 AR 27 198

GILLESPIE DAM HIGHWAY BRIDGE
Gila River
ENE to full view Manuapa Co.
September 14, 1979
Negative available History of Engineering
Program, Texas Tech University

GILLESPIE DAM HIGHWAY BRIDGE
Gila River
E to full view
May 21, 1978
Negative available History of Engineering
Program, Texas Tech University