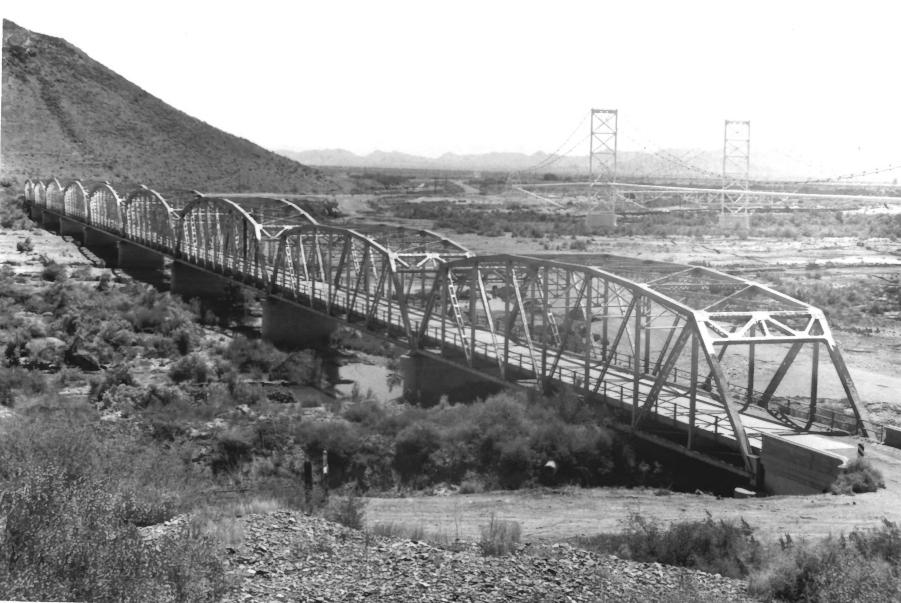

MAR 2 7 1981

MAY -5 198

GILLESPIE DAM HIGHWAY BRIDGE
Gila River
E to full view
May 21, 1978
Negative available History of Engineering
Program, Texas Tech University

MAR 2 7 1981 MAY 5 198

GILLESPIE DAM HIGHWAY BRIDGE
Gila River
W to full view of bridge
May 21, 1978
Negative available History of Engineering
Program, Texas Tech University