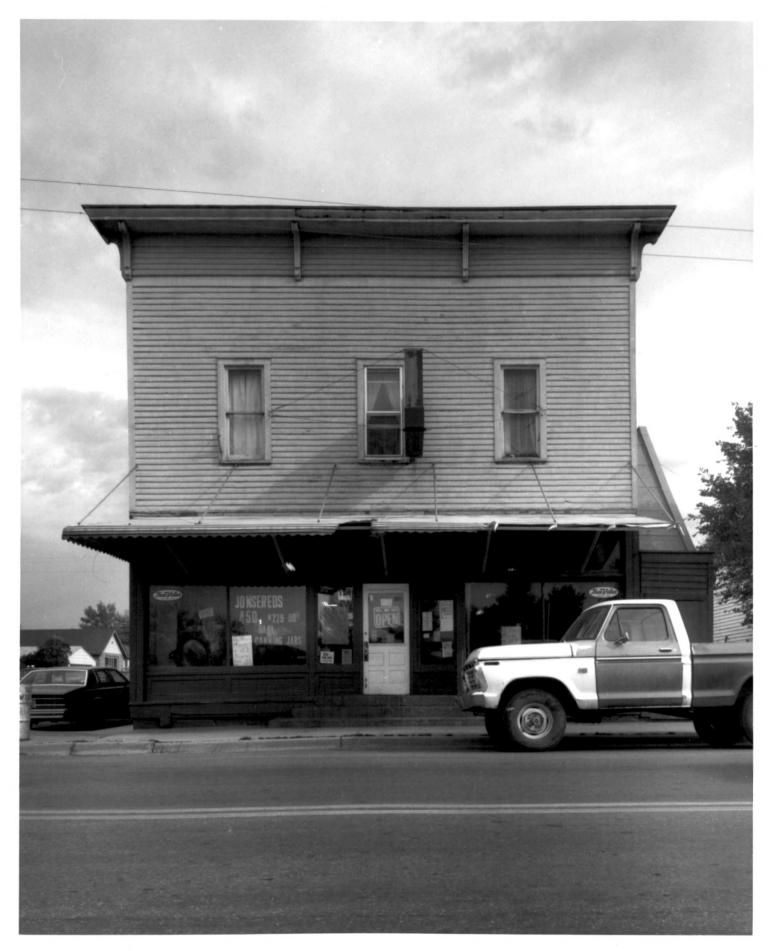

Tensleep Hardware Store Washakie County Located at the corner of 2nd and Pine Streets in Tensleep. Wyoming Photographer: Richard Collier View is North, Northwest, looking at front

facade of building. Shot from across 2nd St.

8/30/85
Front facade of Ten Sleep Hardware Store
Washakie County

Located on the corner of Pine and 2nd Street in Ten Sleep, Wyoming Photographer: Richard Collier View is north looking at front facade of building shot from across 2nd street