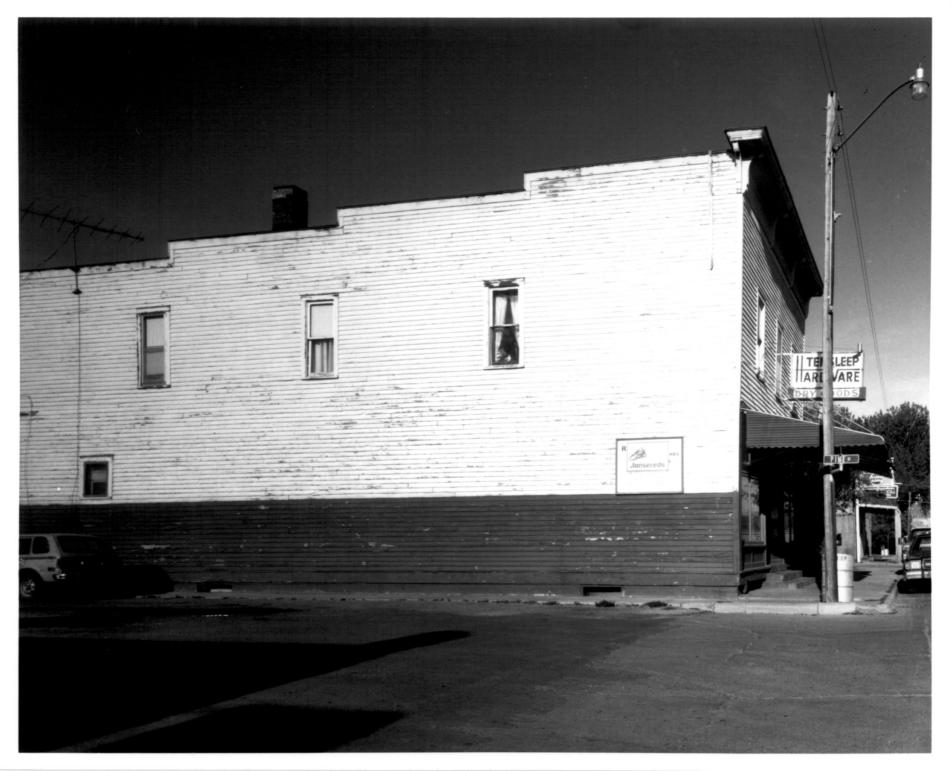

8/30/85

90 mm lens Tri-x film

8/30/85 Ten Sleep Hardware Store Washakie County Located at the corner of 2nd and Pine St., in Ten Sleep. Wyo. Photographer: Richard Collier View is East looking at west side of store shot from Northwest corner of Pine and 2nd Street 90 mm lens tri-x film