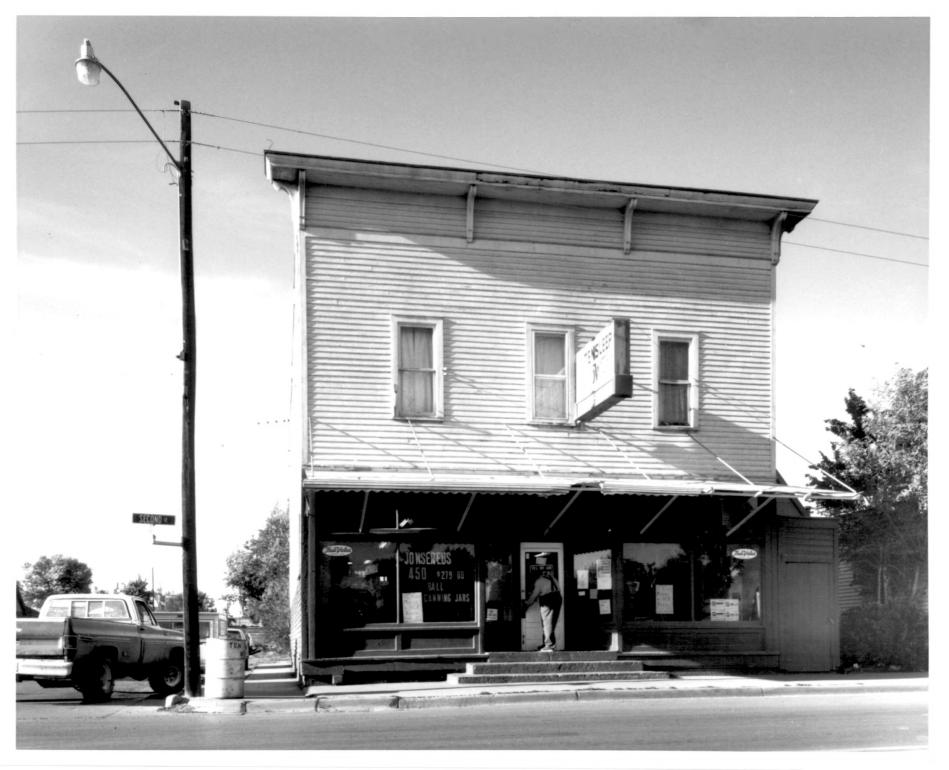

Tensleep Hardware Store Washakie County Located at the corner of 2nd and Pine Streets in Tensleep. Wyoming Photographer: Richard Collier View is North, Northwest, looking at front

facade of building. Shot from across 2nd St.

8/30/85
Front facade of Ten Sleep Hardware Store
Washakie County

Located on the corner of Pine and 2nd Street in Ten Sleep, Wyoming Photographer: Richard Collier View is north looking at front facade of building shot from across 2nd street