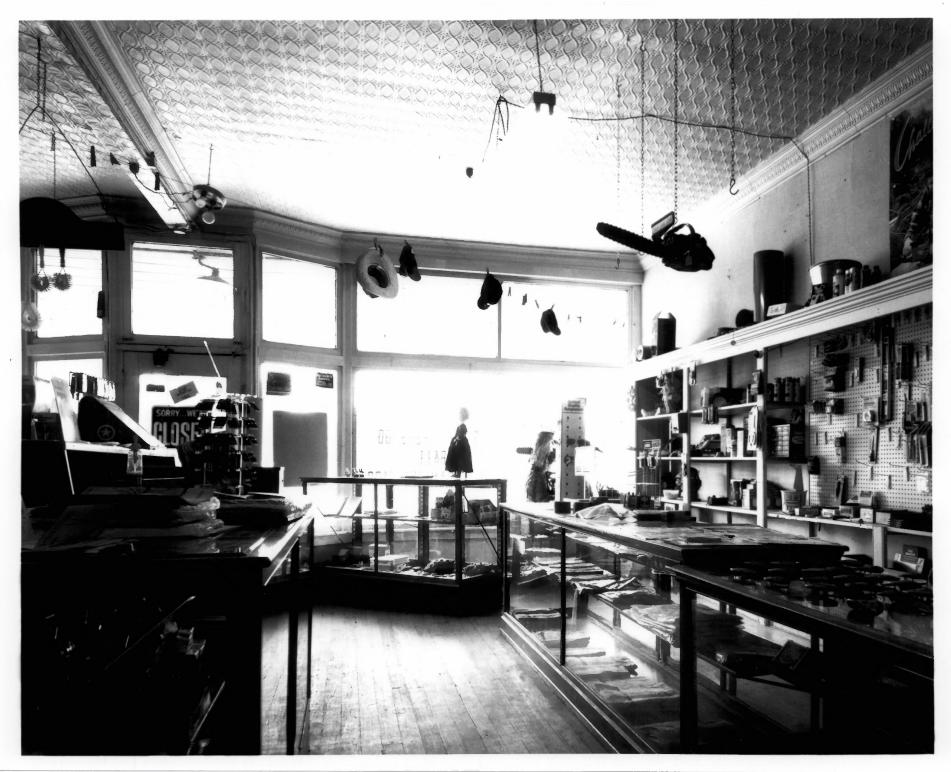

8/30/85 Interior. Ten Sleep Hardware Store Washakie County Located on the corner of 2nd and Pine St. in Ten Sleep, Wyo. Photographer: Richard Collier

View is north, northwest, looking toward

the rear of the store