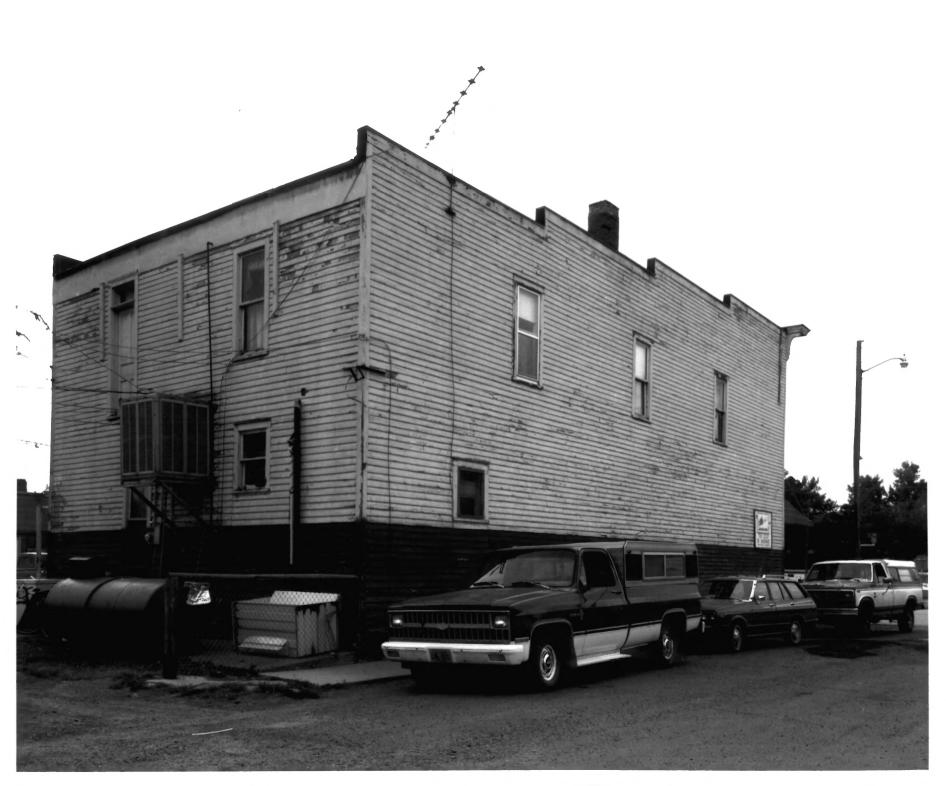

8/30/85 West side and rear facade of Ten Sleep Hardware Store Washakie County Located at the corner of 2nd and Pine Street in Ten Sleep, Wvo. Photographer: Richard Collier View is S.W. looking at rear and side of building shot from the middle of Pine Street