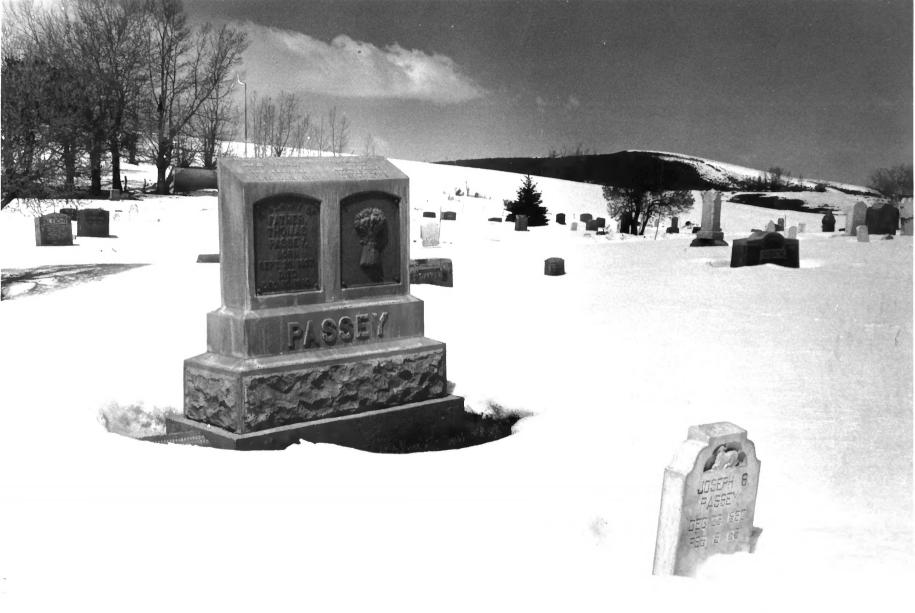

```
Historic Resources of Paris (Partial Inventory:
Architecture)
Paris Cemetery, site #47
South boundary, Paris Village Limits, Paris,
Bear Lake County, Idaho
```

Photographer: Lisa B. Reitzes April 1980

Negative on file at: Idaho State Historical Society Boise, Idaho

View from east

Photograph 1 of 3

Historic Resources of Paris (Partial Inventory: Architecture)

Paris Cemetery, site #47 South boundary, Paris Village Limits, Paris, Bear Lake County, Idaho