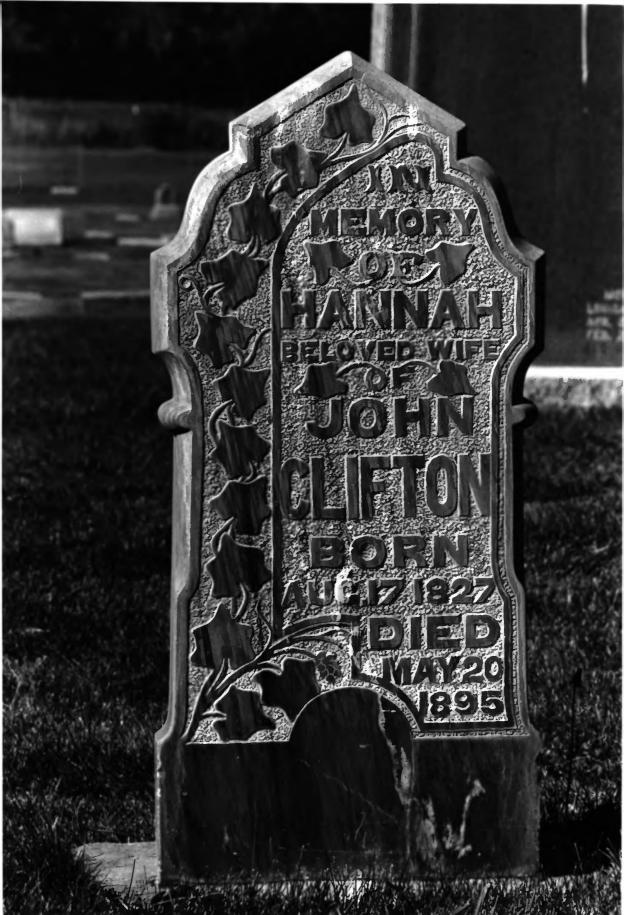

Photographer: Lisa B. Reitzes October, 1979

Negative on file at: Idaho State Historical Society Boise, Idaho

View from northeast

Photograph 2 of 3

Historic Resources of Paris (Partial Inventory; Architecture) Paris Cemetery, site #47 South boundary, Paris Village Limits, Paris, Bear Lake County, Idaho Photographer: Lisa B. Reitzes October, 1979 Negative on file at: Idaho State Historical Society Boise, Idaho View from east Photograph 3 of 3