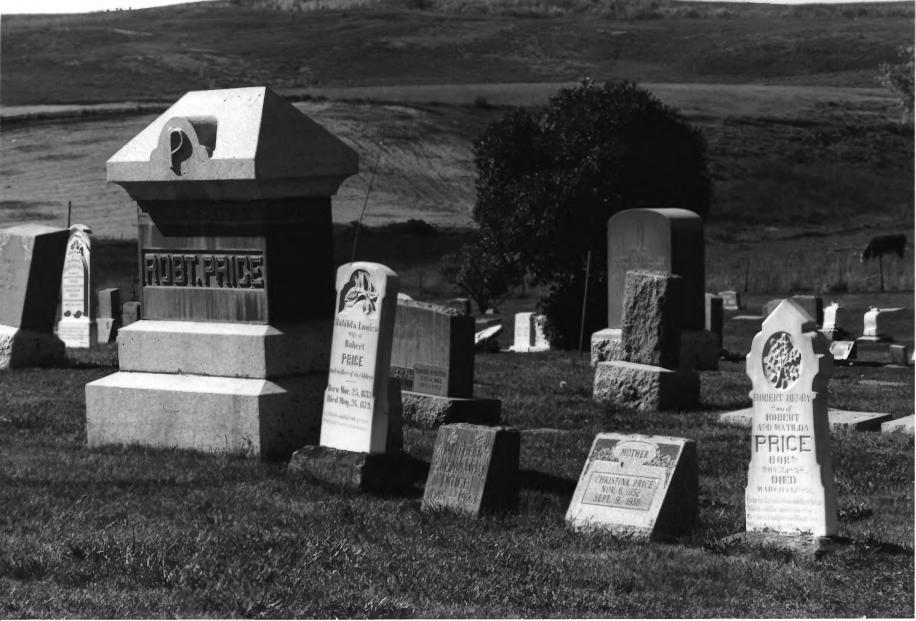

Photographer: Lisa B. Reitzes October, 1979

Negative on file at: Idaho State Historical Society Boise, Idaho

View from northeast

Photograph 2 of 3

Historic Resources of Paris (Partial Inventory; Architecture) Paris Cemetery, site #47 South boundary, Paris Village Limits, Paris, Bear Lake County, Idaho Photographer: Lisa B. Reitzes October, 1979 Negative on file at: Idaho State Historical Society Boise, Idaho View from east Photograph 3 of 3