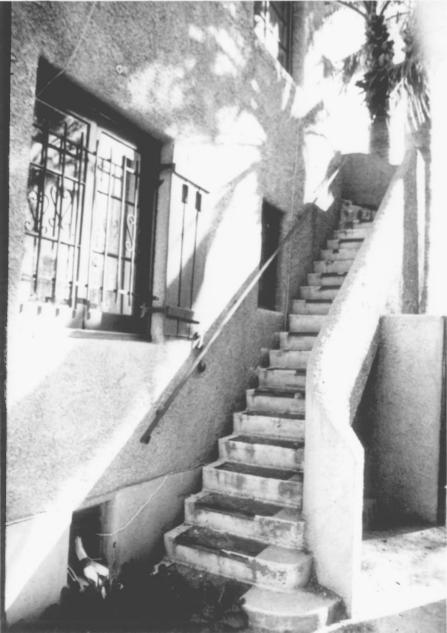

Rancho Joaquina House Phoenix, AZ James Garrison, Photographer February, 1984 Neg. at Janus Associates. Inc. Exterior stair, southeast corner, looking east Photo #7

Rancho Joaquina House Phoenix, AZ James Garrison, Photographer February, 1984 Neg. at Janus Associates. Inc. Window, north facade, looking southeast Photo #8