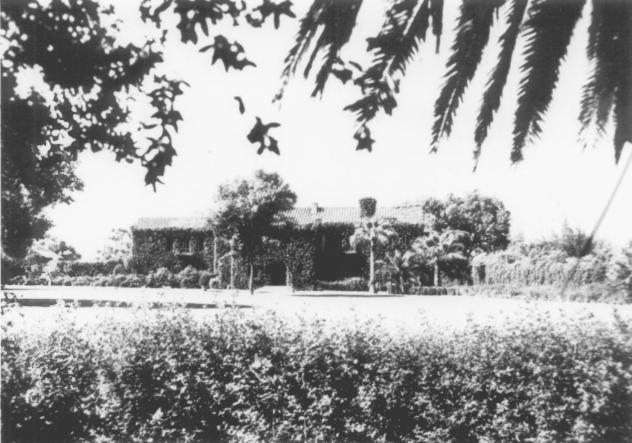

## RANCHO JOAQUINA HOUSE

- Phoenix, AZ
- James Garrison, Photographer February 1, 1984
- Neg. at Janus Associates, Inc.
- Front facade, c. 1935, looking south
- Photo #1

- Rancho Joaquina House Phoenix, AZ James Garrison, Photographer February, 1984 Neg. at Janus Associates, Inc. East and north facades, looking west
- Photo #2