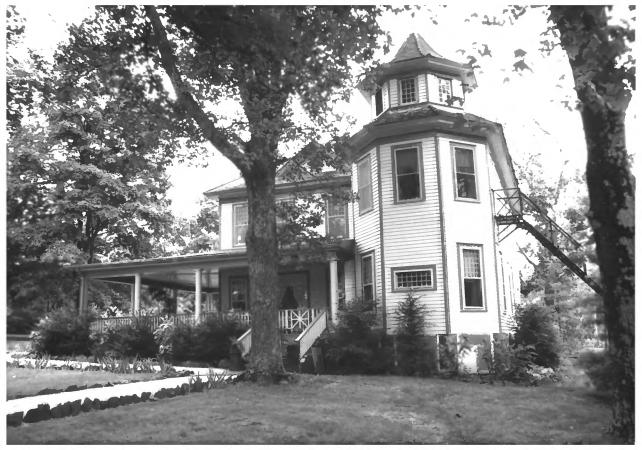

```
Wrenn's Nest
Eagle Cliff Road
Monteagle, Grundy County, Tennessee
Photo by: William Kennen
Date:
           June 1985
           Opie Craig Handly
Neq:
           Nashville, Tennessee
Facing South, north facade
#1 of 10
```