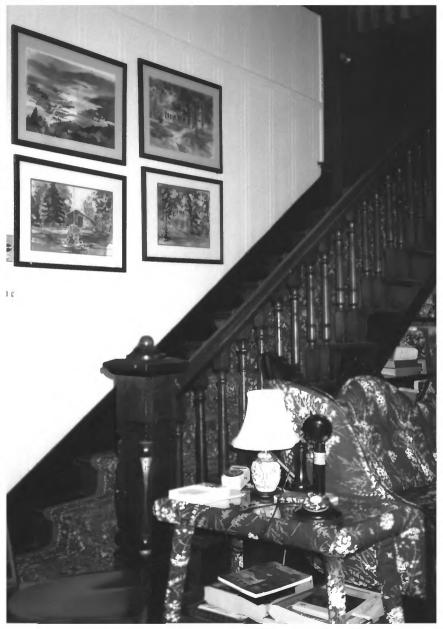

```
Wrenn's Nest
Eagle Cliff Road
Monteagle, Grundy County, Tennessee
Photo by: William Kennen
           June 1985
Date:
           Opie Craig Handly
Neq:
           Nashville, Tennessee
Interior detail, stair
#7 of 10
```