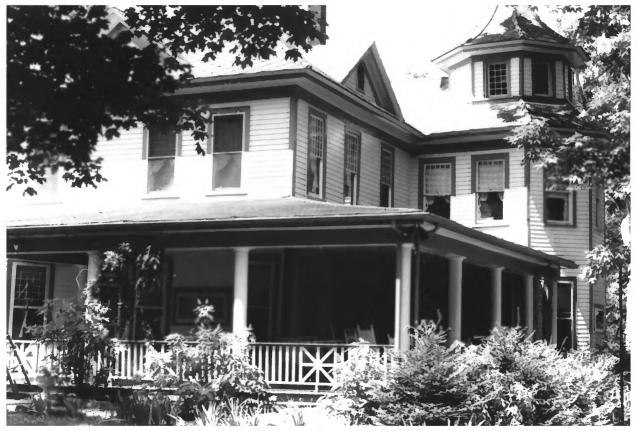

```
Wrenn's Nest
Eagle Cliff Road
Monteagle, Grundy County, Tennessee
Photo by: William Kennen
Date:
           June 1985
           Opie Craig Handly
Neg:
           Nashville, Tennessee
Facing southwest, north facade and
      east elevation
```