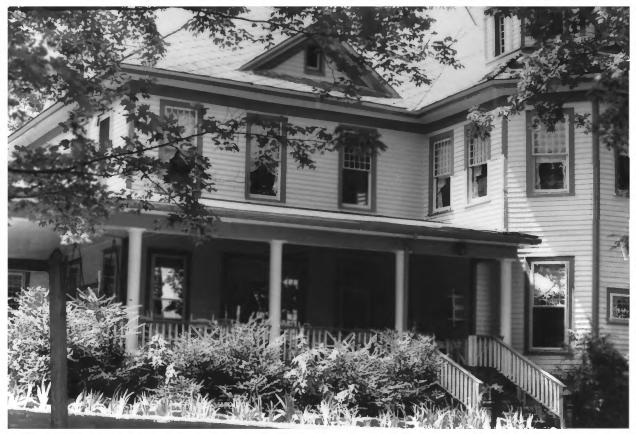

```
Wrenn's Nest
Eagle Cliff Road
Monteagle, Grundy County, Tennessee
Photo by: William Kennen
           June 1985
Date:
           Opie Craig Handly
Neg:
           Nashville, Tennessee
Facing South, detail of north facade
#2 of 10
```