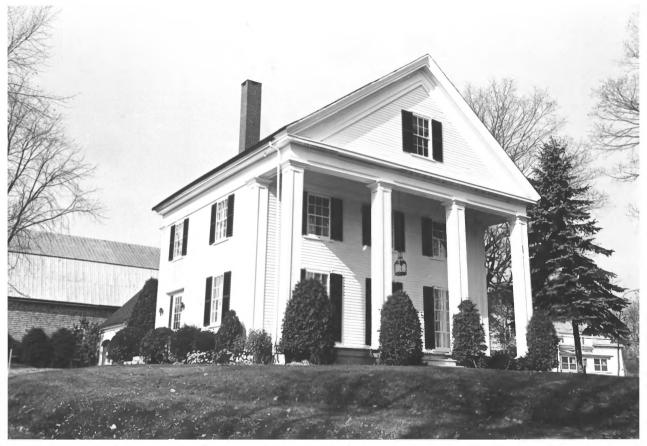

## SEE INSTRUCTIONS IN HOW TO COMPLETE NATIONAL REGISTER FORMS TYPE ALL ENTRIES ENCLOSE WITH PHOTOGRAPH

| NAME                                                                    |                                                                                                                 |                    |                |
|-------------------------------------------------------------------------|-----------------------------------------------------------------------------------------------------------------|--------------------|----------------|
| HISTORIC                                                                | Peter Grant House,                                                                                              |                    |                |
| AND/OR COMMON                                                           |                                                                                                                 |                    |                |
| LOCATION                                                                | I contraction of the second |                    |                |
| CITY, TOWN                                                              | Farmingdale                                                                                                     | county<br>Kennebec | STATE<br>Maine |
| <b>PHOTO RE</b>                                                         | FERENCE                                                                                                         | · · ·              |                |
| PHOTO CREDIT                                                            | Frank A. Beard                                                                                                  | DATE OF PHOTO      | November, 1975 |
| NEGATIVE FILED AT                                                       | Maine Historic Preservation Commi                                                                               | ssion              |                |
| IDENTIFIC                                                               | ATION                                                                                                           |                    |                |
| DESCRIBE VIEW, DIRECTION, ETC. IF DISTRICT, GIVE BUILDING NAME & STREET |                                                                                                                 |                    | ΡΗΟΤΟ ΝΟ.      |
|                                                                         | Viwe of house from the southeast                                                                                |                    | 141            |