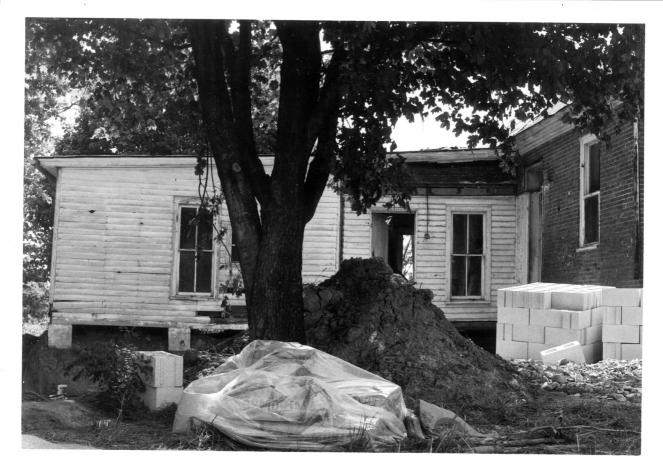

Thomas Dawson House OCT 5 1880
Trigg County, Kentucky
Charlotte Schneider
Kentucky Heritage Commission
Frankfort, Kentucky

Photo 3/3 View of house from west showing ca. 1910 frame addition and excavation for addition.