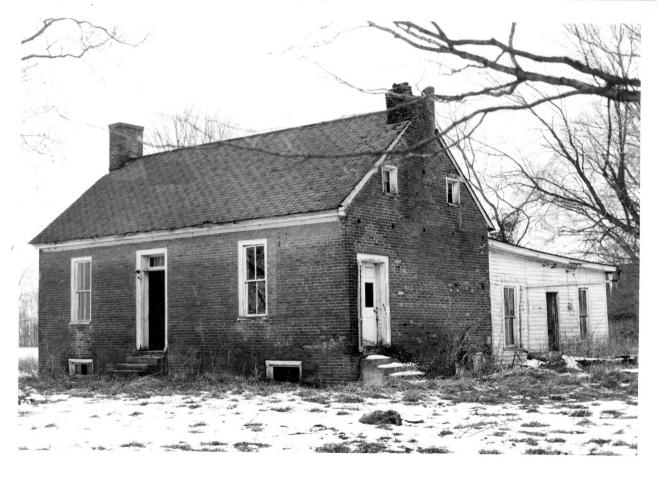

Thomas Dawson House Trigg County, Kentucky Jayne C. Henderson Kentucky Heritage Commission Frankfort, Kentucky February 1980 Photo 1. 3View of Thomas Dawson house from southeast. OCT 6 1980 DEC | 1980