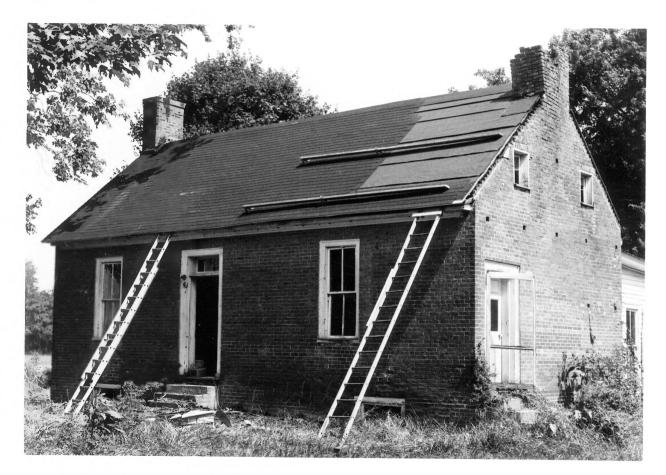

Thomas Dawson House Trigg County, KentuckyEC | Charlotte Schneider 1980 Kentucky Heritage Commission Frankfort, Kentucky July 1980 **NCT 6** 1980 Photo 2/3 View of Thomas Dawson house from southeast, showing work on progress on new roof.