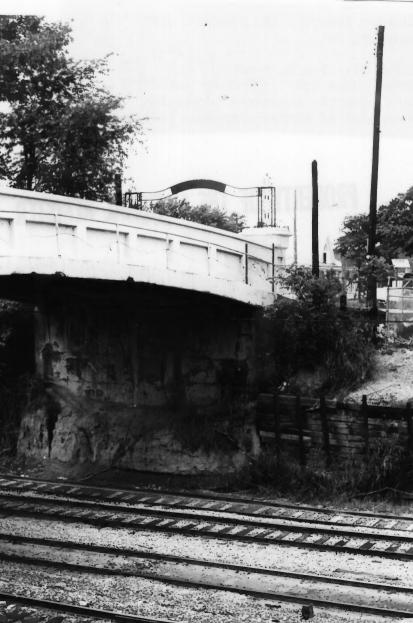

ELMWOOD CEMETERY AND ENTRANCE GATE 54 5 MEMPHIS, TN Y 2 2 1978 PHOTO BY: Enn K. Bennett DATE: June 1977 Shilby County NEG: Memphis Landmarks Commission Porch, detail and south end of Entrance Bridge, facing northwest