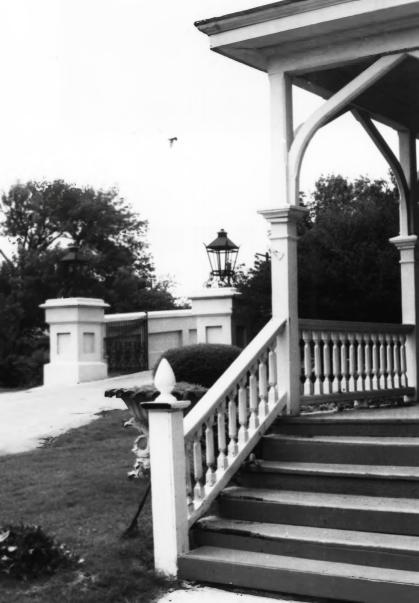

ELMWOOD CEMETERY AND ENTRANCE GATE 54 5 MEMPHIS, TN Y 2 2 1978 PHOTO BY: Enn K. Bennett DATE: June 1977 Shilby County NEG: Memphis Landmarks Commission Porch, detail and south end of Entrance Bridge, facing northwest