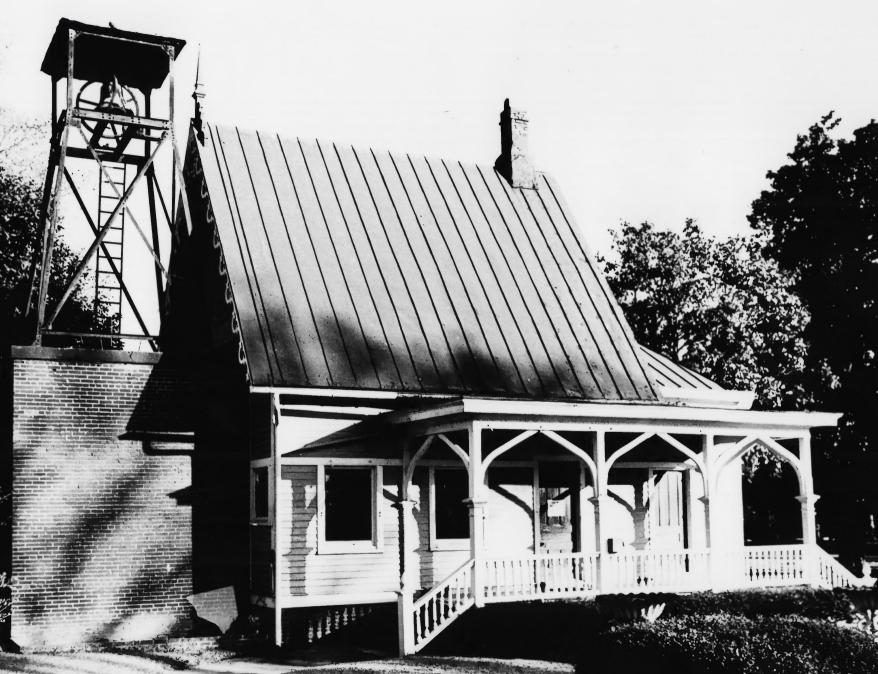

ELMWOOD CEMETERY AND ENTRANCE GATE 195 MAY 2 2 1978 FEB 2 2 1978 MEMPHIS, TN PHOTO BY: Ann K. Bennett DATE: June 1977 Shelby County NEG: Memphis Landmarks Commission Elmwood Cemetery Office, west elevation, facing east