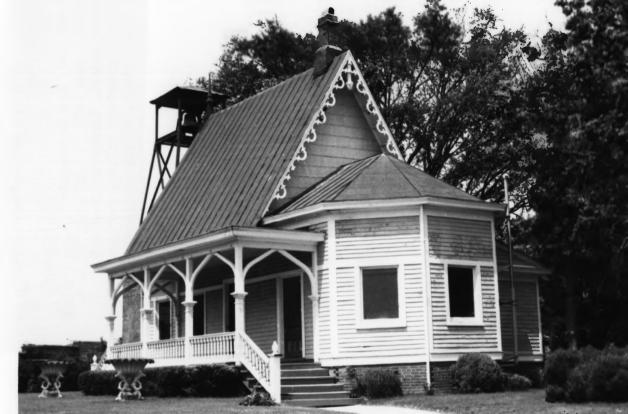

ELMWOOD CEMETERY AND ENTRANCE GATE MEMPHIS, TN PHOTO BY: Ann K. Bennett DATE: June 1977 Shelby County EG: Memobic London NEG: Memphis Landmarks Commission Elmwood Cemetery Office, west and south elevations, facing northeast