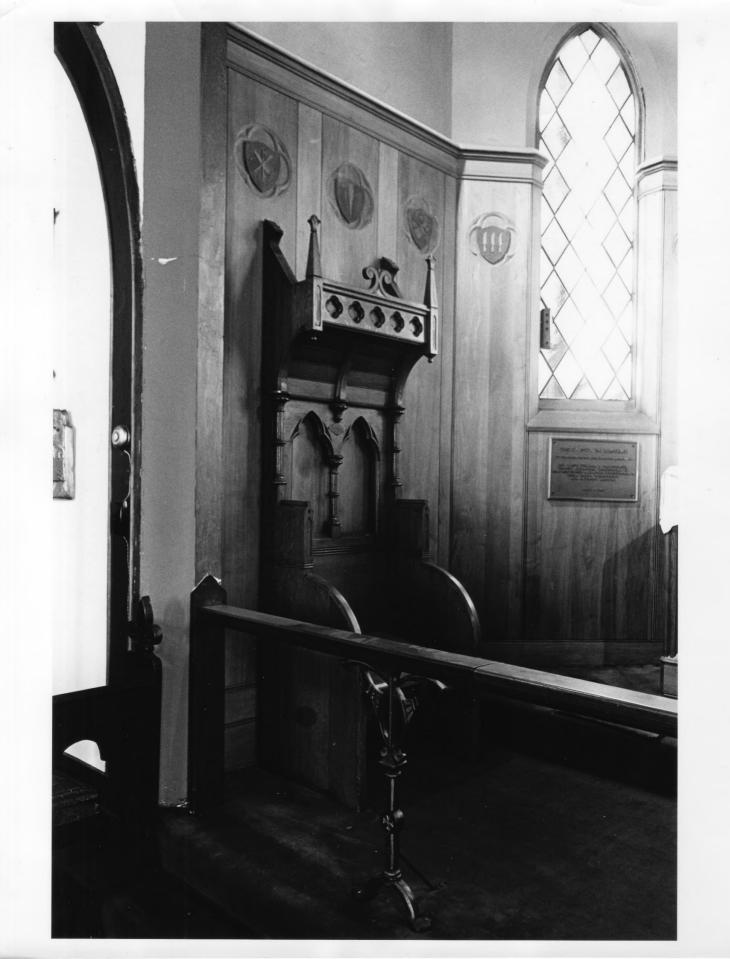

#### DEC 5 1978

David Murphy, NSHS Feb., 1977

2

JAN 25 1979 Photo #7 SD01-39 St. Stephen's Episcopal Church Ashland, Saunders County, Nebraska Interior Detail

JAN 2 5 1979 DEC 5 1978

David Murphy, NSHS Feb., 1977