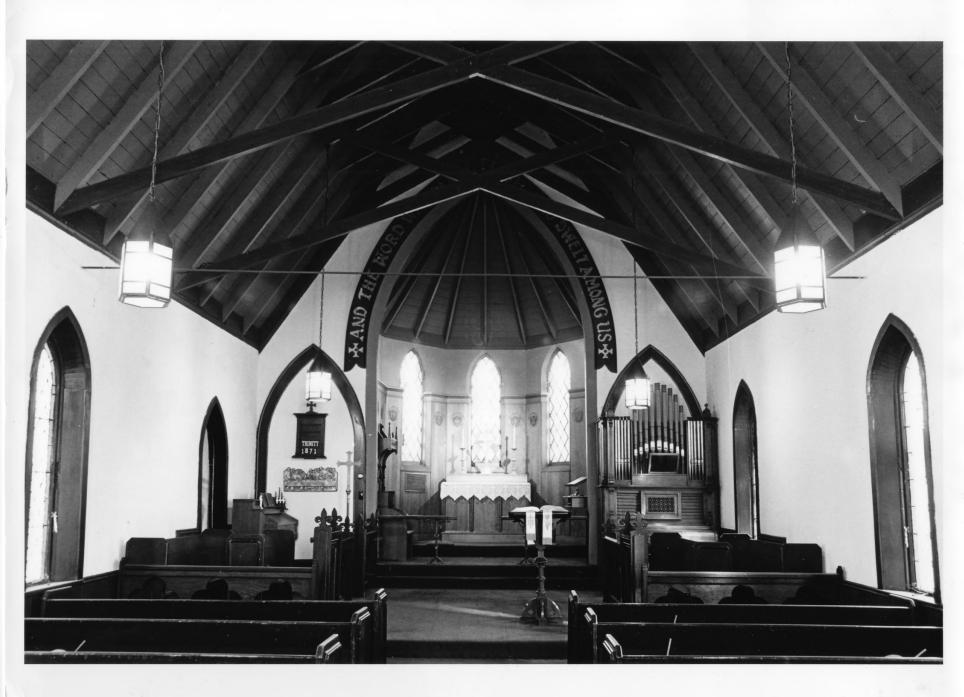

964-1.0

Photo #4 SD01-39 St. Stephen's Episcopal Church Ashland, Nebraska, Saunders County Photographer facing southeast

David Murphy, NSHS Feb., 1977 DEC 5 1978 Photo #5 SD01-39 St. Stephen's Episcopal Church Ashland, Saunders County, Nebraska Nave and Chancel Photographer facing east JAN 2 5 1979