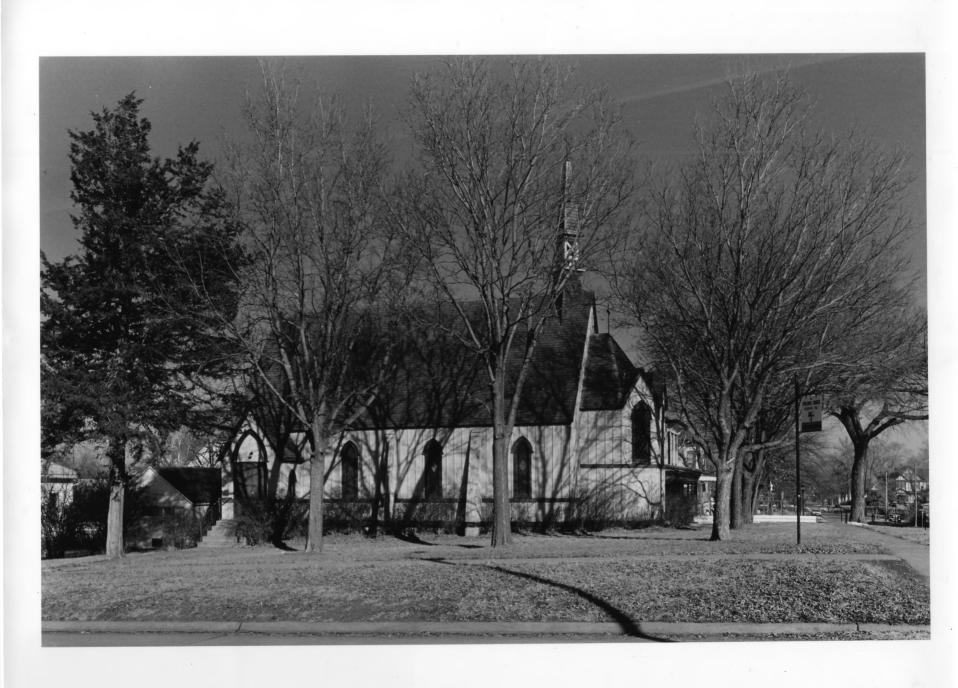

2 .....

David Murphy, NSHS Feb., 1977 DEC 5 1978

Photo #3 SD01-39 St. Stephen's Episcopal Church Ashland, Saunders County, Nebraska Photographer facing north JAN 25 1073

David Murphy, NSHS Feb., 1977 DEC 5 1978 JAN 25 1979 7782/2:35