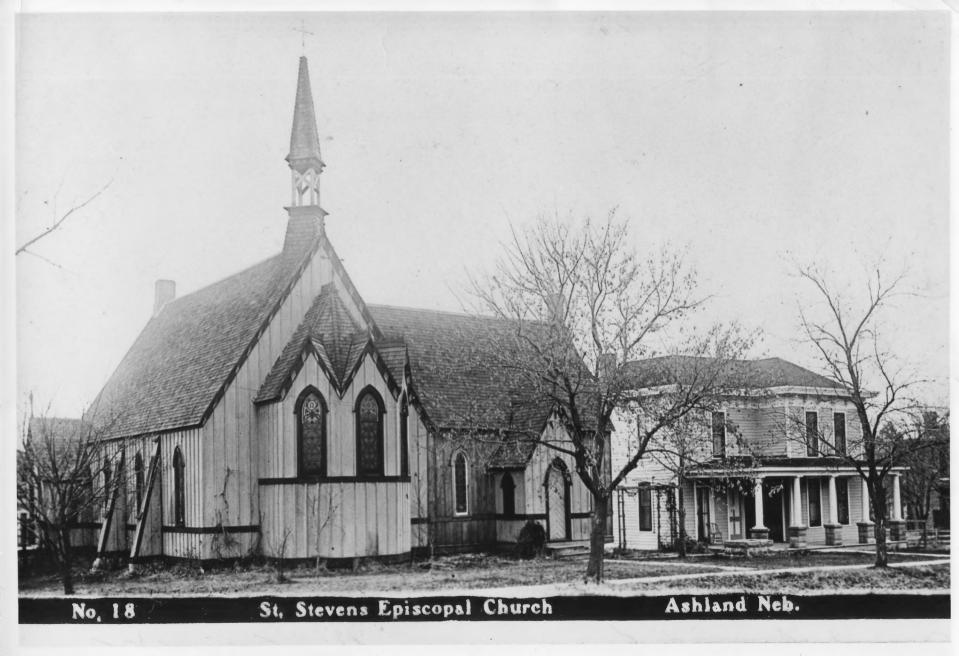

ORIGINAL POSTCARD DATED Feb. 10, 1910

Photo #2 SD01-39 DEC 5 1978 St. Stephen's Episcopal Church Ashland, Saunders County, Nebraska Enlargement of a postcard photo Dated February 10, 1910

5255

IF REPRODUCED OR RESOLD CREDIT SHOULD BE GIVEN NEBRASKA STATE HISTORICAL SOCTETY NEGATIVE #