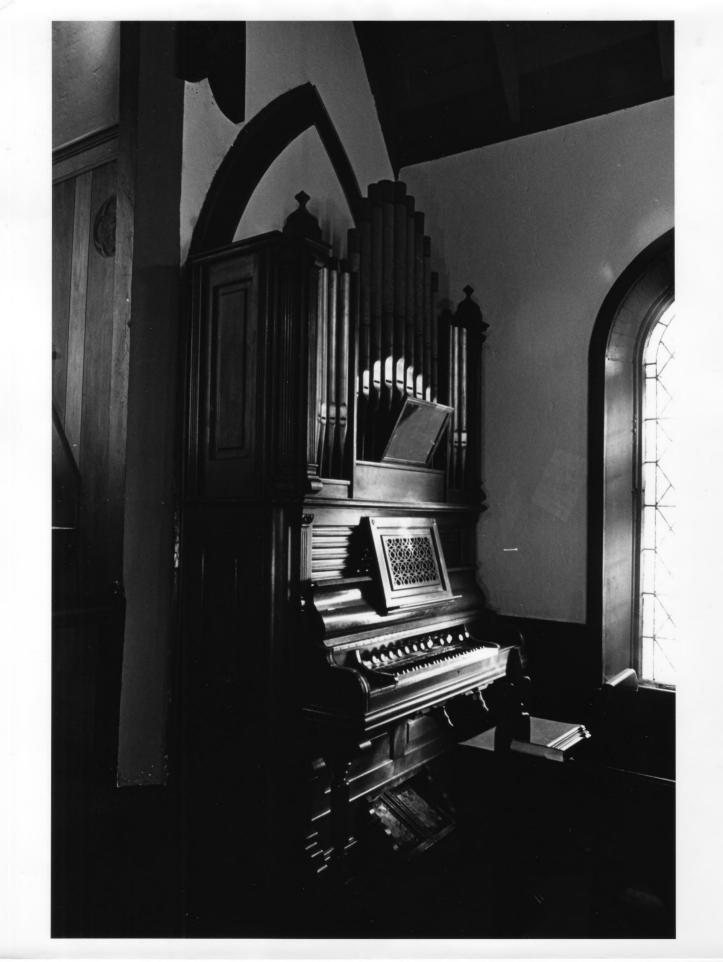

Photo #6 SD01-39 JAN 25 979 St. Stephen's Episcopal Church Ashland, Saunders County, Nebraska Interior Detail