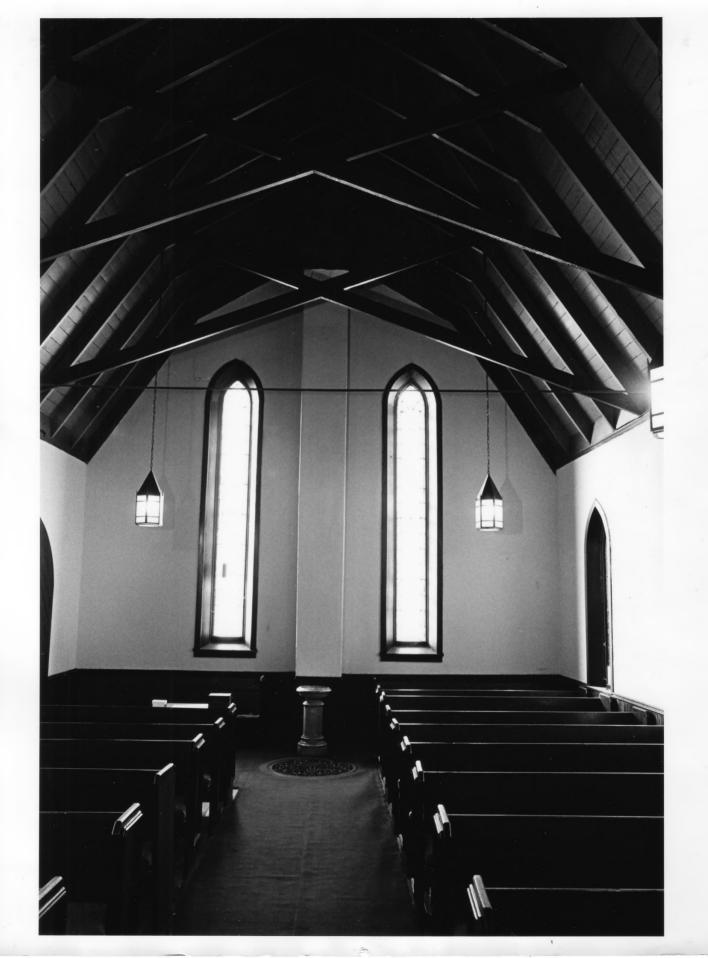

00

Photo #8 SD01-39 St. Stephen's Episcopal Church Ashland, Saunders County, Nebraska Rear of Nave