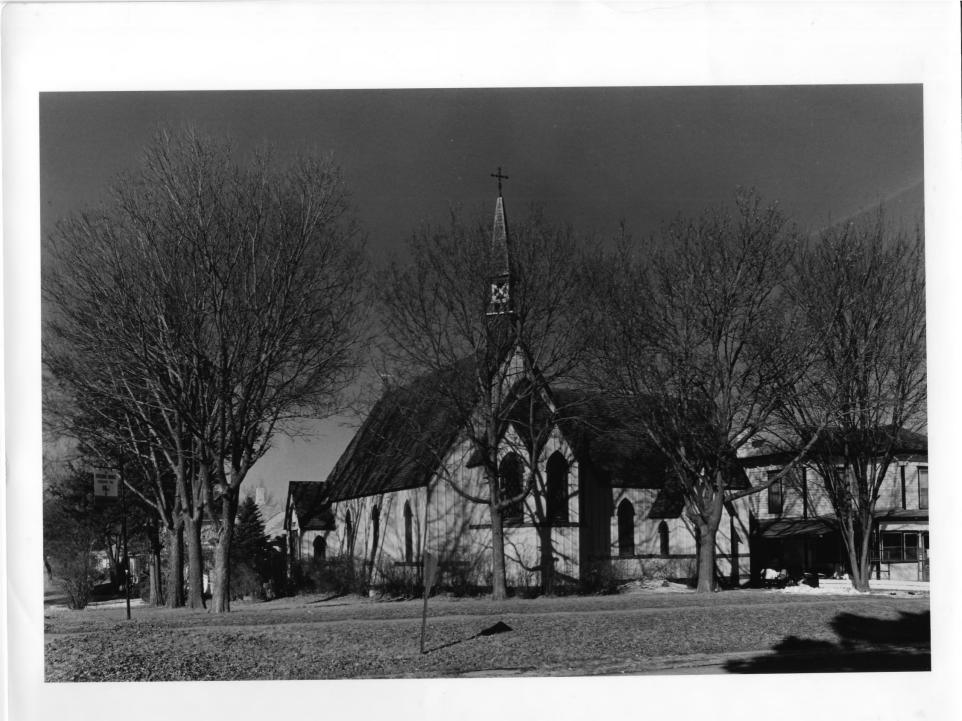

David Murphy, NSHS Feb., 1977 JAN 25 1979. DEC 5 1978

Photo #1 SD01-39 St. Stephen's Episcopal Church Ashland, Saunders County, Nebraska Photographer facing northwest

Saunders County

St. Stevens Episcopal Church. Ashland Nebraska