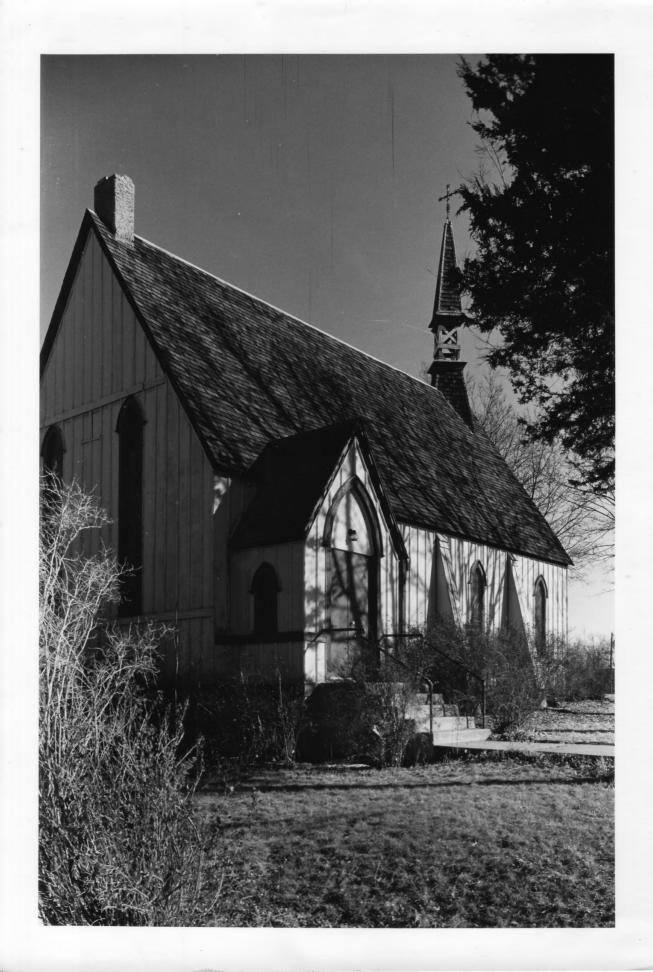

964-1.0

Photo #4 SD01-39 St. Stephen's Episcopal Church Ashland, Nebraska, Saunders County Photographer facing southeast

David Murphy, NSHS Feb., 1977 DEC 5 1978 Photo #5 SD01-39 St. Stephen's Episcopal Church Ashland, Saunders County, Nebraska Nave and Chancel Photographer facing east JAN 2 5 1979