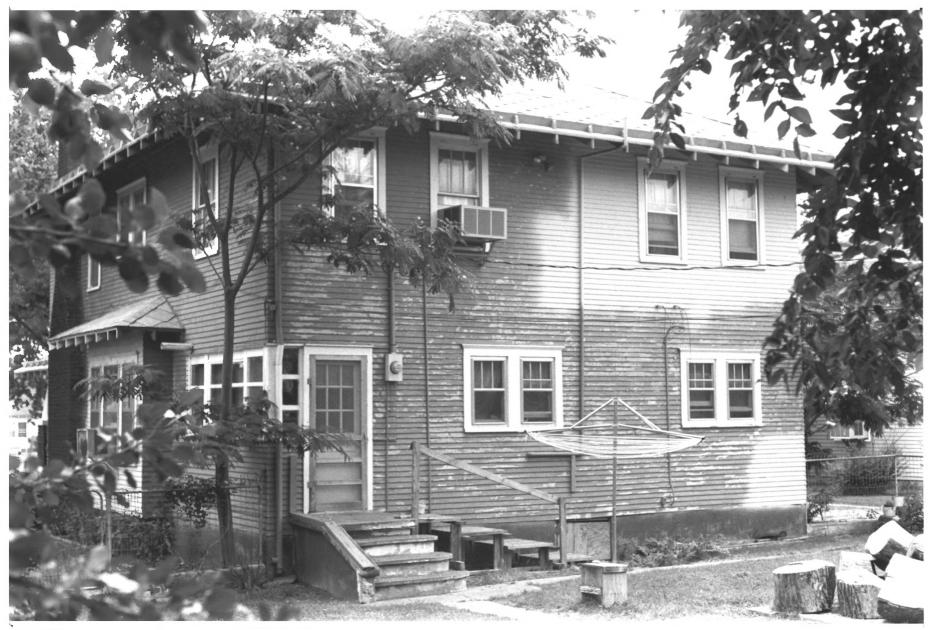

George Hughes Home Stroud, Oklahoma Bryan Brown July, 1985 Department of Geography Oklahoma State University Front and West Side - Facing South/Southeast Photo No. 1

George Hughes Home Stroud. Oklahoma Bryan Brown Julv, 1985 Department of Geography Oklahoma State University Rear and West Side - Facing Northeast Photo No. 2