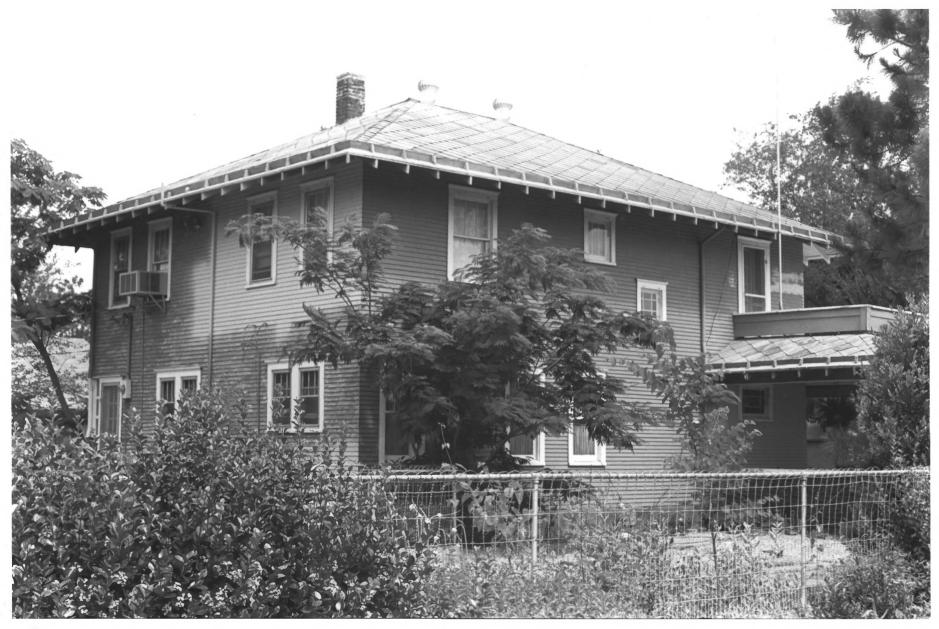

George Hughes Home Stroud, Oklahoma Bryan Brown July, 1985 Department of Geography Oklahoma State University Rear and East Side - Facing Northwest Photo No. 3

- George Hughes Home Stroud, Oklahoma Bryan Brown
- July, 1985
- Department of Geography
- Oklahoma State University
- Environmental Context Facing
- Southeast
- Photo No. 4