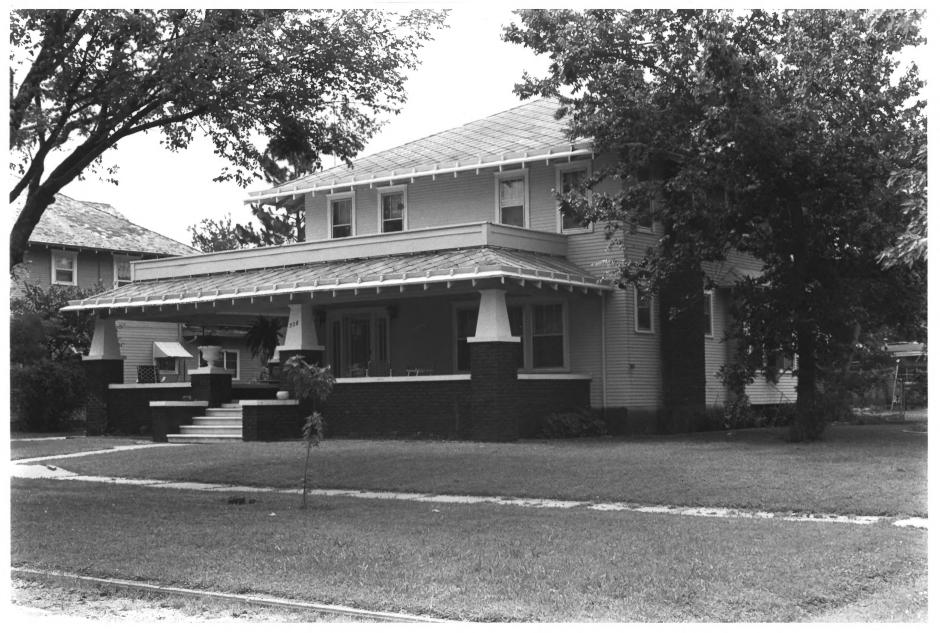

George Hughes Home Stroud, Oklahoma Bryan Brown July, 1985 Department of Geography Oklahoma State University Rear and East Side - Facing Northwest Photo No. 3

- George Hughes Home Stroud, Oklahoma Bryan Brown
- July, 1985
- Department of Geography
- Oklahoma State University
- Environmental Context Facing
- Southeast
- Photo No. 4