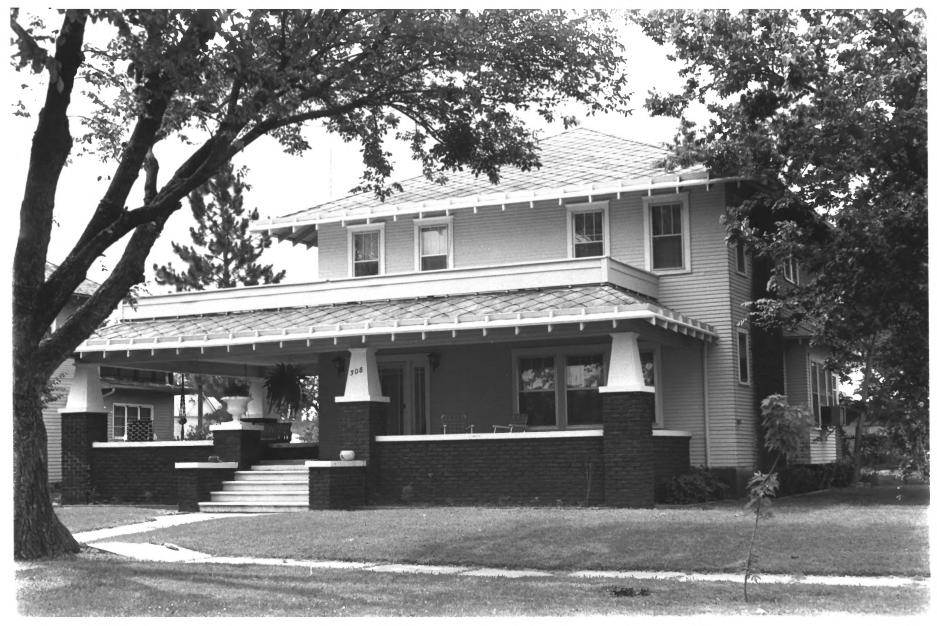

George Hughes Home Stroud, Oklahoma Bryan Brown July, 1985 Department of Geography Oklahoma State University Front and West Side - Facing South/Southeast Photo No. 1

George Hughes Home Stroud. Oklahoma Bryan Brown Julv, 1985 Department of Geography Oklahoma State University Rear and West Side - Facing Northeast Photo No. 2