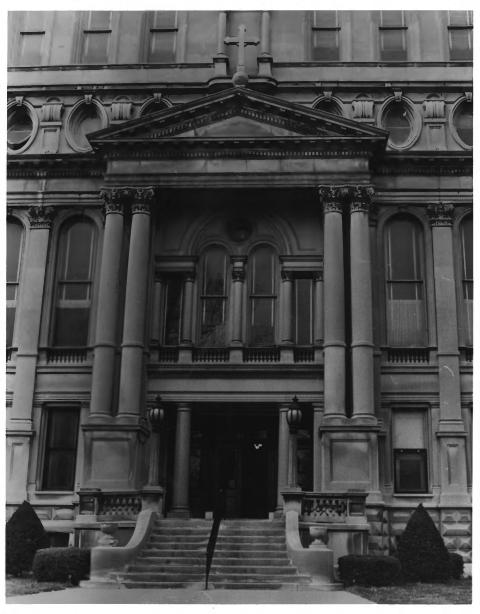

## photograph

#1 of 5

Saint Mary-of-the-Woods College-1980 Front view of Foley Hall - detail View looking north Photographer and negative unknown #21 photograph of 5

Saint Mary-of-the-Woods College -1980 Foley Hall entrance -looking south Joseph Smith/Michael Peichert Photographers Photographers have negatives #3 photograph of 5