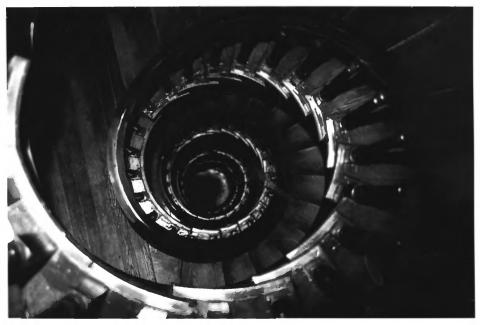

Saint Mary-of-the-Woods College -1980 Foley Hall Courtyard- rooftop looking north Joseph Smith/Michael Peichert Photographers

Photographers have negatives
#4 photograph of 5

Saint Mary-of-the-Woods College - 1980 Foley Hall Spiral Staircase - looking down from fifth floor Joseph Smith/Michael Peidhert Photo Photographers have negative