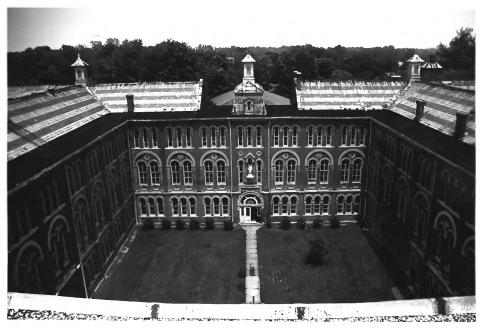

Saint Mary-of-the-Woods College -1980 Foley Hall Courtyard- rooftop looking north Joseph Smith/Michael Peichert Photographers

Photographers have negatives
#4 photograph of 5

Saint Mary-of-the-Woods College - 1980 Foley Hall Spiral Staircase - looking down from fifth floor Joseph Smith/Michael Peidhert Photo Photographers have negative