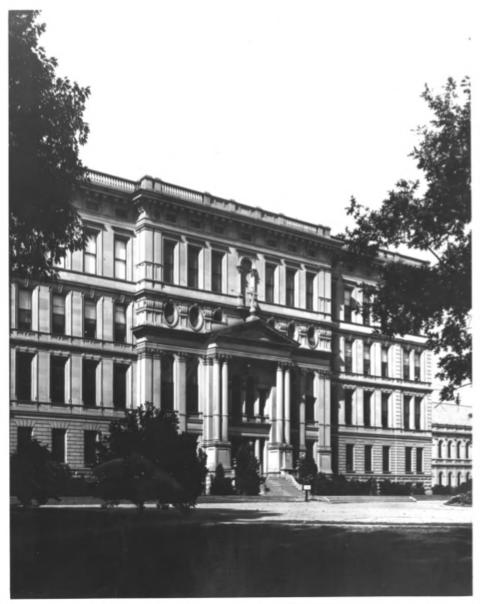

Saint Mary-of-the-Woods College -1980 Foley Hall - front view looking north Photographer unknown

Location of negative unknown