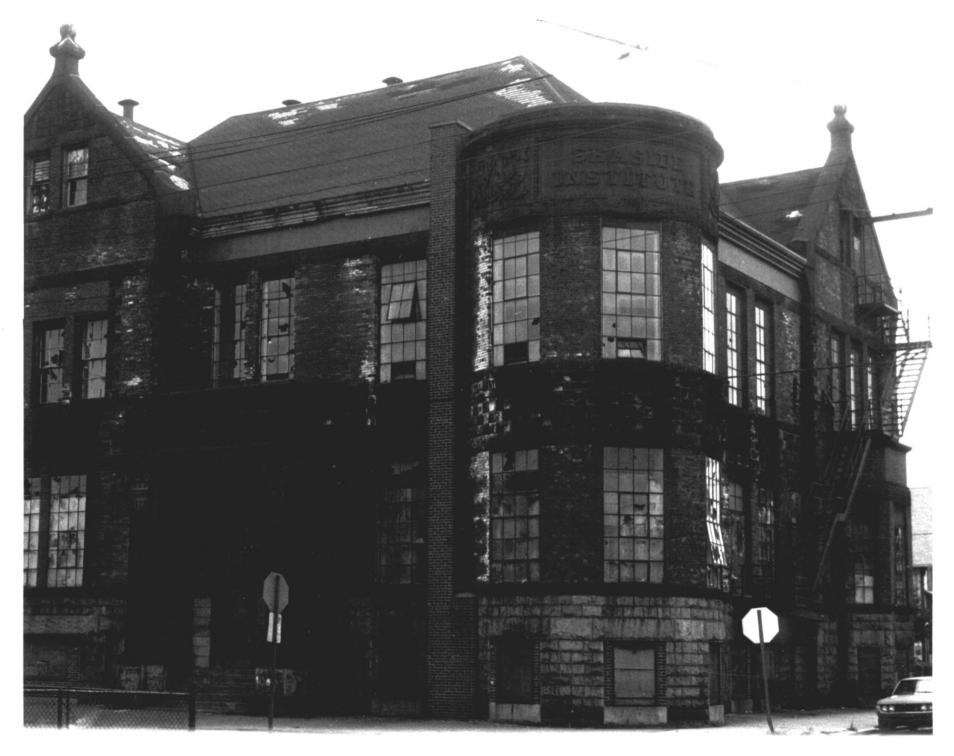

Seaside Institute Bridgeport, Connecticut 8/80 D.S.Plummer, Photograph 5 Window surround, Lafayette St. Negative 35 on file at Ct. Hist. Comm. Hartford, Ct.

Seaside Insitute Bridgeport, Connecticut 8/80 D.S.Plummer, Photograph 6 Turret, corner Atlantic and Lafayette Sts. Negative 28 on file at Ct. Hist. Comm. Hartford, Ct.