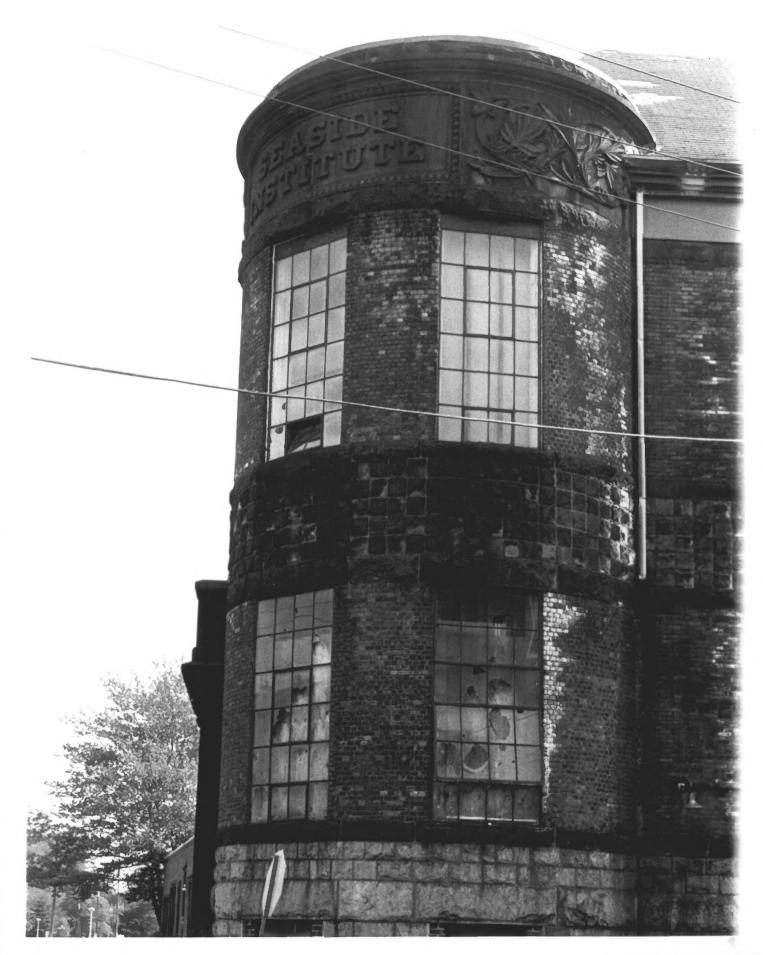

Seaside Institute Bridgeport, Connecticut 8/80 D.S.Plummer, Photograph 5 Window surround, Lafayette St. Negative 35 on file at Ct. Hist. Comm. Hartford, Ct.

Seaside Insitute Bridgeport, Connecticut 8/80 D.S.Plummer, Photograph 6 Turret, corner Atlantic and Lafayette Sts. Negative 28 on file at Ct. Hist. Comm. Hartford, Ct.