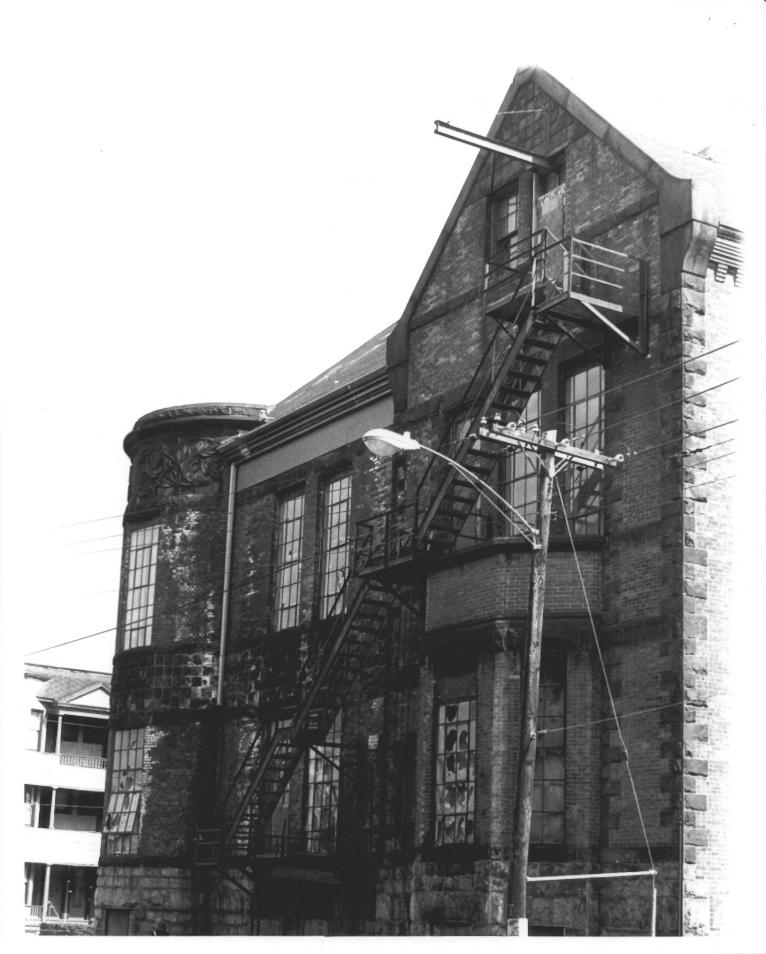

Seaside Institute Bridgeport, Connecticut 8/80 D.S.Plummer, Photograph 7 Atlantic Street elevation Negative 27 on file at Ct. Hist. Comm. Hartford, Ct.