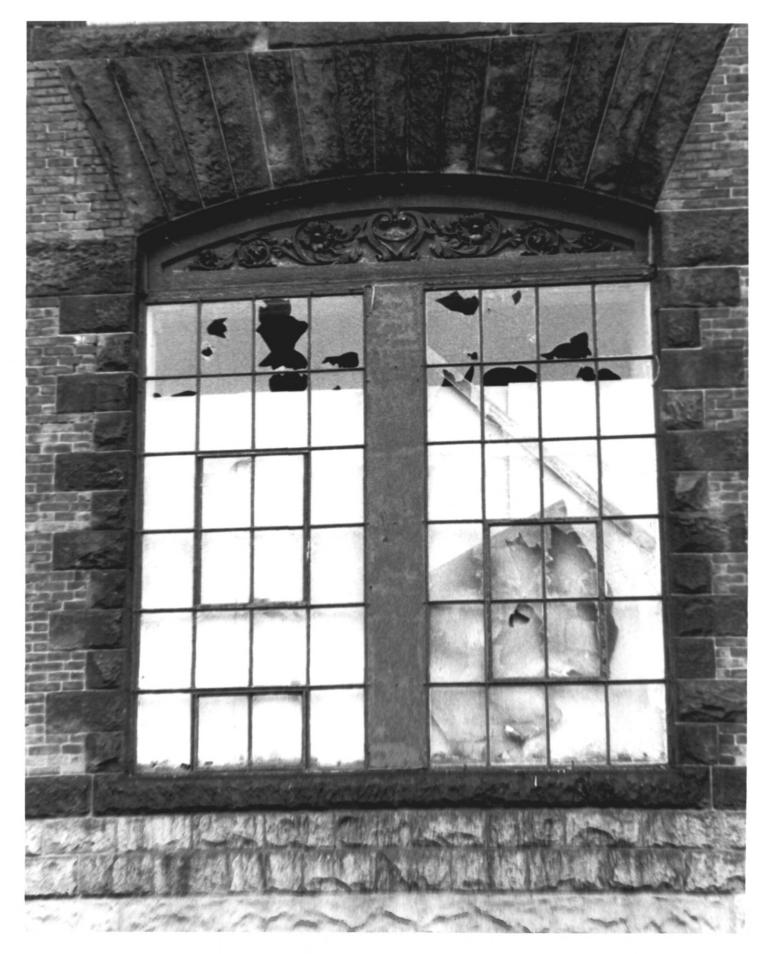

Seaside Institute Bridgeport, Connecticut 8/80 D.S.Plummer, Photograph 5 Window surround, Lafayette St. Negative 35 on file at Ct. Hist. Comm. Hartford, Ct.

Seaside Insitute Bridgeport, Connecticut 8/80 D.S.Plummer, Photograph 6 Turret, corner Atlantic and Lafayette Sts. Negative 28 on file at Ct. Hist. Comm. Hartford, Ct.