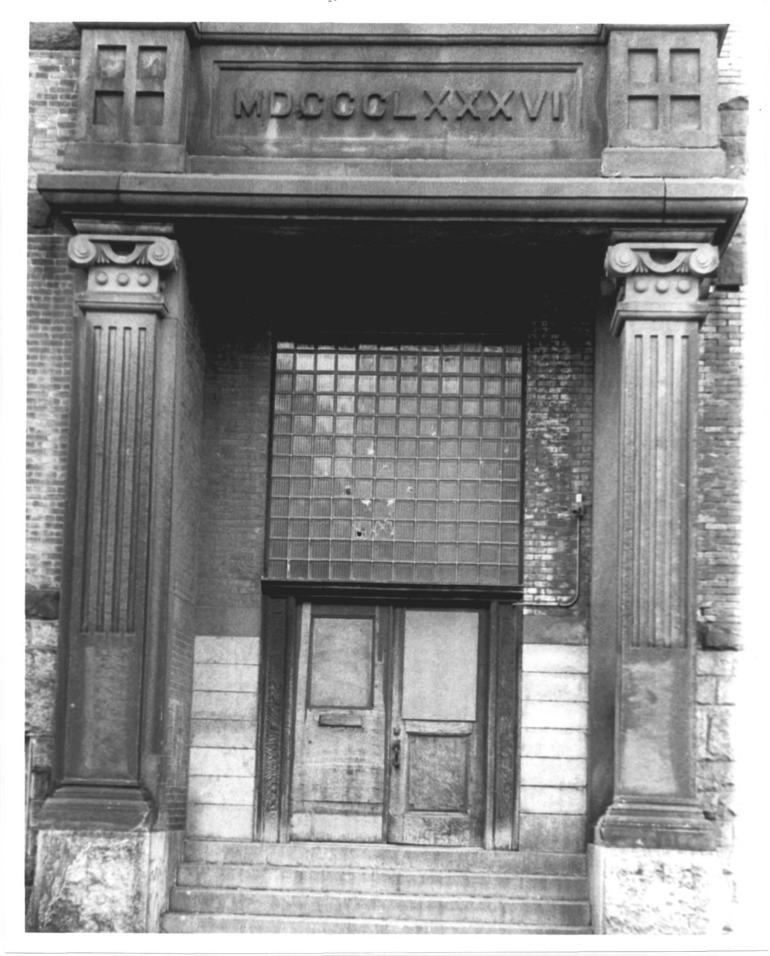

Seaside Institute Bridgeport, Connecticut 8/80 D.S.Plummer, Photograph 3 Cast-iron capital, basement entry Negative 10 on file Ct. Hist. Comm. Hartford. Ct.

Seaside Institute Bridgeport, Connecticut 8/80 D.S.Plummer, Photograph 4 Main Entrance, Lafayette St. Negative 23 on file at Ct. Hist. Comm. Hartford, Ct.