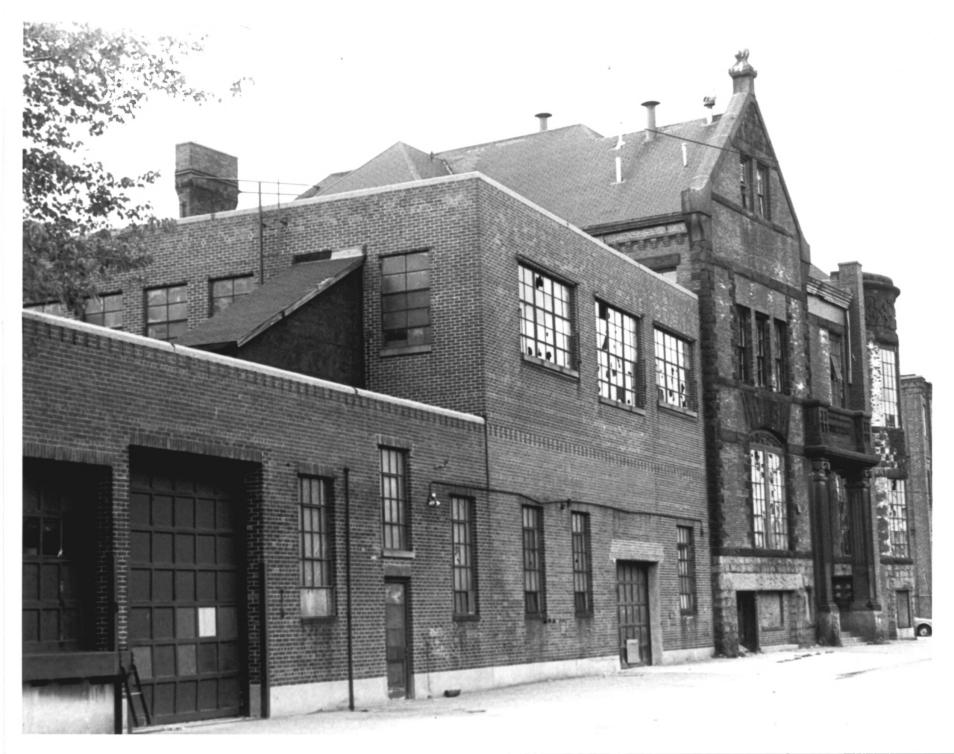

Seaside Institute Bridgeport, Connecticut 8/80 D.S.Plummer, Photograph 7 Atlantic Street elevation Negative 27 on file at Ct. Hist. Comm. Hartford, Ct.