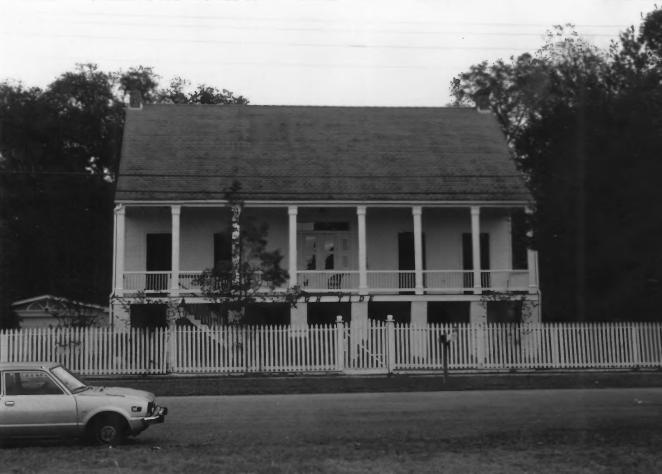

Moore House Mandeville, St. Tammany Parish, LA Jonathan Fricker LA State Historic Preservation Office November 1982 PHOTO #1

north-northeast

Moore House

Jonathan Fricker

November 1982 PHOTO #2

north-northeast