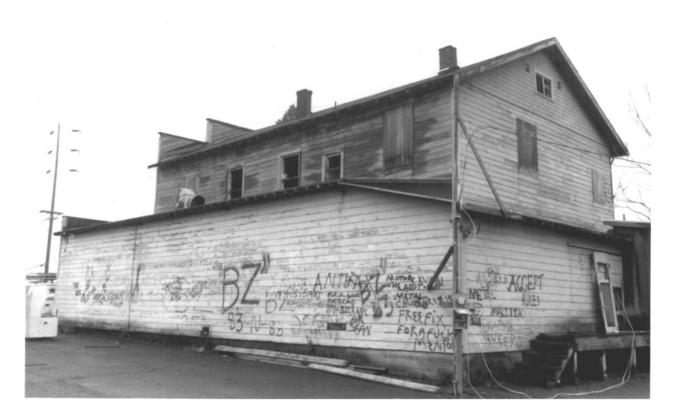

Bell Station Store 9300 SE Bell Ave. Portland, Clackamas County, Oregon Photo by: Northwest Heritage Property Assoc. PO Box 1871 Portland, Or. 97207 2/26/87 4 of 12

north (side) elevation

Bell Station Store 9300 SE Bell Ave. Portland, Clackamas County, Oregon Photo by; Northwest Heritage Property Asso. PO Box 1871 Portland, Or.97207 2/26/87 5 of 12

east (rear) elevation

Rell Station Store 9300 SE Bell Ave. Portland, Clackamas County, Oregon Photo by: Northwest Heritage Property 1 Assoc. PO Box 1871 Portland, Or. 97207 2/26/87 6 of 12 southeast (side and rear) elevation