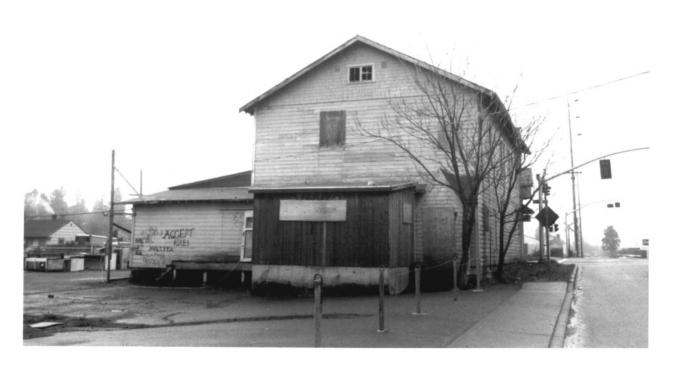

9300 SE Bell Ave. Portland, Clackamas County, Oregon Photo by: Northwest Heritage Property Assoc. PO Box 1871, Portland Or. 97207 2/26/87 1 of 12

Bell Station Store

west (front) elevation

Bell Station Store 9300 SE Bell Ave. Portland, Clackamas County, Oregon Photo by; Northwest Heritage Property Assoc. PO Box 1871 Portland, Or. 97207 2/26/87 2 of 12

northwest (side and front) elevation

9300 SE Bell Ave. Portland, Clackamas County, Oregon Photo by; Northwest Heritage Property Asooc. PO Box 1871 Portland, Or. 97207 2/26/87 3 of 12

Bell Station Store

west (front) elevation