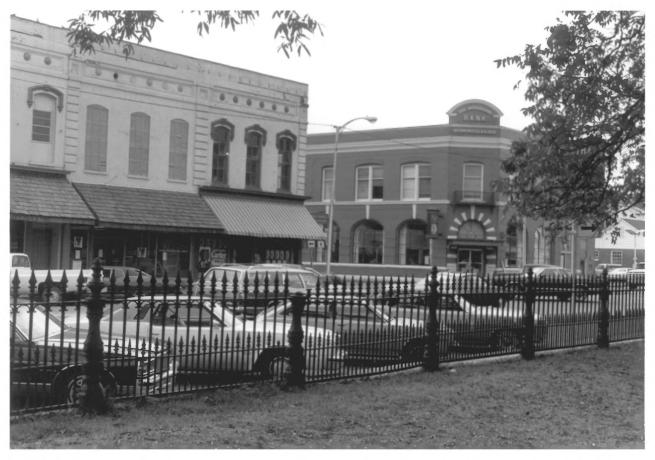

Canton Courthouse Square Historic District Canton, Mississippi Lloyd Ostby October 1980 Mississippi Department of Archives and History Intersection of Liberty and Center View to the northeast

Canton Courthouse Square Historic District Canton, Mississippi Lloyd Ostby October 1980 Mississippi Department of Archives and History Center Street View to the northwest