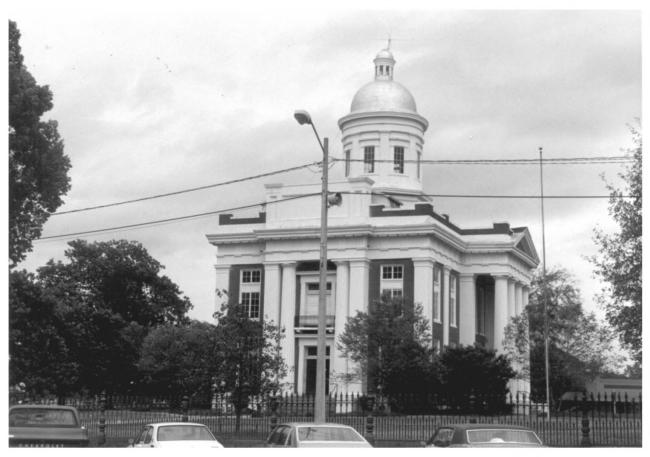

Canton Courthouse Square Historic District Canton, Mississippi Lloyd Ostby October 1980 Mississippi Department of Archives and History Madison County Courthouse South elevation, facing north. Photo 1.