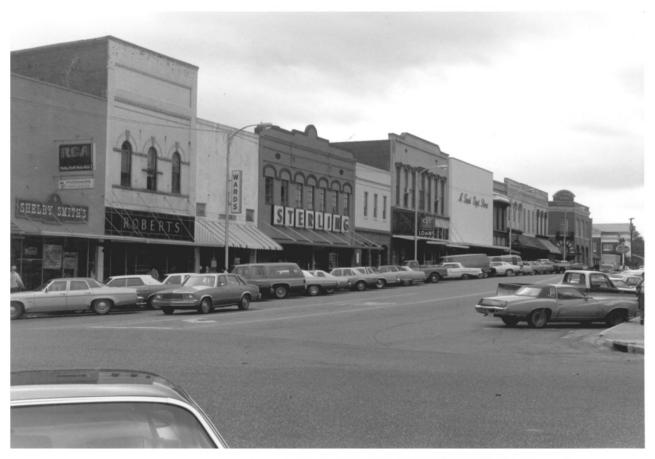

Canton Courthouse Square Historic District Canton, Mississippi Lloyd Ostby October 1980 Mississippi Department of Archives and History Peace Street View to the southwest

Canton Courthouse Square Historic District Canton, Mississippi Lloyd Ostby October 1980 Mississippi Department of Archives and History Peace Street View to the southwest Photo 3