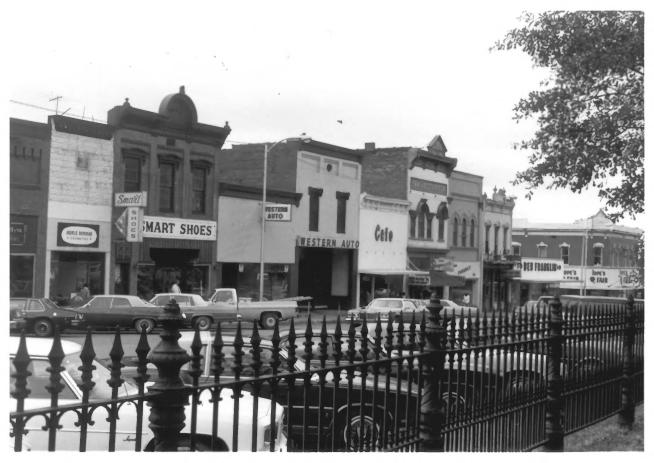

Canton Courthouse Square Historic District Canton, Mississippi Lloyd Ostby October 1980 Mississippi Department of Archives and History Peace Street View to the southwest

Canton Courthouse Square Historic District Canton, Mississippi Lloyd Ostby October 1980 Mississippi Department of Archives and History Peace Street View to the southwest Photo 3