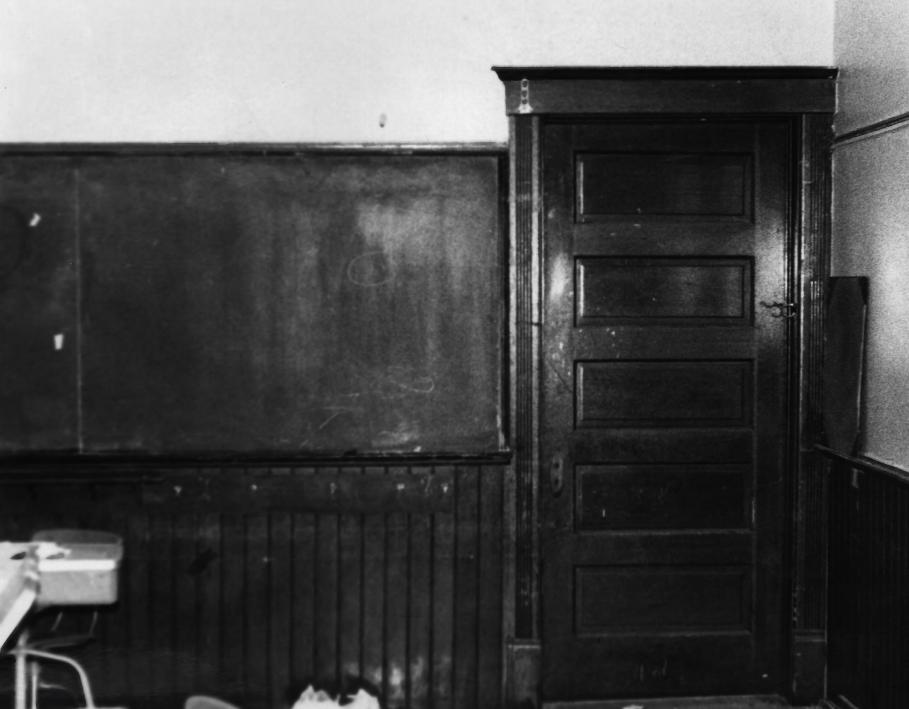

Northport School Northport, Washington Stevens County Washington I 1979 Claudia Himmelberg March 1979 Washington State Office of Archaeology and Historic Preservation

Classroom interior showing finish details