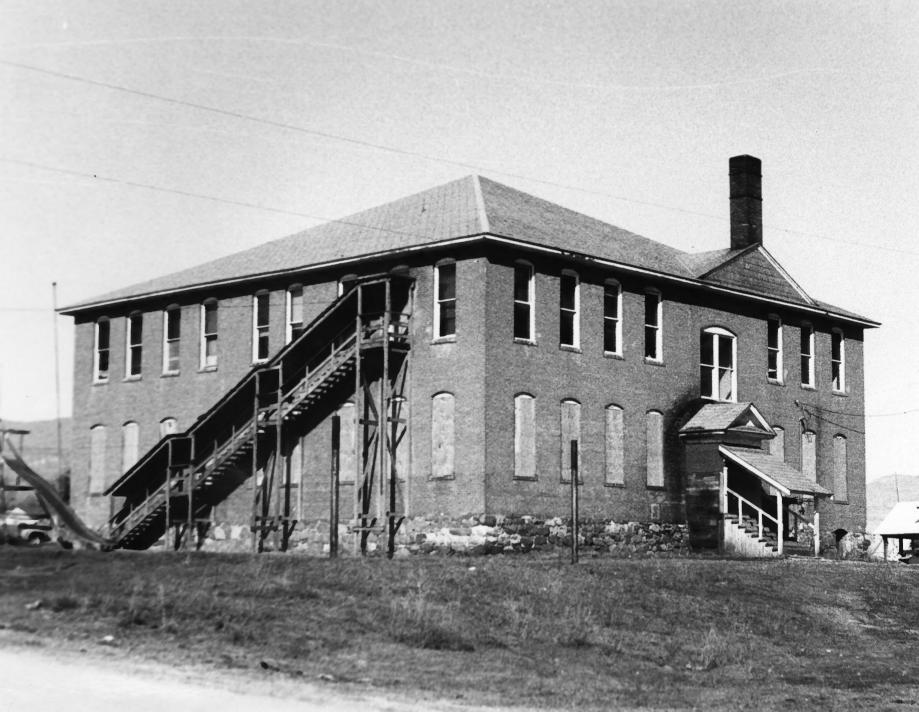

## OCT 4 1979 705 Northport School Northport, Washington STEVENS County, Washington AUG 1 1979 Claudia Himmelberg March 1979 Washington State Office of Archaeology and Historic Preservation

Southeast corner, rear facade to right