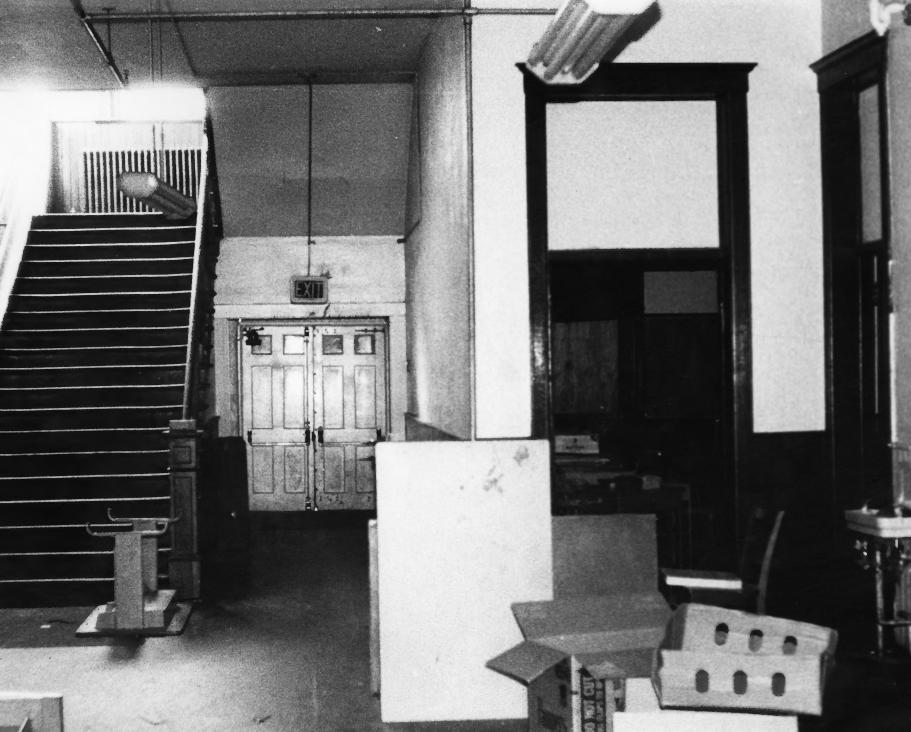

2 of 4

Northport School Northport, Washington AUG 1 tevens County, Washington Claudia Himmelberg March 1979 4 1979 Washington State Office of Archaeology and Historic Preservation

Ground floor interior, looking toward rear exit 3 of 4