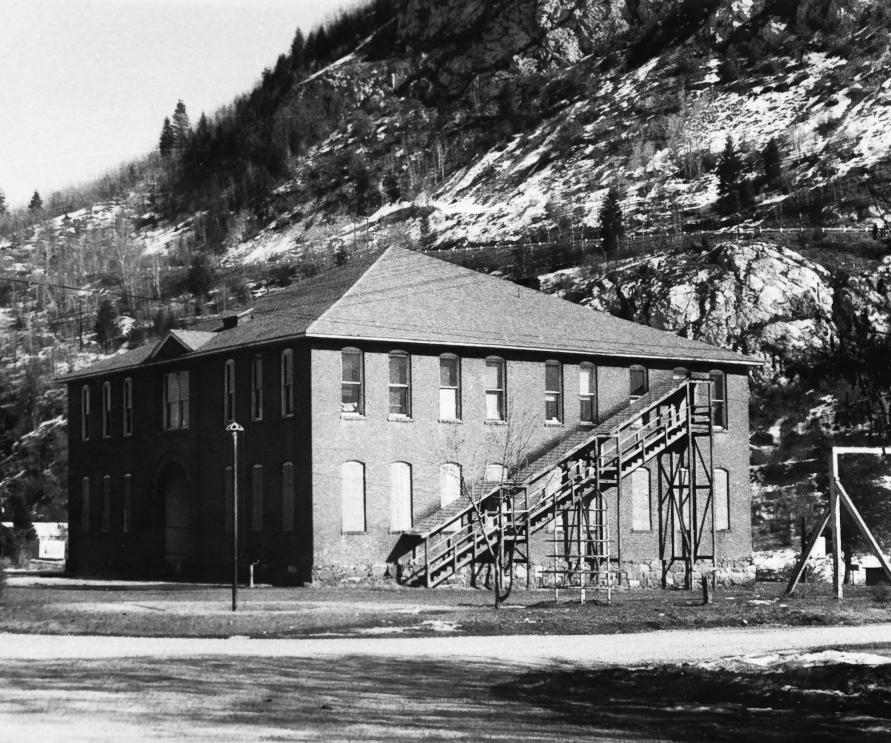

OCT 4 1979 Que Northport School Northport, Washington Stevens County, Washington AUG 1 1979 Claudia Himmelberg March, 1979 Washington State Office of Archaeology and Historic Preservation

View of southwest corner, front facade to left l of 4