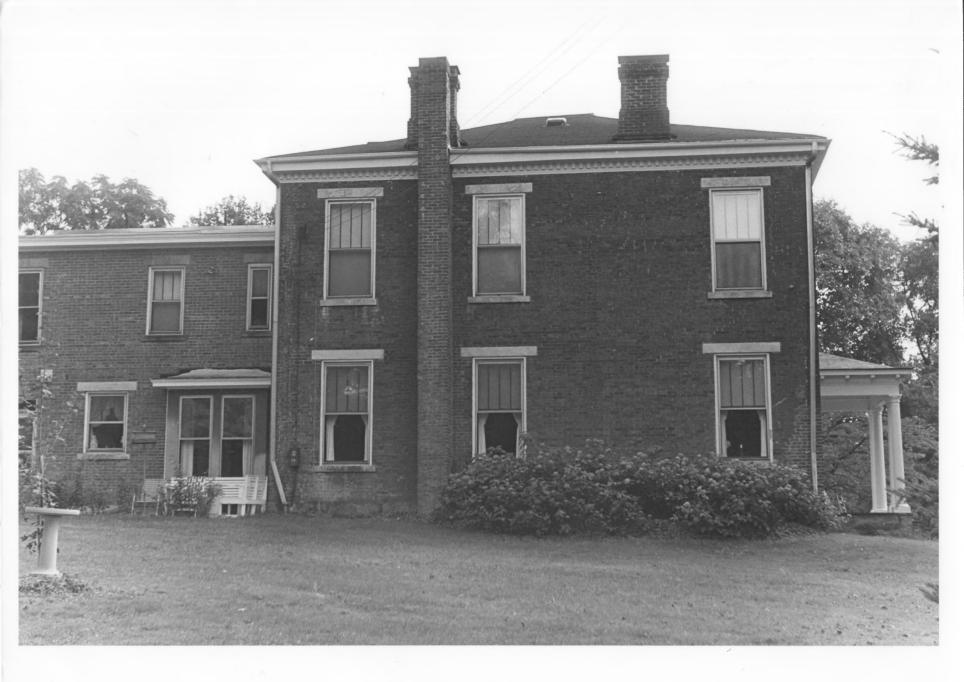

1 0F 2

PROPERTY NAME: #2 ELMHURST 1606 Pleasant Avenue Wellsburg, W.V. 26070

PHOTO CREDIT: Hiram J. Lester
DATE OF PHOTO: September, 1985
NEGATIVE FILED AT: DEPT. OF CULTURE & HISTORY, HISTORIC PRESERVATION UNIT,
THE CULTURAL CENTER, CAPITOL COMPLEX, CHARLESTON, WV 25305
DESCRIPTION OF PHOTO:

North End Wall with Ell

DIRECTION OF PHOTO: South

2 0F 2