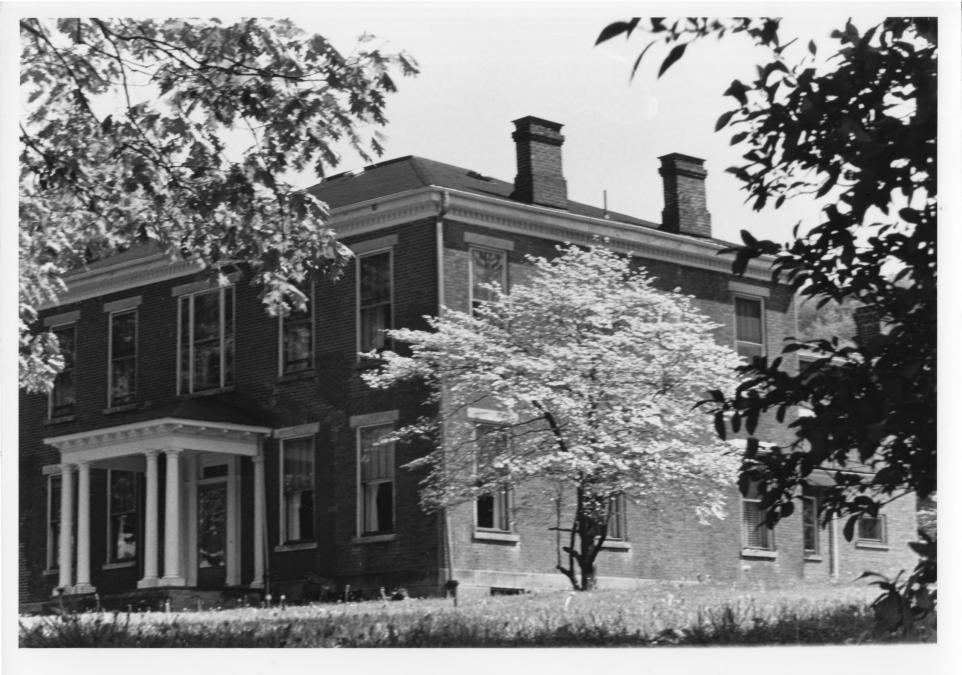

ELMHURST 1500 PLEASANT AVE WELLSBURG, WY

PROPERTY NAME: #2 ELMHURST 1606 Pleasant Avenue Wellsburg, W.V. 26070

PHOTO CREDIT: Hiram J. Lester
DATE OF PHOTO. May, 1985
NEGATIVE FILED AT DEPT OF CULTURE & HISTORY HISTORIC PRESERVATION UNIT.
THE CULTURAL CENTER, CAPITOL COMPLEX, CHARLESTON, WY 25305
DESCRIPTION OF PHOTO:
West Front with Dentiled, Tuscan Portico and South End Wall
DIRECTION OF PHOTO: North-east

1 0F 2

PROPERTY NAME: #2 ELMHURST 1606 Pleasant Avenue Wellsburg, W.V. 26070

PHOTO CREDIT: Hiram J. Lester
DATE OF PHOTO: September, 1985
NEGATIVE FILED AT: DEPT. OF CULTURE & HISTORY, HISTORIC PRESERVATION UNIT,
THE CULTURAL CENTER, CAPITOL COMPLEX, CHARLESTON, WV 25305
DESCRIPTION OF PHOTO: