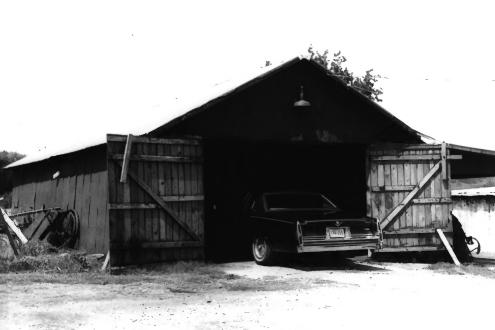

Photo #: 1 of 8

Nathanial Smithson House(WM-<del>304</del>), Peytonsville Williamson County Multiple Resource Area Williamson County. TN Date: July. 1987 Photo by: Thomason and Associates Nea: TN Historical Commission Nashville, TN

View: Northeast, of garage Photo #: ## 8