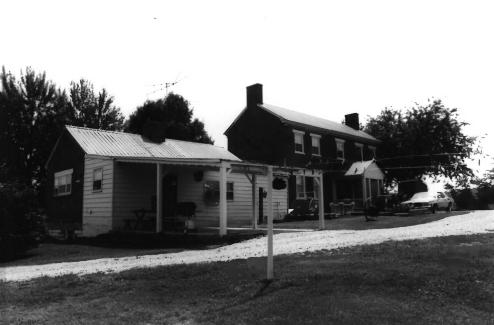

Nathanial Smithson House (WM-<del>394</del>), Peytonsville Williamson County Multiple Resource Area Williamson County, TN Date: July, 1987 Photo by: Thomason and Associates Neg: TN Historical Commission Nashville, TN View: Northeast, of south(main) facade