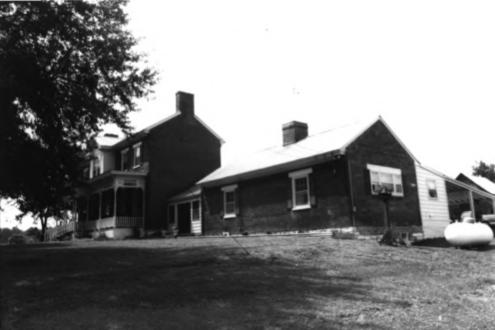

View: Detail. door on the north facade

Photo #: 3 of &

Nathanial Smithson House(WM-364), Peytonsville Williamson County Multiple Resource Area Williamson County. TN Date: July. 1987 Photo by: Thomason and Associates . Neg: TN Historical Commission Nashville, TN View: Northwest, of south and east facades Photo #: 4 of 8

Nathamial Smithson House(WM-304), Peytonsville Williamson County Multiple Resource Area Williamson County, TN Date: July. 1987 Photo by: Thomason and Associates Neg: TN Historical Commission Nashville, TN View: Southwest, of north facade