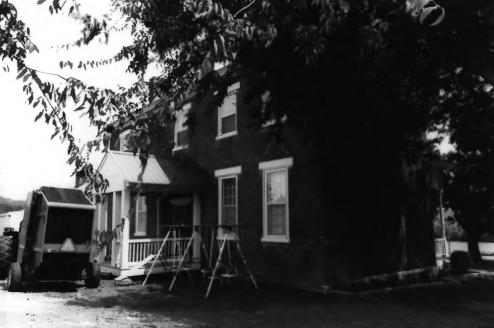

Nathamial Smithson House(WM-304), Peytonsville Williamson County Multiple Resource Area Williamson County, TN Date: July. 1987 Photo by: Thomason and Associates Neg: TN Historical Commission Nashville, TN View: Southwest, of north facade