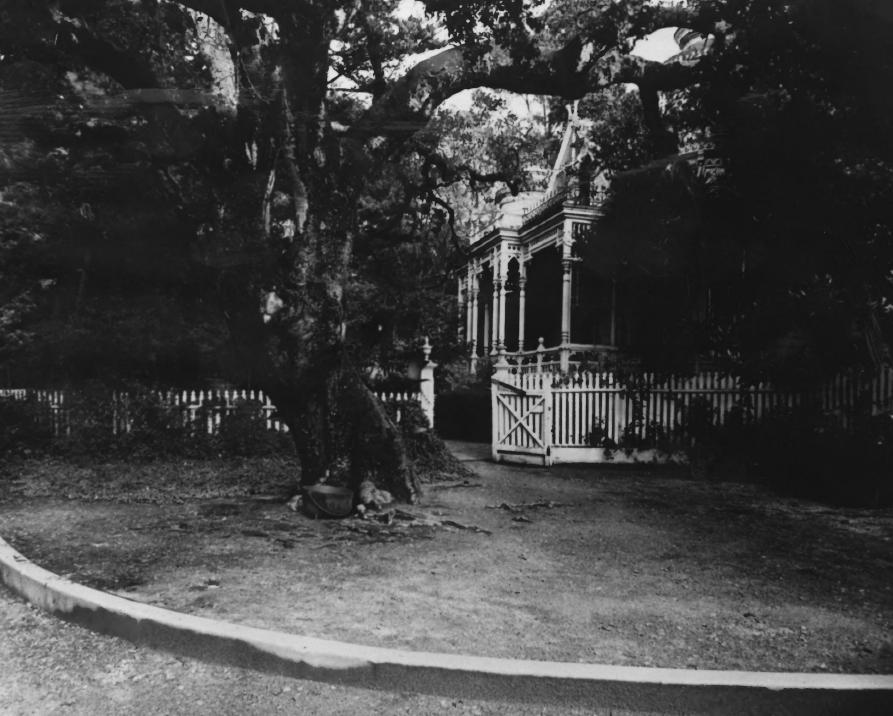

# **IDENTIFICATION**

DESCRIBE VIEW, DIRECTION, ETC. IF DISTRICT, GIVE BUILDING NAME & STREET PHOTO NO. This is an angle view of the westerly face of the Hagemann House.