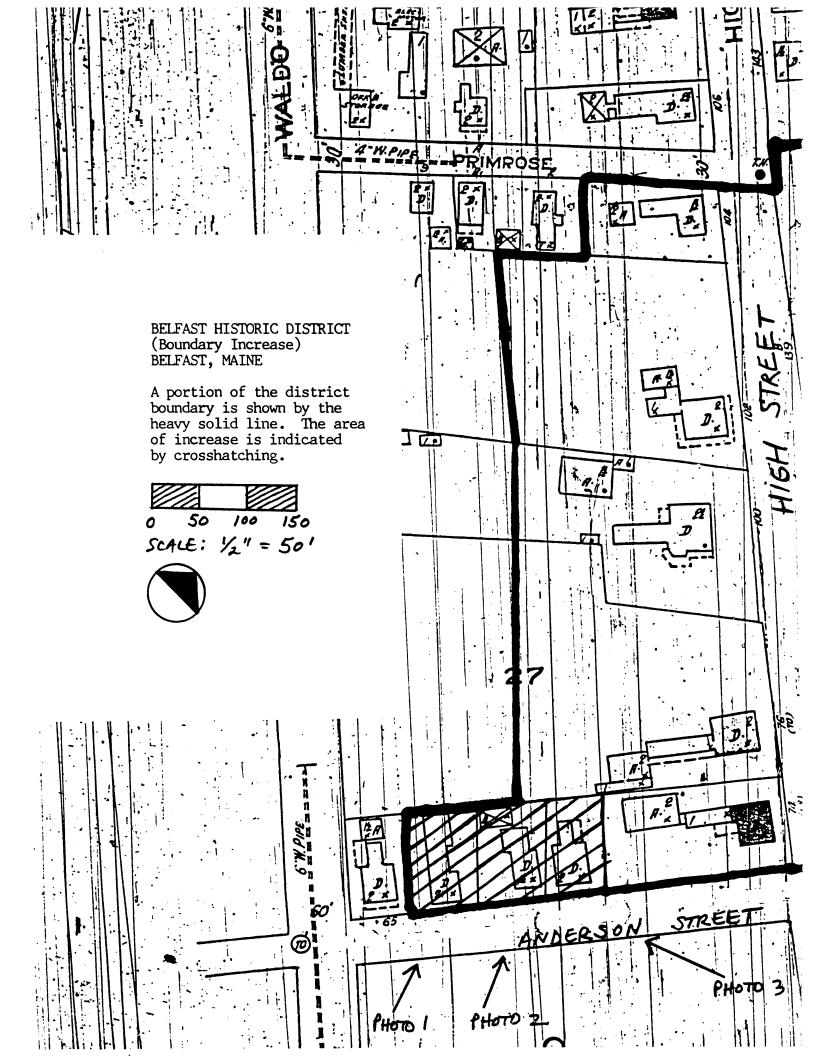

| <u>Belfast Historic Distri</u> ct (Boundary Increase)<br>Name of Property                               | Waldo, Maine County and State                                  |
|---------------------------------------------------------------------------------------------------------|----------------------------------------------------------------|
| 10. Geographical Data                                                                                   |                                                                |
| Acreage of PropertyApprox. 2                                                                            |                                                                |
| <b>UTM References</b> No Change to Existing (Place additional UTM references on a continuation sheet.)  |                                                                |
| 1 Zone Easting Northing 2                                                                               | 3 Zone Easting Northing 4 See continuation sheet               |
| Verbal Boundary Description (Describe the boundaries of the property on a continuation sheet.)  See Map |                                                                |
| <b>Boundary Justification</b> (Explain why the boundaries were selected on a continuation sheet.)       |                                                                |
| 11. Form Prepared By                                                                                    |                                                                |
| name/title Kirk F. Mohney, Architectural Historia                                                       | an                                                             |
| organizationMaine Historic Preservation Commission                                                      | date January, 1993                                             |
| street & number 55 Capitol Street, Station #65                                                          | telephone207/287-2132                                          |
| city or town Augusta, sta                                                                               | ate <u>Maine</u> zip code <u>04333-0065</u>                    |
| Additional Documentation                                                                                |                                                                |
| Submit the following items with the completed form:                                                     |                                                                |
| Continuation Sheets                                                                                     |                                                                |
| Maps                                                                                                    |                                                                |
| A USGS map (7.5 or 15 minute series) indicating the propert                                             | y's location.                                                  |
| A Sketch map for historic districts and properties having larg                                          | e acreage or numerous resources.                               |
| Photographs                                                                                             |                                                                |
| Representative black and white photographs of the property                                              | y.                                                             |
| Additional items (Check with the SHPO or FPO for any additional items)                                  |                                                                |
| Property Owner                                                                                          |                                                                |
| (Complete this item at the request of SHPO or FPO.)                                                     |                                                                |
| name                                                                                                    |                                                                |
| street & number                                                                                         | telephone                                                      |
| city or town sta                                                                                        | ate zip code                                                   |
| Paperwork Reduction Act Statement: This information is being collected for applic                       | ations to the National Register of Historic Places to nominate |

Section number \_\_\_\_7\_ Page \_\_\_2\_\_

The subject boundary increase embraces a trio of one-and-a-half-story frame dwellings that are located on the north side of Anderson Street between Church Street and Waldo Street. This addition is less than two acres in area. Its physical setting in terms of setback, plant materials, and topography are similar to other residential areas of the district. However, the lot sizes here are considerably smaller than those elsewhere.

# National Register of Historic Places Continuation Sheet

BELFAST HISTORIC DISTRICT (BOUNDARY INCREASE)

Section number \_\_\_8 Page \_2\_\_\_

The subject action is being taken to rectify an apparent discrepancy between the original boundary of the Primrose Hill Historic District, which was listed in the Register on 10/3/73, and the boundary of the Belfast Historic District which was listed on 8/21/86. This latter district meant to fully encompass the earlier Primrose Hill Historic District, but due to the lack of a precise boundary description and complete inventory list in this early nomination document, three houses along Anderson Street were omitted from the enlarged Belfast Historic District. The three properties clearly merit inclusion in the district as contributing resources and one, the William Wells House at 63 Anderson Street is of particular architectural significance. There is no change in the existing district's area or period of significance resulting from this boundary increase, nor the applicable National Register criteria.