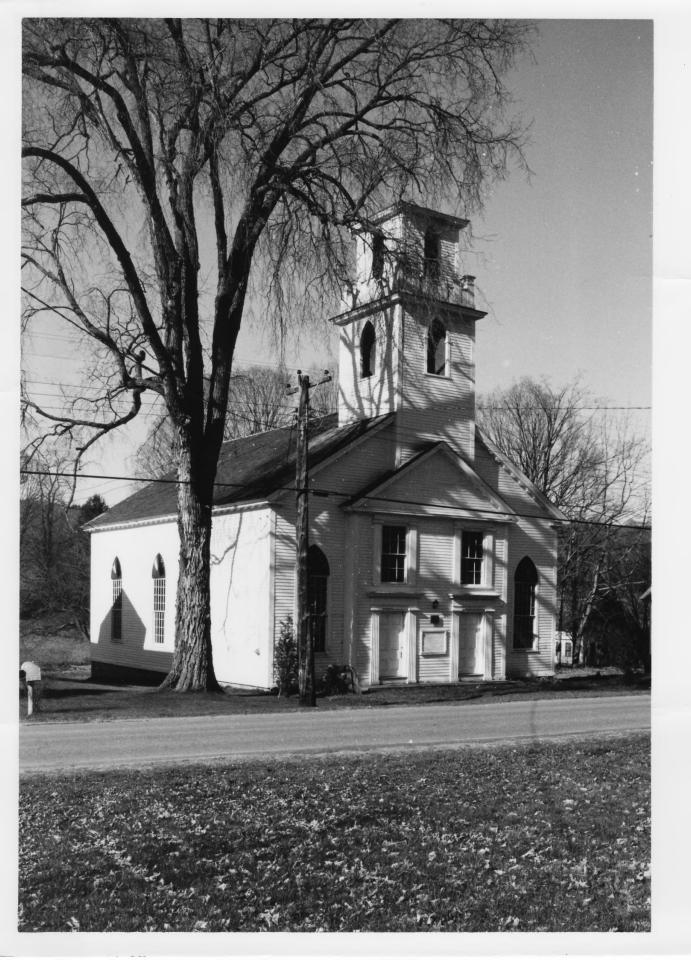

ex-Guilford Center Universalist Church Guilford, Vermont Credit: Hugh H. Henry Date: November, 1981 Negative Filed at Vermont Division for Historic Preservation Description: South and east elevations. View looking Northwest. Photograph 2 81-268