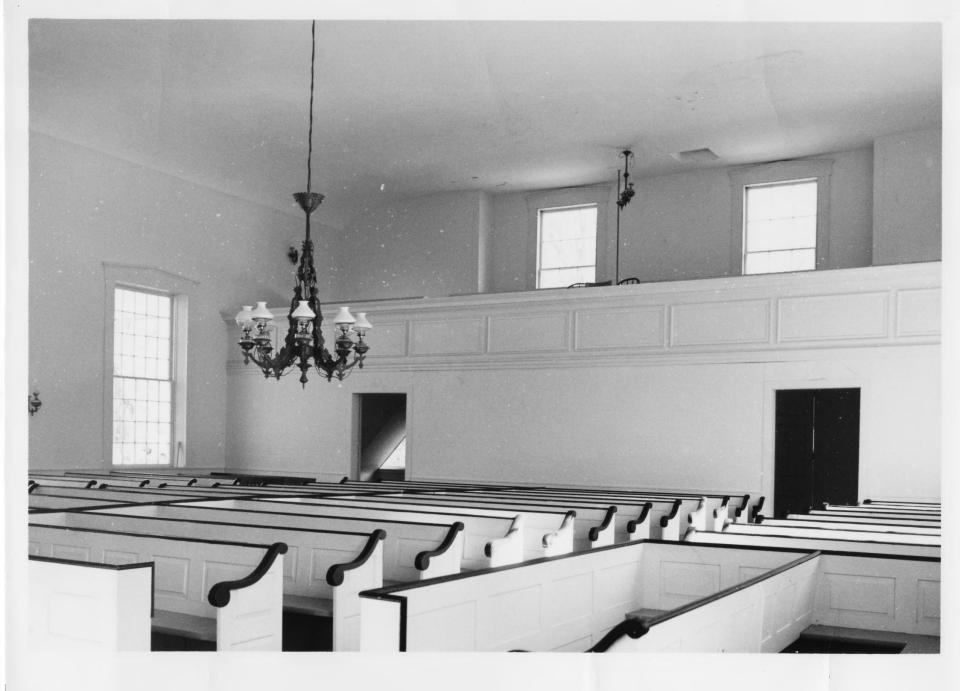

81-268

ex-Guilford Center Universalist Church Guilford, Vermont

Credit: Hugh H. Henry Date: November, 1981

Negative Filed at Vermont Division for

Historic Preservation

Description: Interior toward entrance vesti-

bule. View looking East.

Photograph 3