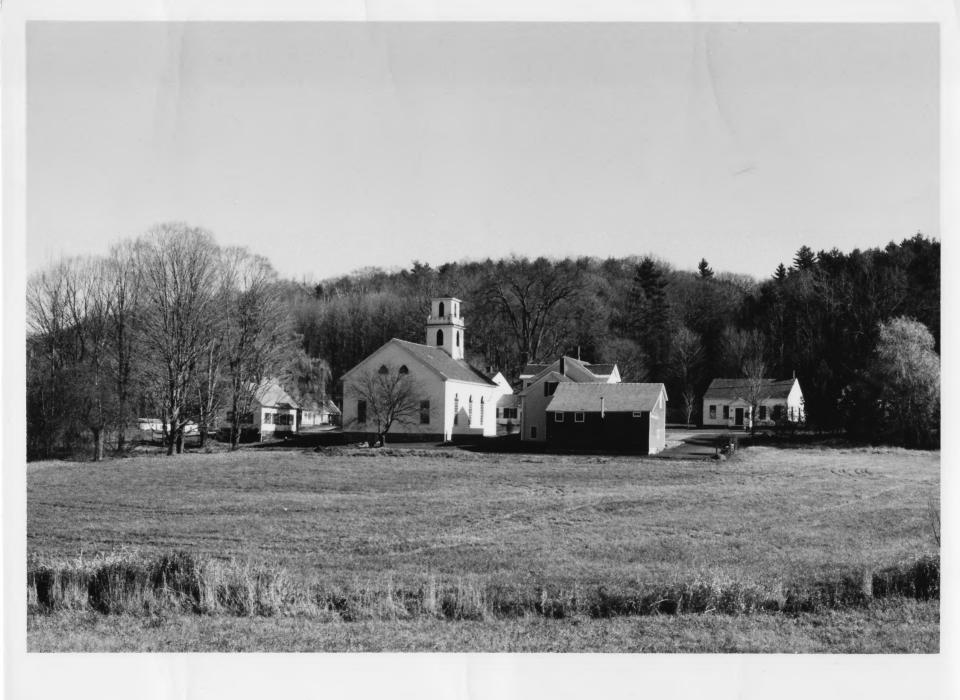

ex-Guilford Center Universalist Church
Guilford, Vermont
Credit: Hugh H. Henry
Date: November, 1981
Negative Filed at Vermont Division for
Historic Preservation
Description: West and south elevations:
environs. View looking East.
Photograph 1