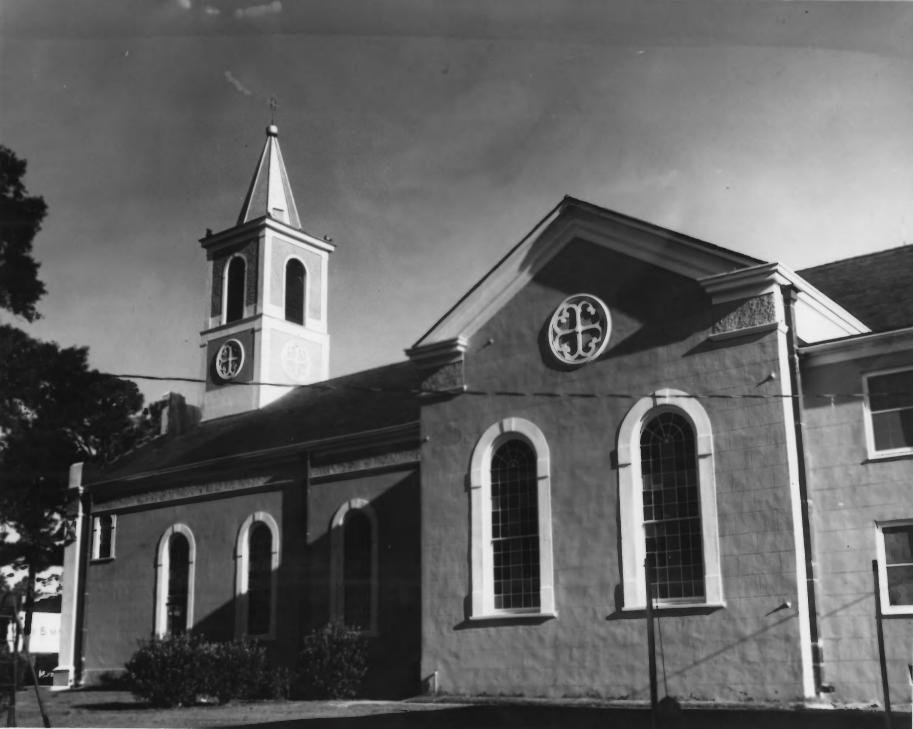

## FRUPERIY UP THE NATIONAL REGISTER

Church - horth wall

| UNITED STATES DEPARTMENT OF THE INTERIOR NATIONAL PARK SERVICE | STATE             |                  |  |
|----------------------------------------------------------------|-------------------|------------------|--|
| NATIONAL REGISTER OF HISTORIC PLACES                           | COUNTY            |                  |  |
| PROPERTY PHOTOGRAPH FORM                                       | FOR NPS USE ON    | FOR NPS USE ONLY |  |
| (Type all entries - attach to or enclose with photograph)      | APR 1 0 1972      | DATE             |  |
| 1. NAME                                                        | 11.40             |                  |  |
| COMMON: St. Martin of Tours Catholic Church                    | Lea JA LENON      |                  |  |
| AND/OR HISTORIC:                                               | 3, (//            |                  |  |
| 2. LOCATION                                                    | 547, 192          |                  |  |
| 133 Main Street                                                | Colon A           | 2)               |  |
| St. Martinville                                                | 12113             | <del>y</del>     |  |
| Louisiana CODE COUNTY:                                         | St. Martin Parish | COD              |  |
| 3. PHOTO REFERENCE                                             |                   |                  |  |
| рното скеріт: Mr. Fred Fournet                                 |                   |                  |  |
| DATE OF PHOTO: October 15, 1971                                |                   |                  |  |
| NEGATIVE FILED A 110 Evangeline Blvd., St. Martinvil           | le, Louisiana     |                  |  |
| 4. IDENTIFICATION                                              | 3 22              |                  |  |
| Church - North Wall with Evangeline monume                     | nt to the rear.   |                  |  |
|                                                                |                   |                  |  |
|                                                                | 2                 |                  |  |
|                                                                | _                 | •                |  |