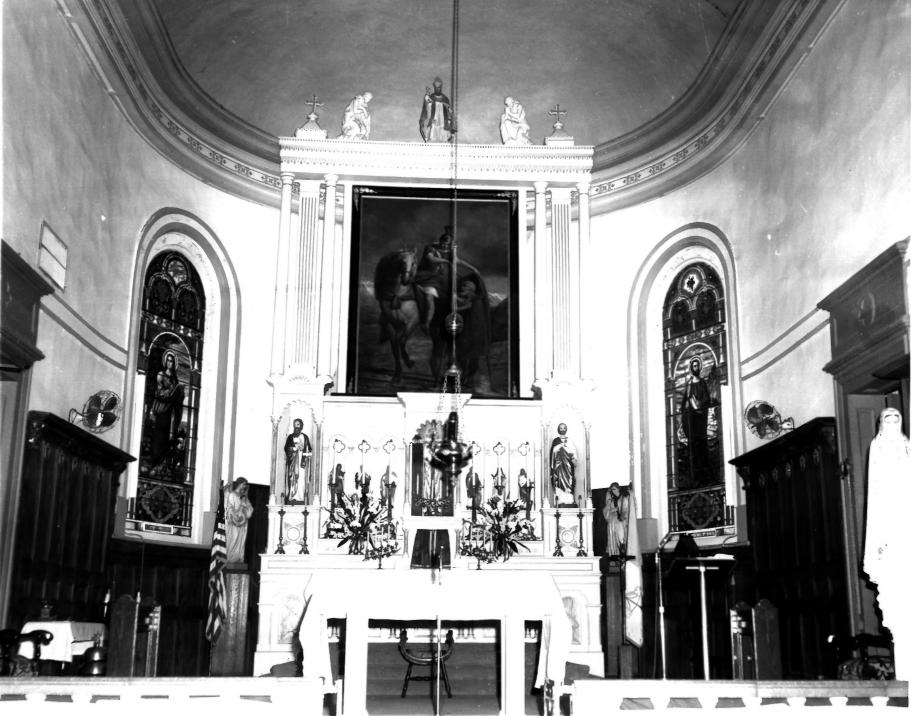

## PROPERTY OF THE MATIGNAL REGISTER

|                                         | UNITED STATES DEPARTMENT OF THE INTERIOR NATIONAL PARK SERVICE | STATE               |
|-----------------------------------------|----------------------------------------------------------------|---------------------|
|                                         | NATIONAL REGISTER OF HISTORIC PLACES                           | COUNTY              |
|                                         | PROPERTY PHOTOGRAPH FORM                                       | FOR NPS USE ONLY    |
|                                         | (Type all entries - attach to or enclose with photograph)      | APR 1 WIE HO        |
| I. NA                                   | ME                                                             | Dr. A               |
| Ç¢                                      | DMMON: St. Martin of Tours Catholic Church                     | MECEIVED >          |
| *************************************** | ND/OR HISTORIC:                                                | JAN 31 1972 10      |
| ***********                             | CATION                                                         |                     |
| ST                                      | 133 Main Street                                                | NATIONA REGIST      |
| ; CI                                    | TY OR TOWN: St. Martinville                                    | PUIC TO             |
| sт                                      | Louisiana code County:                                         | Martins Parish CODE |
| . PH                                    | OTO REFERENCE                                                  |                     |
| РН                                      | юто скеріт: Mr. Fred Fournet                                   |                     |
|                                         | TE OF PHOTO: October 15, 1971                                  |                     |
| NE                                      | GATIVE FILED A 1:10 Evangeline Blvd.                           |                     |
| I IDE                                   | ENTIFICATION                                                   |                     |
|                                         | ESCRIBE VIEW, DIRECTION, ETC.                                  |                     |