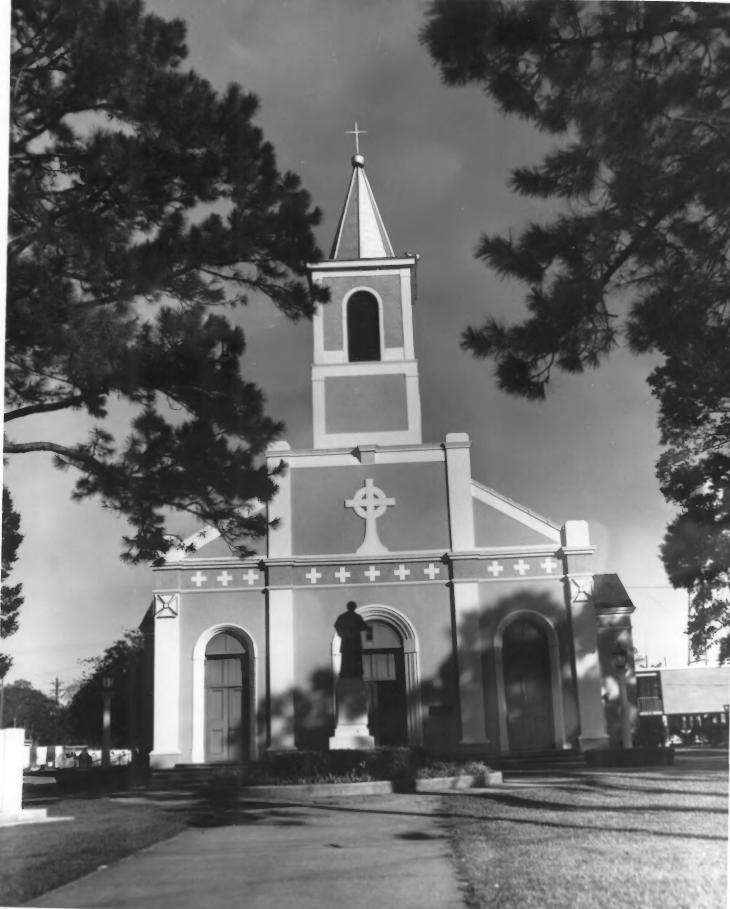

## PRUPERLY UP THE NATIONAL REGISTER

View of front of church St. martin de Jours STATE UNITED STATES DEPARTMENT OF THE INTERIOR NATIONAL PARK SERVICE COUNTY NATIONAL REGISTER OF HISTORIC PLACES PROPERTY PHOTOGRAPH FORM OR NES USE ONLY DATE (Type all entries - attach to or enclose with photograph) 5 Z 1. NAME St. Martin of Tours Catholic Church AND/OR HISTORIC: LOCATION STREET AND NUMBER: 133 Main Street CITY OR TOWN: St. Martinville  $\alpha$ STATE: COUNTY: CODE CODE St. Martin Parish Louisiana 3 PHOTO REFERENCE PHOTO CREDIT: Mr. Fred Fournet DATE OF PHOTO: October 15, 1971 ш 110 Evangeline Blvd., St. Martinville, Louisiana 4 IDENTIFICATION DESCRIBE VIEW, DIRECTION, ETC. Front of church facing west.