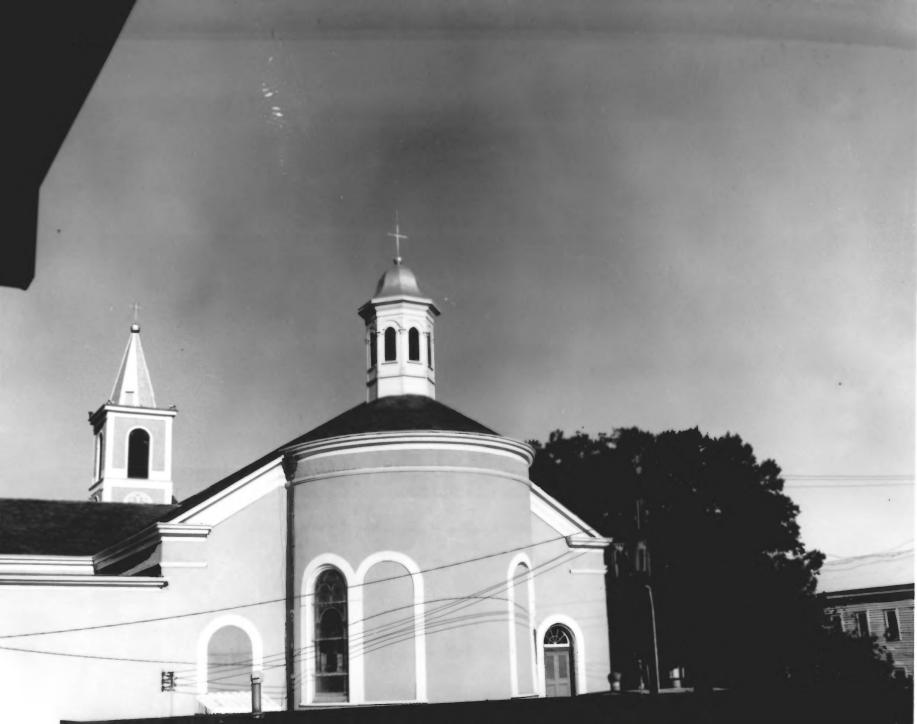

---

Back view of outside

|            | UNITED STATES DEPARTMENT OF THE INTERIOR NATIONAL PARK SERVICE | STATE                            |           |  |  |  |  |
|------------|----------------------------------------------------------------|----------------------------------|-----------|--|--|--|--|
|            | NATIONAL REGISTER OF HISTORIC PLACES                           | COUNTY                           | COUNTY    |  |  |  |  |
|            | PROPERTY PHOTOGRAPH FORM                                       | FOR NPS USE ONLY                 |           |  |  |  |  |
| S          | (Type all entries - attach to or enclose with photograph       |                                  | DATE      |  |  |  |  |
| Z          | . NAME                                                         | 1                                |           |  |  |  |  |
| 0          | COMMON: St. Martin of Tours Catholic Church                    |                                  |           |  |  |  |  |
|            | AND/OR HISTORIC:                                               |                                  |           |  |  |  |  |
| ⊢ 2        | . LOCATION                                                     | -                                |           |  |  |  |  |
| O          | 133 Main Street                                                |                                  |           |  |  |  |  |
| _          | CITY OR TOWN:                                                  |                                  |           |  |  |  |  |
| œ          | St. Martinville                                                |                                  |           |  |  |  |  |
| -          | STATE: CODE COUNT                                              | Y:                               | CODE      |  |  |  |  |
| <b>ν</b> _ |                                                                | St. Martin Parish                |           |  |  |  |  |
| z B        | . PHOTO REFERENCE                                              |                                  |           |  |  |  |  |
| _          | PHOTO CREDIT: Mr. Fred Fournet                                 |                                  |           |  |  |  |  |
|            | DATE OF PHOTO: October 15, 1971                                |                                  |           |  |  |  |  |
| ш<br>ш     | 110 Evangeline Blvd., St. Martinvi                             | lle, Louisiana                   |           |  |  |  |  |
| ∽ 4        | - IDENTIFICATION                                               | Ren V                            | $\lambda$ |  |  |  |  |
|            | DESCRIBE VIEW, DIRECTION, ETC.                                 | L JA GENVEN                      | <u> </u>  |  |  |  |  |
|            | Back view of outside of Church.                                | JAN 31 1972<br>NATIONA<br>REGIST | 112/0     |  |  |  |  |
|            |                                                                | 3/13                             |           |  |  |  |  |