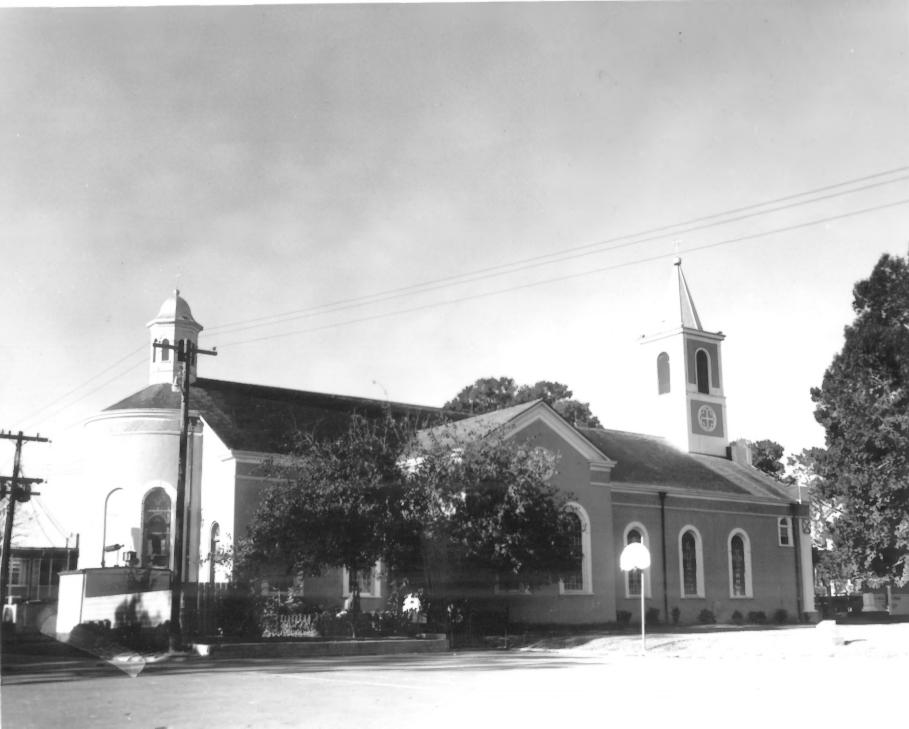

---

Back view of outside

|            | UNITED STATES DEPARTMENT OF THE INTERIOR NATIONAL PARK SERVICE | STATE                            |           |  |  |  |  |
|------------|----------------------------------------------------------------|----------------------------------|-----------|--|--|--|--|
|            | NATIONAL REGISTER OF HISTORIC PLACES                           | COUNTY                           | COUNTY    |  |  |  |  |
|            | PROPERTY PHOTOGRAPH FORM                                       | FOR NPS USE ONLY                 |           |  |  |  |  |
| S          | (Type all entries - attach to or enclose with photograph       |                                  | DATE      |  |  |  |  |
| Z          | . NAME                                                         | 1                                |           |  |  |  |  |
| 0          | COMMON: St. Martin of Tours Catholic Church                    |                                  |           |  |  |  |  |
|            | AND/OR HISTORIC:                                               |                                  |           |  |  |  |  |
| ⊢ 2        | . LOCATION                                                     | -                                |           |  |  |  |  |
| O          | 133 Main Street                                                |                                  |           |  |  |  |  |
| _          | CITY OR TOWN:                                                  |                                  |           |  |  |  |  |
| œ          | St. Martinville                                                |                                  |           |  |  |  |  |
| -          | STATE: CODE COUNT                                              | Y:                               | CODE      |  |  |  |  |
| <b>ν</b> _ |                                                                | St. Martin Parish                |           |  |  |  |  |
| z B        | . PHOTO REFERENCE                                              |                                  |           |  |  |  |  |
| _          | PHOTO CREDIT: Mr. Fred Fournet                                 |                                  |           |  |  |  |  |
|            | DATE OF PHOTO: October 15, 1971                                |                                  |           |  |  |  |  |
| ш<br>ш     | 110 Evangeline Blvd., St. Martinvi                             | lle, Louisiana                   |           |  |  |  |  |
| ∽ 4        | - IDENTIFICATION                                               | Ren V                            | $\lambda$ |  |  |  |  |
|            | DESCRIBE VIEW, DIRECTION, ETC.                                 | L JA GENVEN                      | <u> </u>  |  |  |  |  |
|            | Back view of outside of Church.                                | JAN 31 1972<br>NATIONA<br>REGIST | 112/0     |  |  |  |  |
|            |                                                                | 3/13                             |           |  |  |  |  |