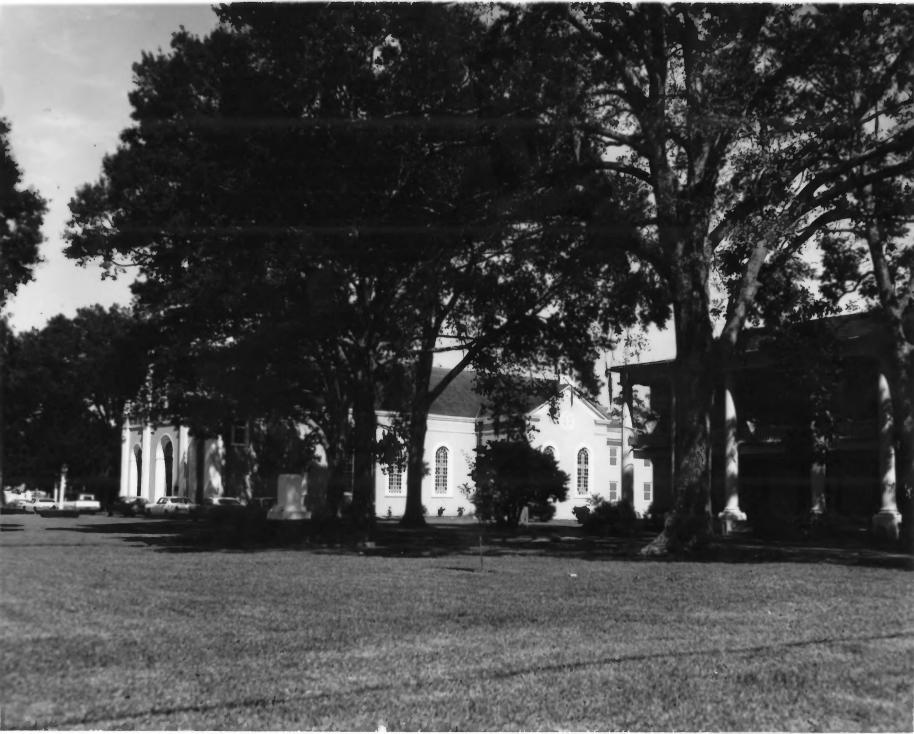

View of entire complex Presbytere to right (hult 1856) STATE UNITED STATES DEPARTMENT OF THE INTERIOR NATIONAL PARK SERVICE COUNTY NATIONAL REGISTER OF HISTORIC PLACES PROPERTY PHOTOGRAPH FORM FOR NPS USE ONLY (Type all entries - attach to or enclose with photograph) ENTRY NUMBER DATE Qui APR 1 1) 1972 NAME St. Martin of Tours Catholic Church 0 COMMON: AND/OR HISTORIC: JAN 81 1972 2. LOCATION street and number: 133 Main Street NATIONA: , 0 REGIST CITY OR TOWN:  $\alpha$ St. Martinville STATE: CODE CODE Louisiana S 3. PHOTO REFERENCE Z PHOTO CREDIT: Mr. Fred Fournet. DATE OF PHOTO: October 15, 1971 ш NEGATIVE FILED AT: 110 Evangeline Blvd., St. Martinville, Louisiana ш 4 IDENTIFICATION DESCRIBE VIEW, DIRECTION, ETC. View of entire complex, Presbytere to right (built 1856), Church St. Martin de Tours, extreme left (barely visible) is parish hall. Much of the lawn in front of the three buildings is not in this picture.