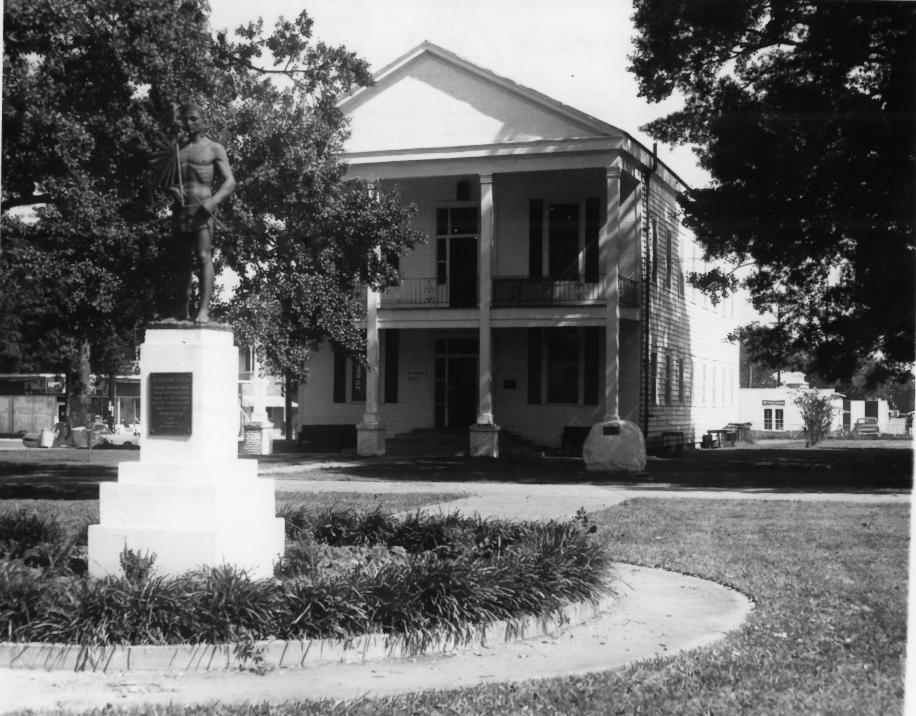

View of entire complex Presbytere to right (hult 1856) STATE UNITED STATES DEPARTMENT OF THE INTERIOR NATIONAL PARK SERVICE COUNTY NATIONAL REGISTER OF HISTORIC PLACES PROPERTY PHOTOGRAPH FORM FOR NPS USE ONLY (Type all entries - attach to or enclose with photograph) ENTRY NUMBER DATE Qui APR 1 1) 1972 NAME St. Martin of Tours Catholic Church 0 COMMON: AND/OR HISTORIC: JAN 81 1972 2. LOCATION street and number: 133 Main Street NATIONA: , 0 REGIST CITY OR TOWN:  $\alpha$ St. Martinville STATE: CODE CODE Louisiana S 3. PHOTO REFERENCE Z PHOTO CREDIT: Mr. Fred Fournet. DATE OF PHOTO: October 15, 1971 ш NEGATIVE FILED AT: 110 Evangeline Blvd., St. Martinville, Louisiana ш 4 IDENTIFICATION DESCRIBE VIEW, DIRECTION, ETC. View of entire complex, Presbytere to right (built 1856), Church St. Martin de Tours, extreme left (barely visible) is parish hall. Much of the lawn in front of the three buildings is not in this picture.