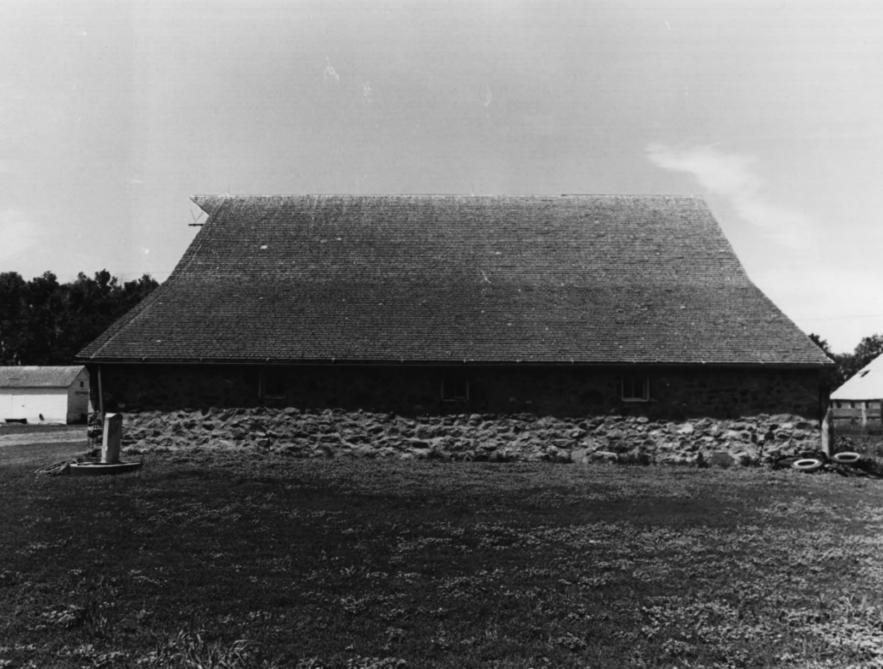

6 1980

Brockmueller Barn Northern & Central Townships of Yankton County, South Dakota Historical Preservation Staff June 1977 Historical Preservation Center Camera Facing North OCT 1 1 1979 Photo 33 4 714 53

NORTHERN & CENTRAL TOWNSHIPS OF YANKTON MULTIPLE RESOURCE AREA (PARTIAL INVENTORY)

APR 1 6 1980