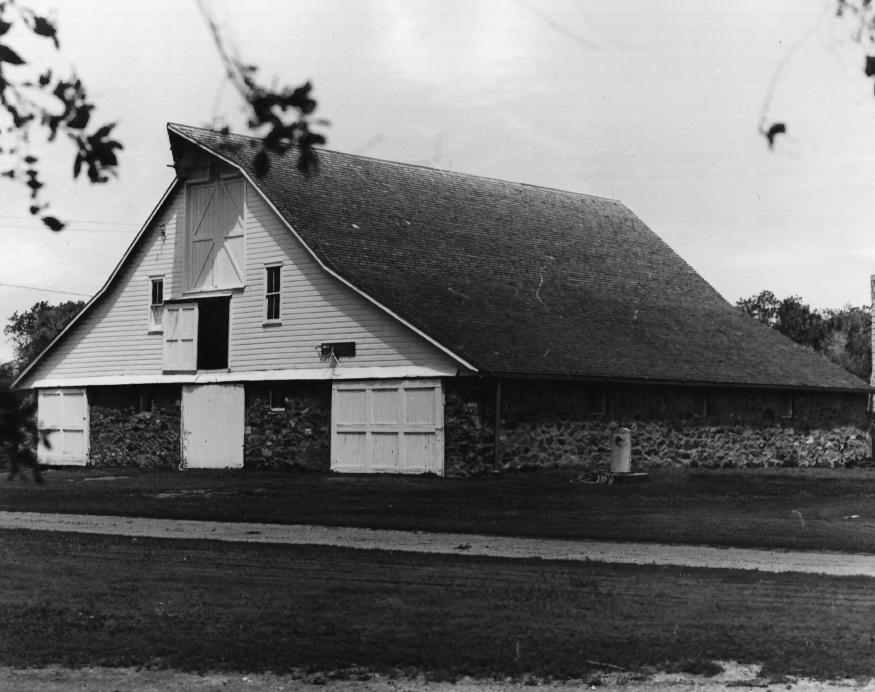

Brockmueller Barn Northern & Central Townships of Yankton County, South Dakota Historical Preservation Staff June 1977 Historical Preservation Center Camera Facing Northwest Photo

NORTHERN & CENTRAL ECWNSHIPS OF YANKTON MULTIPLE RESOURCE AREA (PARTIAL INVENTORY)