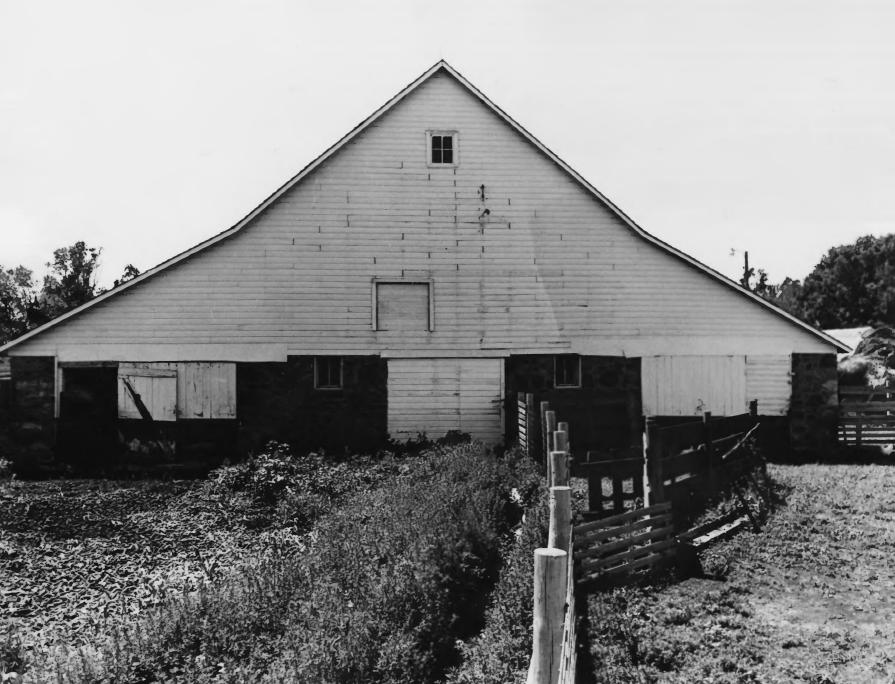

5 1980

Northern & Central Townships of Yankton County, South Dakota Historical Preservation Staff June 1977 Historical Preservation Center Camera Facing West

Brockmueller Barn

NORTHERN & CENTRAL TOWNSHIPS OF YANKTON MULTIPLE RESOURCE AREA (PARTIAL INVENTORY)

6 1980

Brockmueller Barn Northern & Central Townships of Yankton County, South Dakota Historical Preservation Staff June 1977 Historical Preservation Center Camera Facing North OCT 1 1 1979 Photo 33 4 714 53