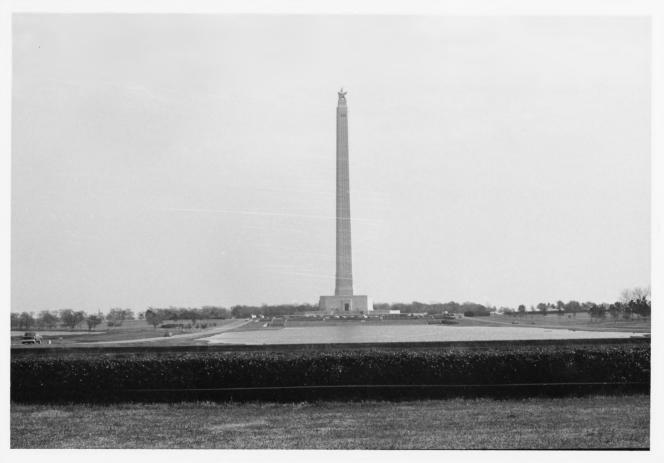

Washington, D.C. 20240

4 IDENTIFICATION

DESCRIBE VIEW, DIRECTION, ETC. IF DISTRICT, GIVE BUILDING NAME & STREET

PHOTO NO.

View toward monument looking southeast.