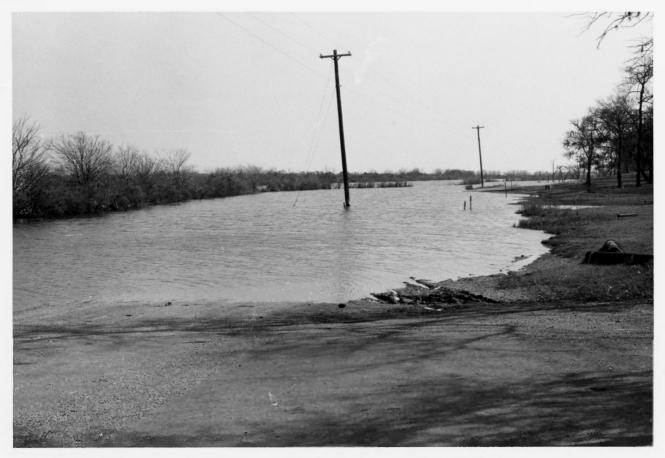

Historic Sites Survey, National Park Service, 1100 L Street NW.,

Washington, D.C. 20240

4 IDENTIFICATION

DESCRIBE VIEW, DIRECTION, ETC. IF DISTRICT, GIVE BUILDING NAME & STREET

PHOTO NO.

View of flooding over park road.