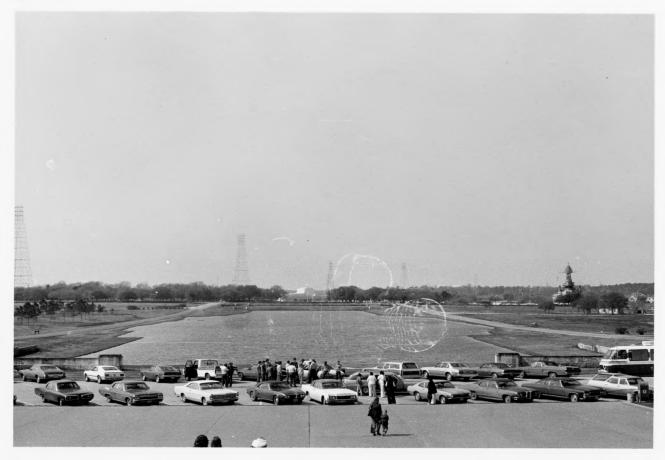

Washington, D.C. 20240

4 IDENTIFICATION

DESCRIBE VIEW, DIRECTION, ETC. IF DISTRICT, GIVE BUILDING NAME & STREET

PHOTO NO.

View of reflecting pool showing effects of subsiding land, looking northwest.

INT: 2983-75