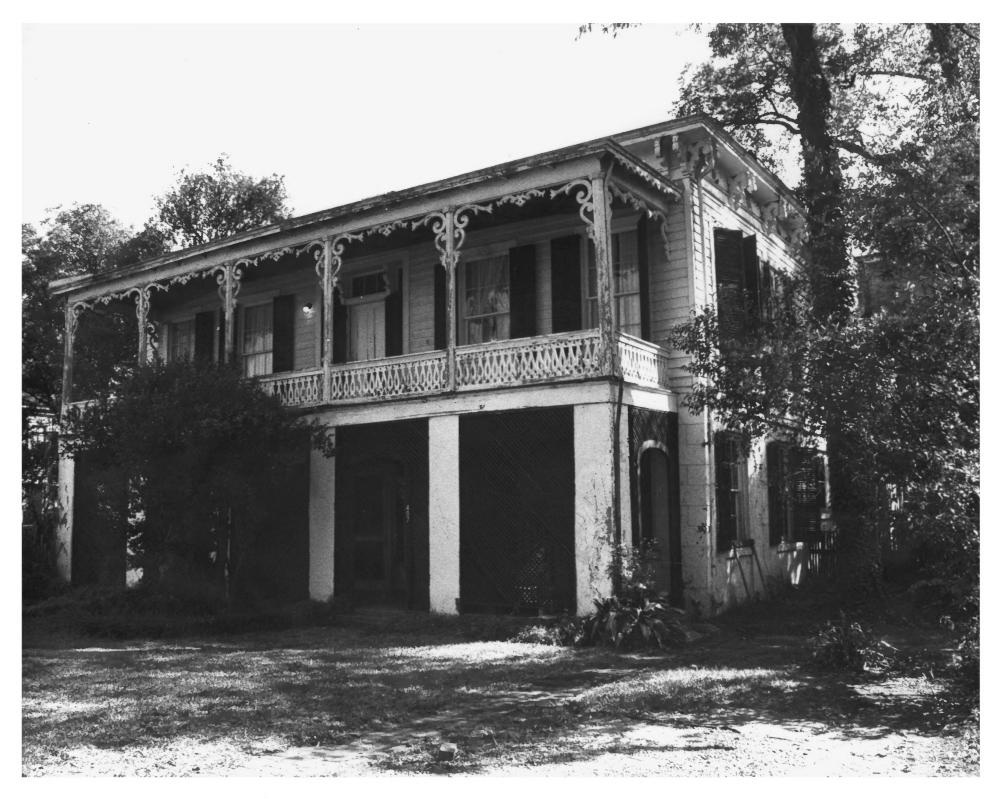

GERALD-DOWDELL HOUSE, Montgomery, Montgomery County, Alabama Linda Harris, 1977 Landmarks Foundation of Montgomery 310 North Hull Street

Montgomery, Alabama 36104

View from Southwest

Photo no: 143

FEB 2 9 1980