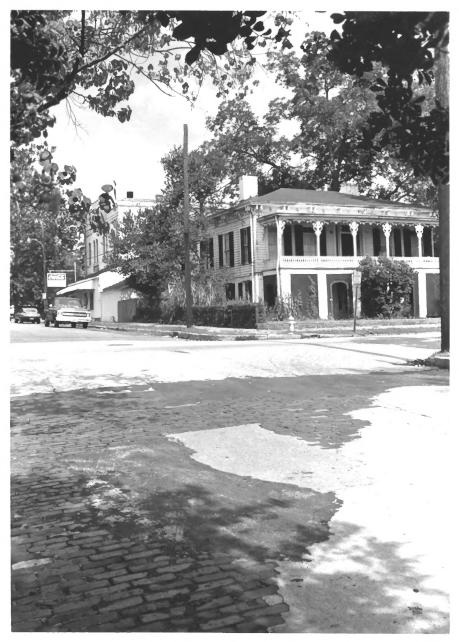

Gerald-Dowdell House, Montgomery, Montgomery County, Alabama Ellen Mertins, 1979 Alabama Historical Commission

Looking Southeast from Scott Street

Photo no: 2013

FEB 2 9 1980

Landmarks Foundation of Montgomery 310 North Hull Street
Montgomery, Alabama 36104