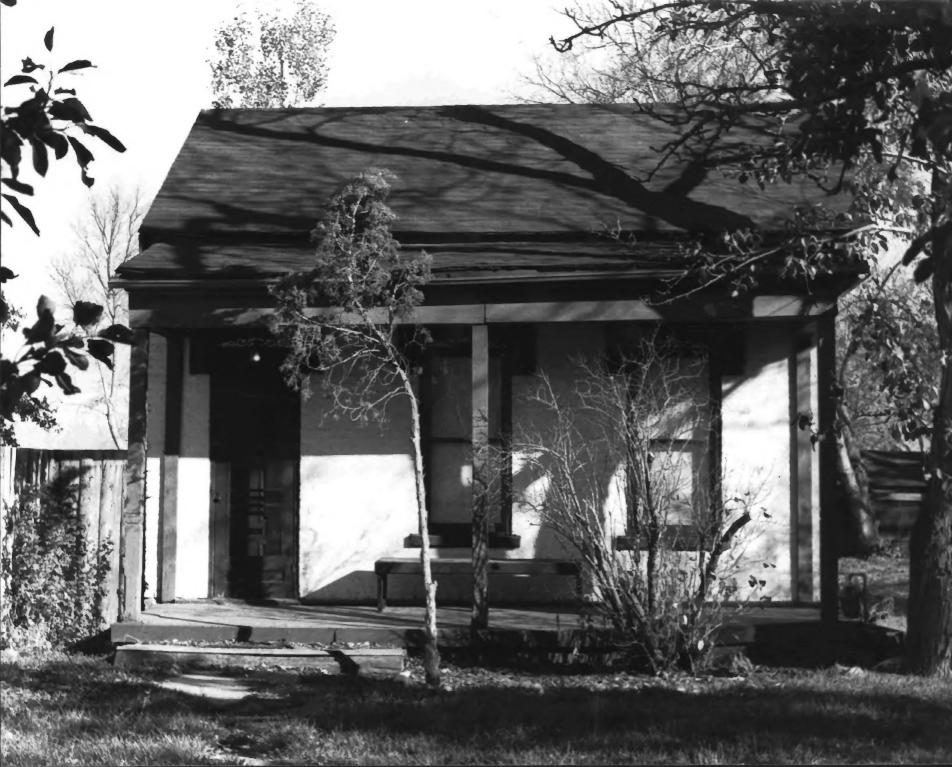

William McLachlan Farmhouse 1 of 3 4499 South 3200 West SLC. SL County, UT Photographer: Rob Welch Date: December 1979 Negative filed at Utah State Historical Society Front of house looking from west to east