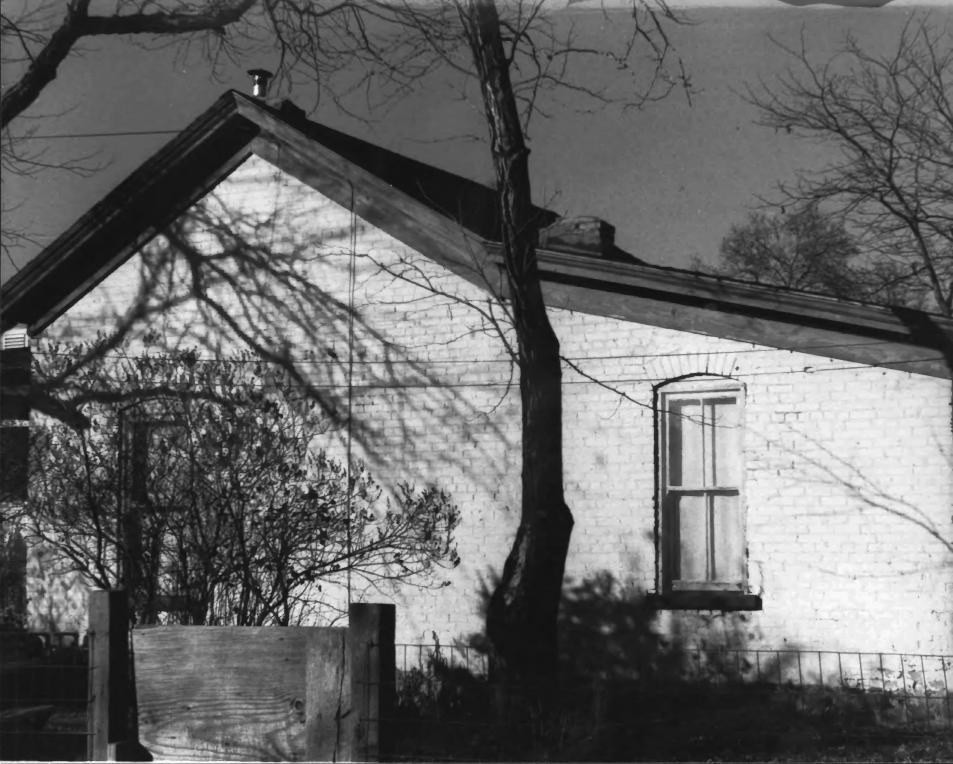

FEB 1 4 1980 JAN 4 1980

William McLachlan Farmhouse 2 of 3 4499 South 3200 West SLC, SL County, UT Photographer: Rob Welch December 1979 Negative filed at Utah State Historical Society South side of house looking from south to north