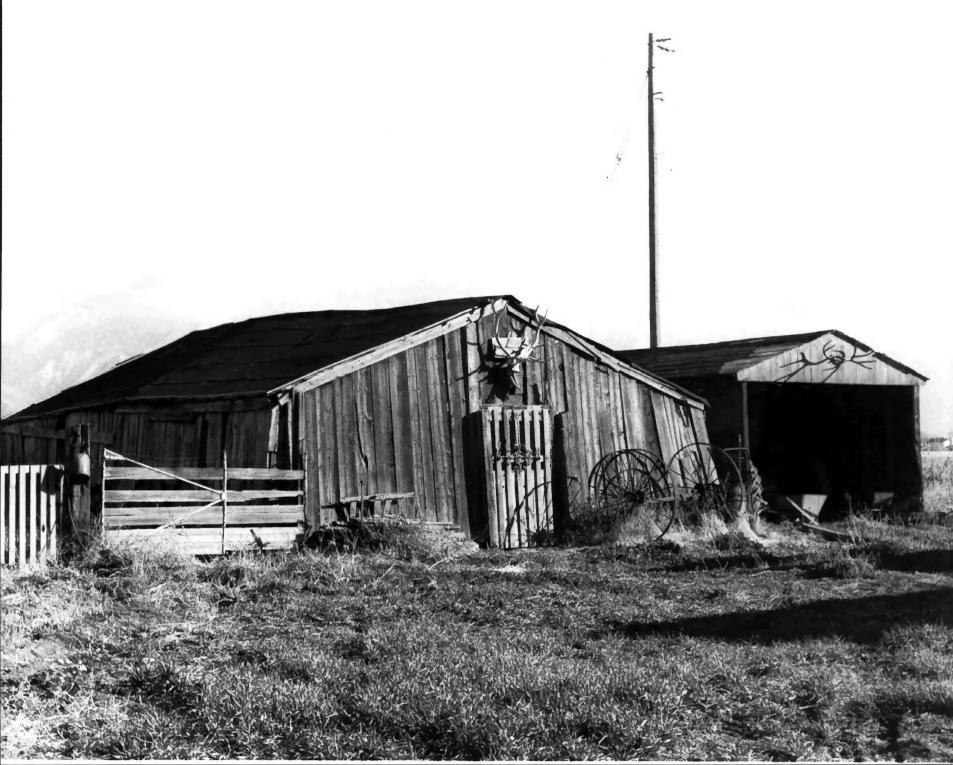

FEB | 4 1980

JAN 4 1980

William McLachlan Farmhouse 3 of 3 4499 South 3200 West SLC, SL County, UT Photographer: Rob Welch December 1979 Negative filed at Utah State Historical Society Barn, located approx. 200 feet east of house, west and north sides looking from northwest to southeast.