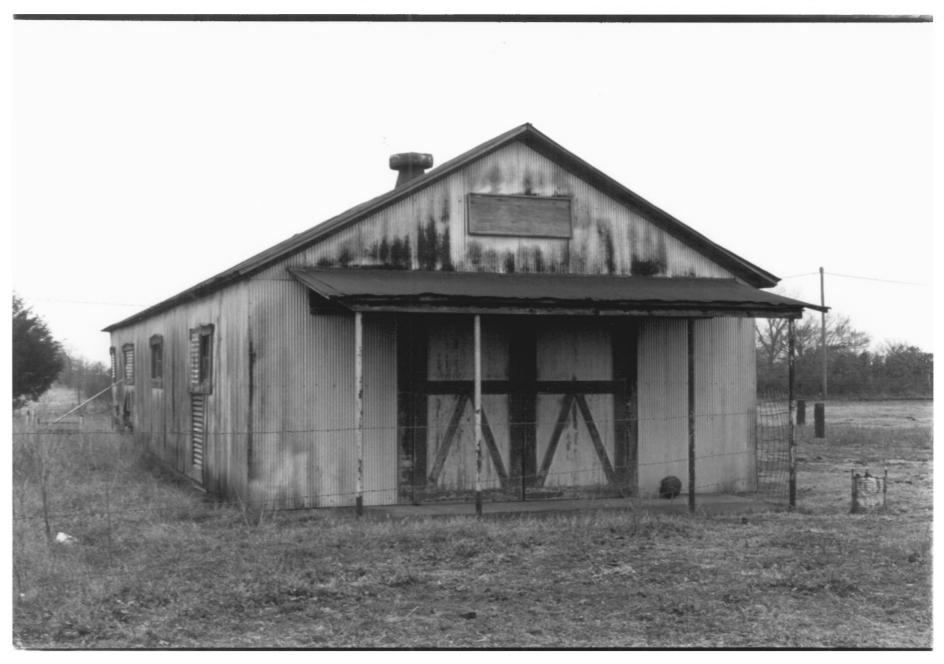

Bebee Field Round House Vicinity of Ada, Oklahoma February, 1985 Judy Hettich Department of Geography Oklahoma State University Front Elevation - Facing South Photo No. 1

Bebee Field Round House Vicinity of Ada, Oklahoma February, 1985 Judy Hettich Department of Geography Oklahoma State University West Side - Facing East Photo No. 2