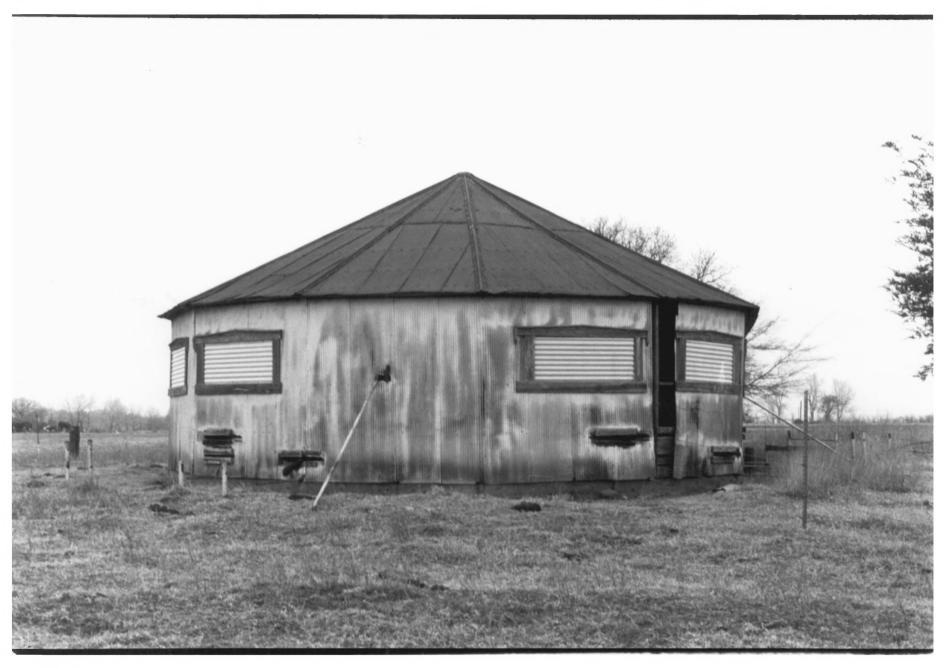

Bebee Field Round House Vicinity of Ada, Oklahoma February, 1985 Judy Hettich Department of Geography Oklahoma State University Front Elevation and East Side Facing Southwest Photo No. 3

Bebee Field Round House Vicinity of Ada, Oklahoma February, 1985 Judy Hettich Department of Geography Oklahoma State University Rear Elevation - Facing North Photo No. 4