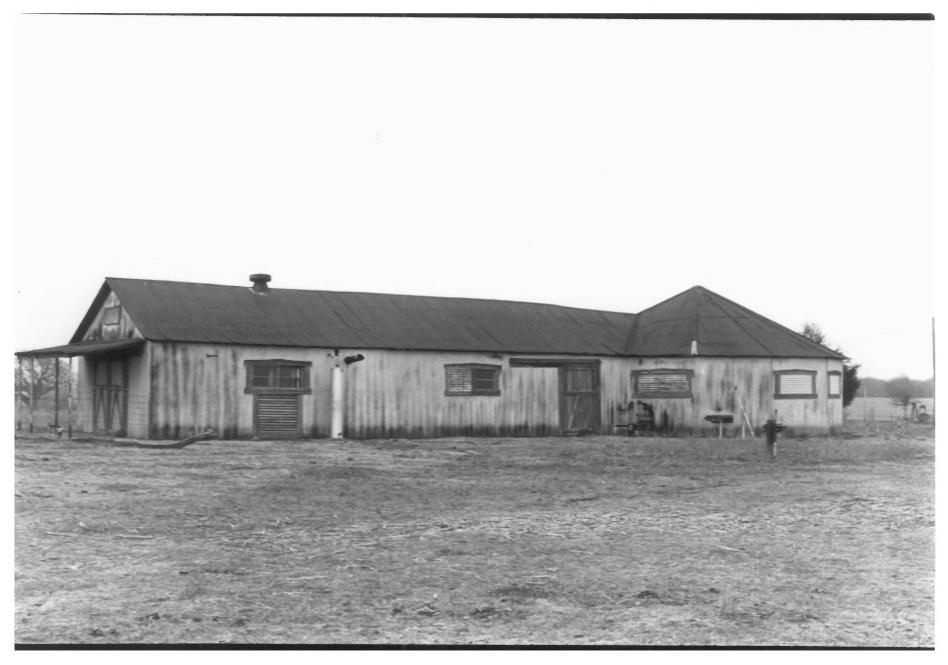

Bebee Field Round House Vicinity of Ada, Oklahoma February, 1985 Judy Hettich Department of Geography Oklahoma State University Front Elevation - Facing South Photo No. 1

Bebee Field Round House Vicinity of Ada, Oklahoma February, 1985 Judy Hettich Department of Geography Oklahoma State University West Side - Facing East Photo No. 2