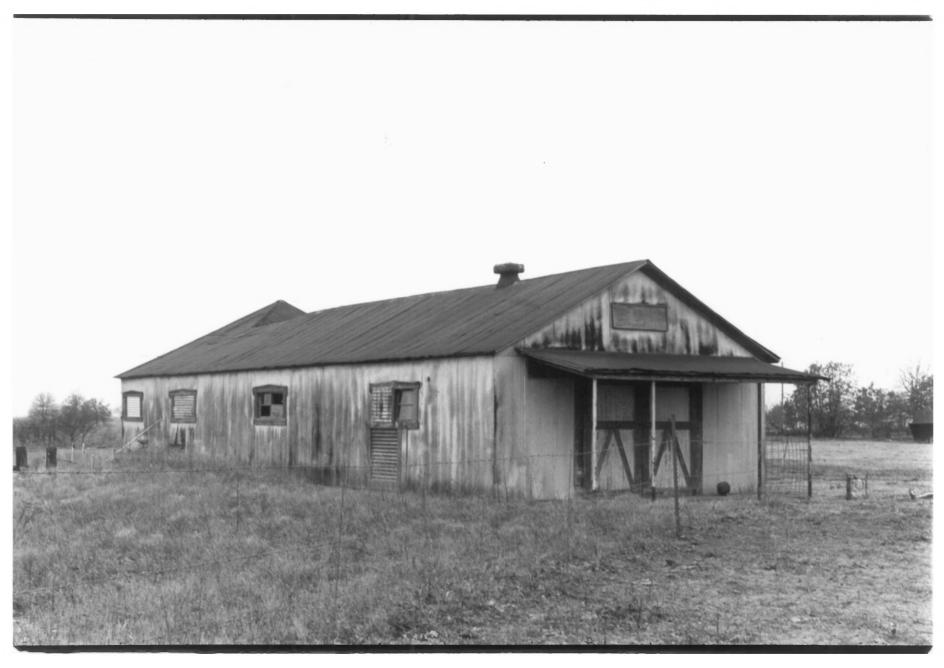

Bebee Field Round House Vicinity of Ada, Oklahoma February, 1985 Judy Hettich Department of Geography Oklahoma State University Front Elevation and East Side Facing Southwest Photo No. 3

Bebee Field Round House Vicinity of Ada, Oklahoma February, 1985 Judy Hettich Department of Geography Oklahoma State University Rear Elevation - Facing North Photo No. 4