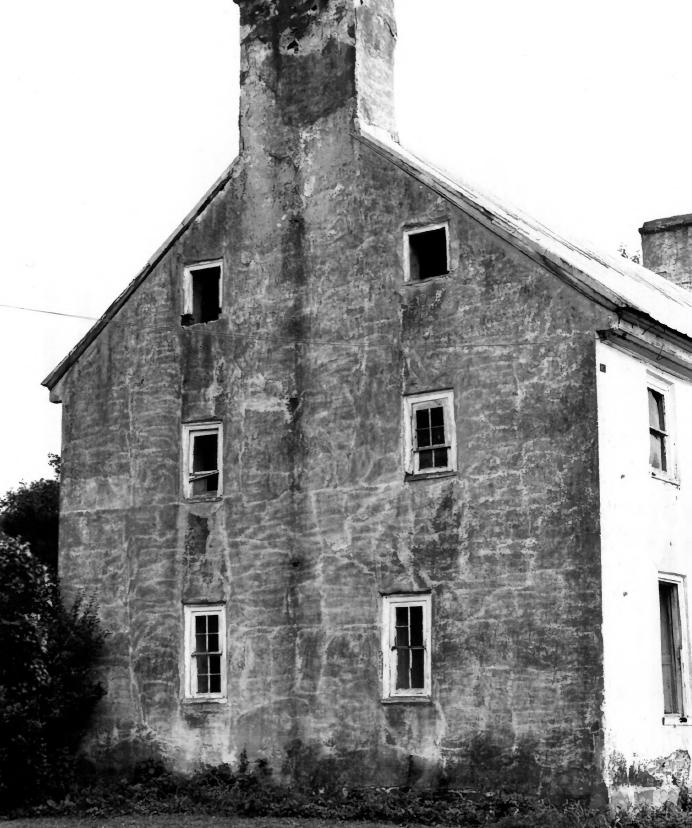

| orm No. 10-301a<br>7/72)                      | UNITED STATES DEPARTMENT OF THE INTERIOR<br>NATIONAL PARK SERVICE | STATE<br>Maryland     |  |
|-----------------------------------------------|-------------------------------------------------------------------|-----------------------|--|
|                                               | NATIONAL REGISTER OF HISTORIC PLACES                              | COUNTY                |  |
|                                               | PROPERTY PHOTOGRAPH FORM                                          | Howard                |  |
|                                               |                                                                   | FOR NPS USE ONLY      |  |
| <b>^</b>                                      | (Type all entries - attach to or enclose with photograp           | bh) ENTRY NUMBER DATE |  |
| Z I. NAME                                     |                                                                   | DCT 1 8 1974          |  |
| Соммо                                         | N: Waverley                                                       | 001 - 2               |  |
| AND/OF                                        | R HISTORIC:                                                       |                       |  |
| - 2. LOCATI                                   |                                                                   | · ·                   |  |
|                                               | AND NUMBER:                                                       | -                     |  |
| Eas                                           | East side Marriottsville Road, 1/2 mile North of Junction/        |                       |  |
|                                               | Town:                                                             | le North of Junction/ |  |
| Approximately 3 miles south of Marriottsville |                                                                   |                       |  |
| STATE:                                        |                                                                   |                       |  |
| Mar                                           | yland CODE COUNT                                                  | Con                   |  |
|                                               | REFERENCE 24 Ho                                                   | oward 02              |  |
|                                               | CREDIT: Anthony O. James                                          |                       |  |
| DATE O                                        | F РНОТО: 7/73                                                     | (121)                 |  |
|                                               | VE FILED AT:                                                      |                       |  |
| Mary                                          | land Historical Trust                                             | REAL                  |  |
| 4. IDENTIF                                    | CATION                                                            | IL'EIVEN              |  |
| DESCRI                                        | BE VIEW, DIRECTION, ETC.                                          |                       |  |
|                                               | North end Waverley                                                | E NATIO 1974          |  |
|                                               | Horen end waverley                                                | NATIONAL<br>REGISTE   |  |
|                                               |                                                                   |                       |  |
|                                               |                                                                   | EGISTER O             |  |
| PR                                            | PERTY OF THE METTIMAL DECISITED                                   | REGISTER              |  |
| PR                                            | OPERTY OF THE MATIONAL REGISTER                                   | # 10+3 GITBILL        |  |

☆ U.S. GOVERNMENT PRINTING OFFICE: 1973-729-152/1446 III-1

NORTH END WAVERLY HOWARD CO, MI) (40-21

MARYLAND HISTORICAL TRUST 2525 RIVA ROAD ANNAPOLIS, MARYLAND 21401

ANTHONY O. JAMES

| Form No.<br>(7/72) | NATIONAL REGISTER OF HISTORIC PLACES<br>FROPERTY PHOTOGRAPH FORM                                                                       | Maryland<br>COUNTY<br>HOWARD<br>FOR NPS USE ONLY<br>ENTRY NUMBER DATE |  |  |
|--------------------|----------------------------------------------------------------------------------------------------------------------------------------|-----------------------------------------------------------------------|--|--|
| S                  | (Type all entries - attach to or enclose with photograph)                                                                              | OCT 1 8 1974                                                          |  |  |
| z<br>o             | COMMON: Wayerley                                                                                                                       |                                                                       |  |  |
| -                  | AND/OR HISTORIC:                                                                                                                       |                                                                       |  |  |
| ບ<br>ວ             | 2. LOCATION<br>STREET AND NUMBER: with Interstate 70 N.<br>East side Marriottsville Road, 1/2 mile North of Junction/<br>CITY OR TOWN: |                                                                       |  |  |
| R                  | Approximately 3 miles south of Marriotts                                                                                               | ville code                                                            |  |  |
| S T                | STATE: CODE                                                                                                                            | ioward 027                                                            |  |  |
| z                  | 3. PHOTO REFERENCE                                                                                                                     |                                                                       |  |  |
| -                  | PHOTO CREDIT: Anthony Oliver James<br>DATE OF PHOTO: SUMMER 1973                                                                       | RECEIVEN                                                              |  |  |
| ш,                 | Maryland Historical Trust                                                                                                              | MAY 1 3 1974                                                          |  |  |
| s I                | 4 DENTIFICATION<br>DESCRIBE VIEW, DIRECTION, ETC.                                                                                      | REGISTER                                                              |  |  |
|                    | 4 IDENTIFICATION<br>DESCRIBE VIEW, DIRECTION, ETC.<br>West elevation<br>MODIFIC I I I I I I I I I I I I I I I I I I                    | 5 0 3                                                                 |  |  |
|                    | ☆u:                                                                                                                                    | S. GOVERNMENT PRINTING OFFICE: 1973-729-152/1446 III - I              |  |  |