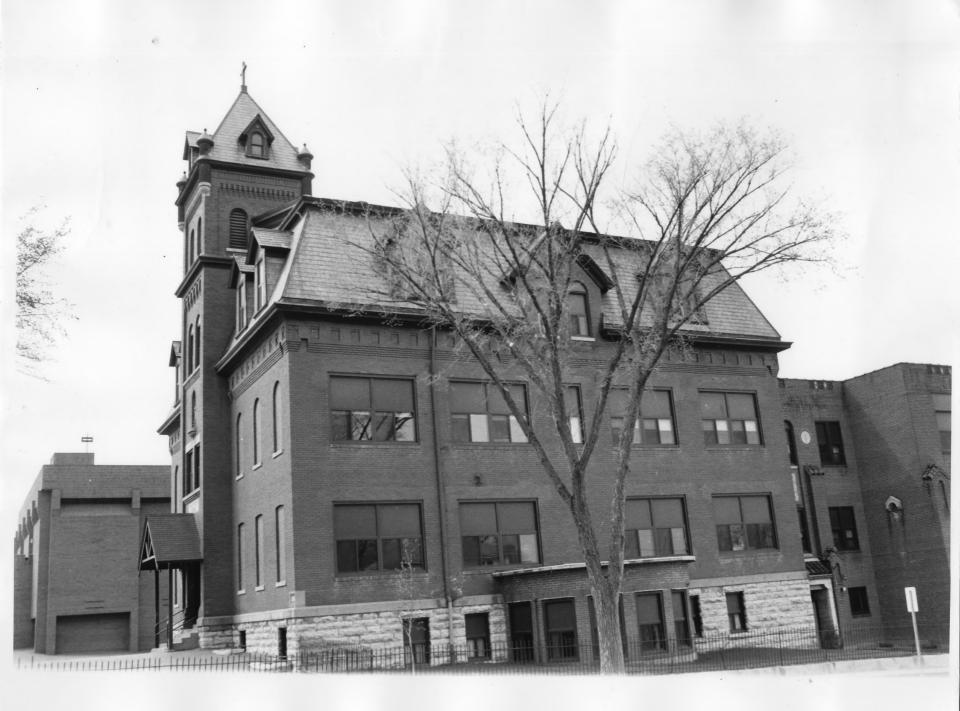

06862 #20

06802 # 16

St. Matthew's School
St. Paul, MN; Ramsey County
Patricia Murphy
1984
Minnesota Historical Society, 690
Cedar St., St. Paul, MN 55101
Looking west
06802/16

FROM THE COLLECTIONS OF THE MINNESOTA HISTORICAL SOCIETY HIS PHOTOGRAPH IS FOR REFERENCE USF ONLY, IT MAY NOT BE REPRODUCED OF SOLD WITHOUT WRITTEN PERMISSION