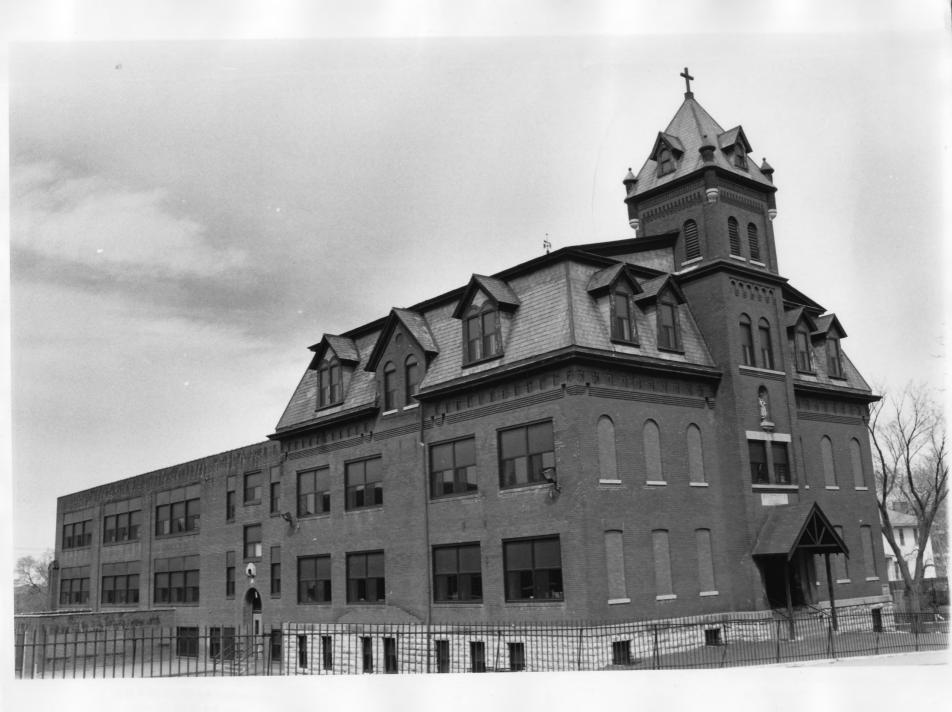

St. Matthew's School St. Paul, MN; Ramsey County Patricia Murphy 1984

Minnesota Historical Society, 690 Cedar St., St. Paul, MN 55101 Looking northeast 06802/20

FROM THE COLLECTIONS OF THE WINNESOTA HISTORICAL SOCIETY THIS PHOTOGRAPH IS FOR REFERENCE USFONLY, IT MAY NOT BE REPRODUCED OF SOLD WITHOUT WRITTEN PERMISSION