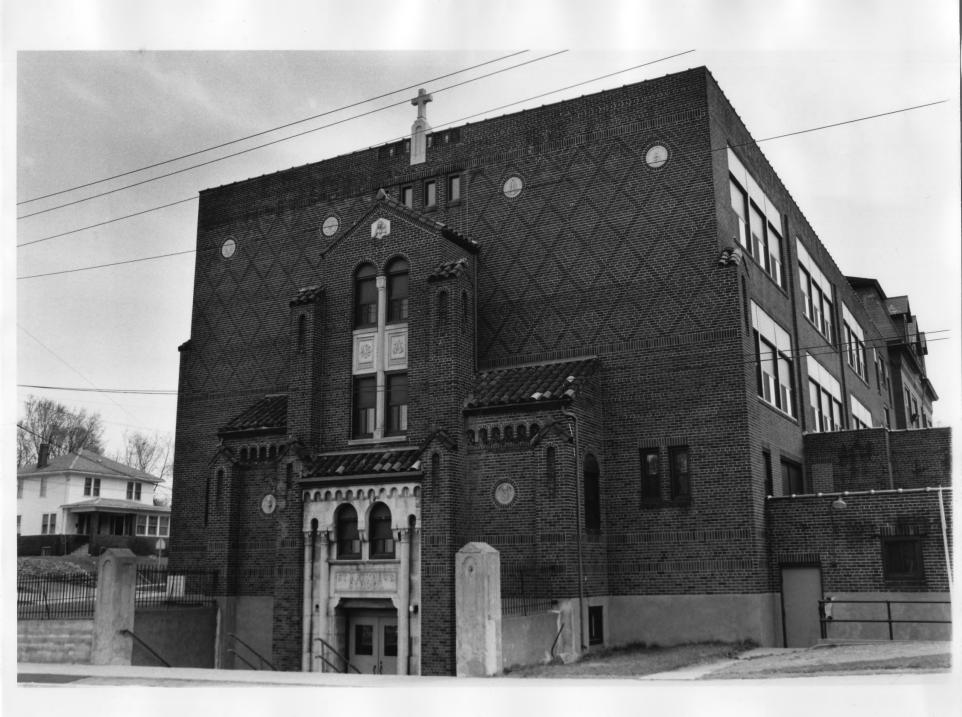

NOTICE: This material may be protected by copyright law /Title 17 U. S. Code)

06862#17

St. Matthew's School (1925 annex)
St. Paul, MN; Ramsey County
Patricia Murphy
1984
Minnesota Historical Society, 690
Cedar St., St. Paul, MN 55101
Looking south
06802/17