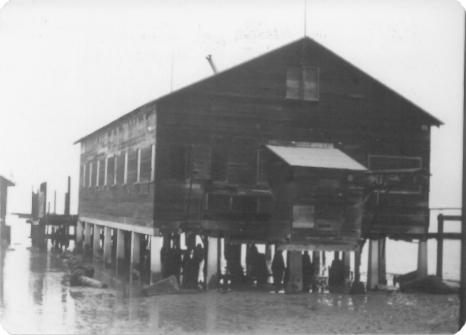

Brock Schreiber Boathouse and Beach
Inverness, California
Dan Morse, photographer
Date: December 1977
Negative at Box 395, Inverness, CA
View looking east.

JUL 7 1978 MAR 2 9 1978 195

View looking East

Photog - Dan Morse