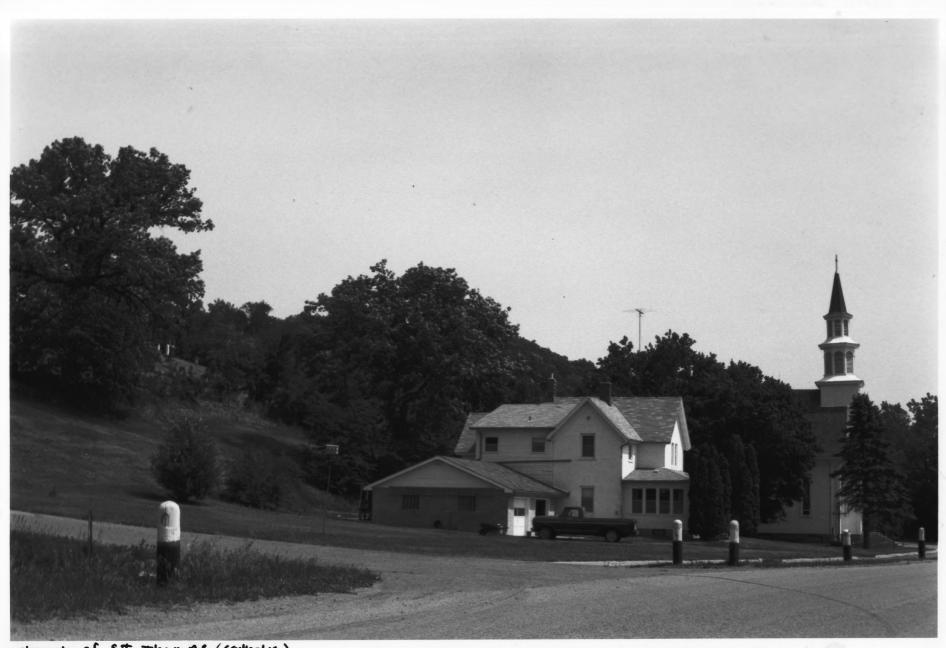

From the Collection of the MINNESOTA HISTORICAL SOCIETY

DO NOT REPRODUCE
WITHOUT WRITTEN PERMISSION

NOTICE
This Material May Be
Protected By Copyright
(Law Title 17 U.S. Code)

Church of St. Thomas (Catholic) Cometery Vicinity of Henderson, MN 09287 #2

Church of St. Thomas (Catholie) Cometery
Vicinity of Henderson, MN
Liz Holum Johnson
May 1987
MN Hist. Soc. 690 Cedar St. St. Paul, MN 55/01
Camera facing NE

From the Collection of the MINNESOTA HISTORICAL SOCIETY

DO NOT REPRODUCE
WITHOUT WRITTEN PERMISSION

DEC 5 ISS

NOTICE
This Material May Be
Protected By Copyright
(Law Title 17 U.S. Code)

09257#2