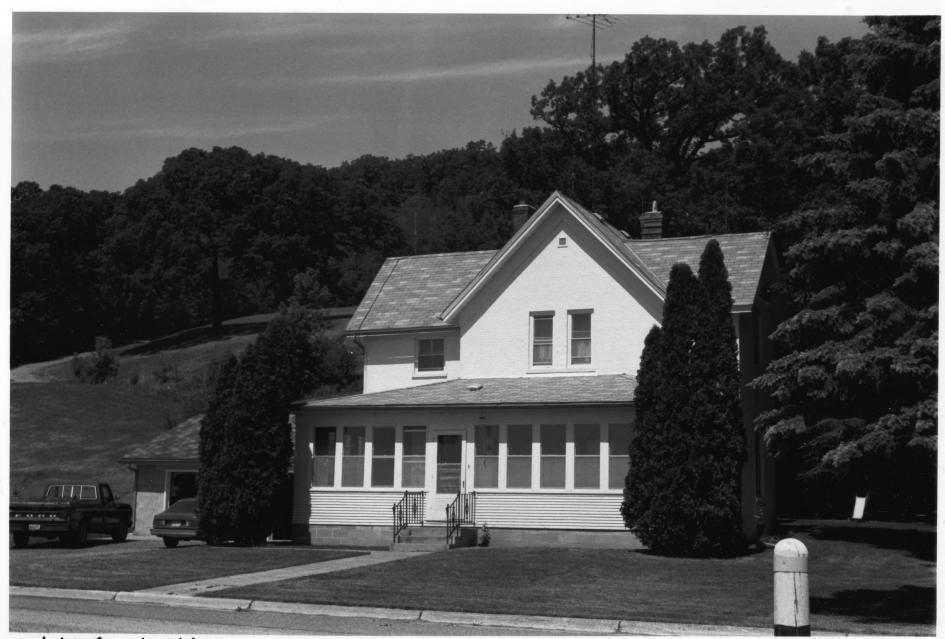

Church of St. Thomas (Catholic) Rectory
Vicinity of Henderson, MN
Liz Holum Johnson
May 1987
MN Hist. Soc. 690 Cedar St. St. Paul, MN 55101
Caman facing SW

From the Collection of the
MINNESOTA HISTORICAL SOCIETY

DO NOT REPRODUCE
WITHOUT WRITTEN PERMISSION

DEC 5 198

NOTICE
This Material May Be
Protected By Copyright
(Law Title 17 U.S. Code)

09257#4

Church of St. Thomas (Catholic) Rectory Vicinity of Henderson, MN 08896 #4