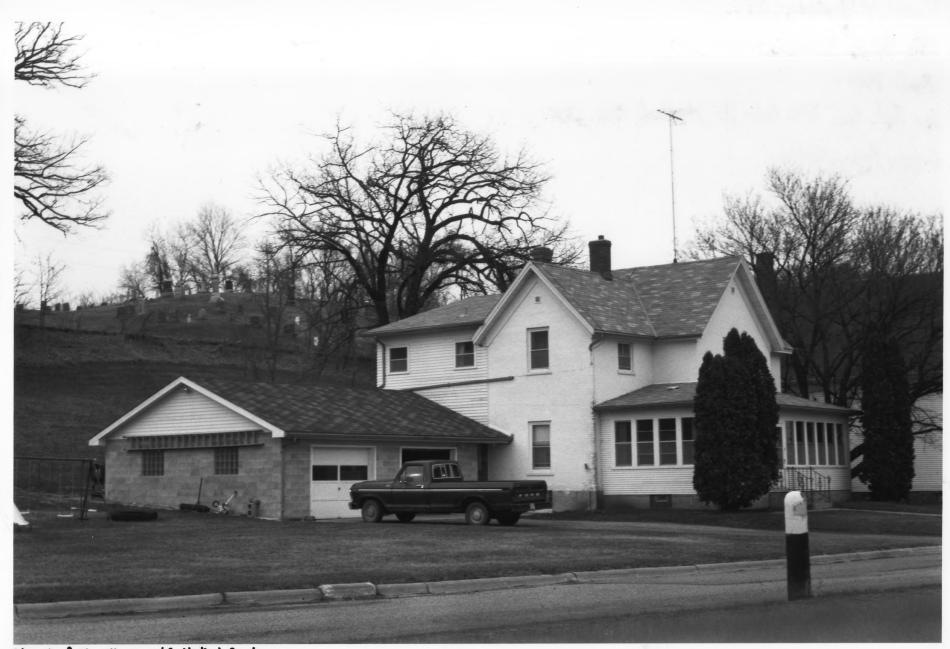

Church of St. Thomas (Cotholic) Rectory
Vicinity of Henderson, MN
Liz Holum Johnson
April 1987
MN Hist. Soc. 690 Cedar St. St. Paul, MN 55101
Camera facing North

From the Collection of the MINNESOTA HISTORICAL SOCIETY

DO NOT REPRODUCE
WITHOUT WRITTEN PERMISSION

NOTICE
This Material May Be
Protected By Copyright
(Law Title 17 U.S. Code)

church of St. Thomas (catholic)
Ulcinity of Henderson, MN
01273 # 14

June 1987

MN HIST. SOC. 690 CEDAR ST., ST PAUL, MN 55101 CAMERA facing Northerst