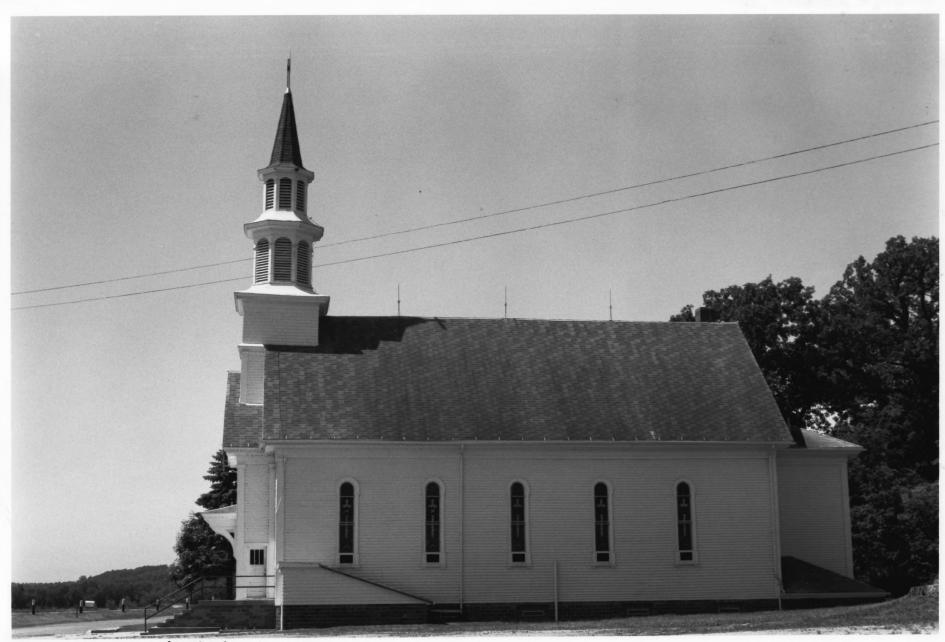

Church of St. Thomas (Catholic)

Vicinity of Henderson, MN Liz Holum Johnson May 1987 MN Hist. Soc. 690 Geder St. St. Paul, MN 55101 Camera facing West

From the Collection of the MINNESOTA HISTORICAL SOCIETY

DO NOT REPRODUCE WITHOUT WRITTEN PERMISSION

NOTICE This Material May Be Protected By Copyright (Law Title 17 U.S. Code)

Church of St. Thomas (Catholic) Vicinity of Henderson, MN 09257 #1

Church of St. Thomas (Catholic)
Vicinity of Henderson, MN
Liz Holim Johnson
May 1987
MN Hist. Soc. 690 Cedar St. St. Paul, MN 55101
Camera facing SE

From the Collection of the MINNESOTA HISTORICAL SOCIETY

DO NOT REPRODUCE
WITHOUT WRITTEN PERMISSION

NOTICE Material M

This Material May Be Protected By Copyright (Law Title 17 U.S. Code)

09257#1

Church of St. Thomas (Catholic) Rectory Vicinity of Henderson, MN
09257 #4