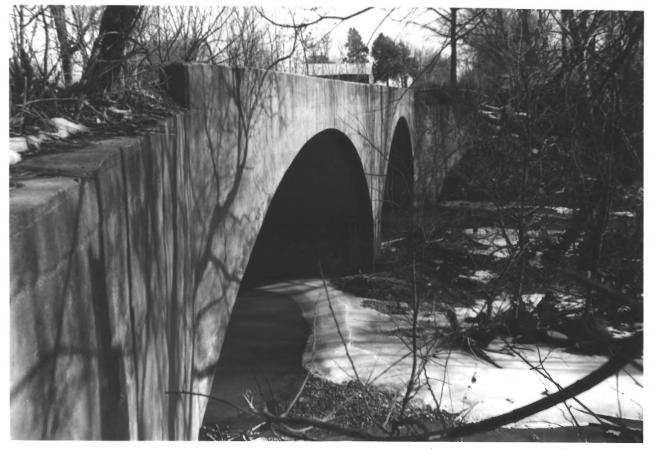

- Muddy Creek Bridge Douglas, Kansas, Rural Larry Jochims January 28, 1985 Negatives located at KSHS, Topeka, KS
- South side looking northeast 1 of 5

- Muddy Creek Bridge Douglas, Kansas, Rural Larry Jochims January 28, 1985 Negatives located at KSHS. Topeka, KS
  - South side looking northeast 2 of 5