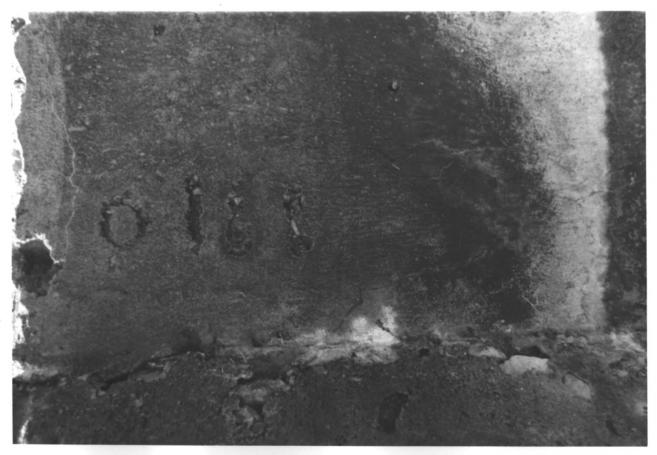

Construction date on pier 4 of 5

Muddy Creek Bridge Douglas, Kansas, Rural Larry Jochims January 28, 1985 Negatives located at KSHS, Topeka, KS

South side looking north 5 of 5