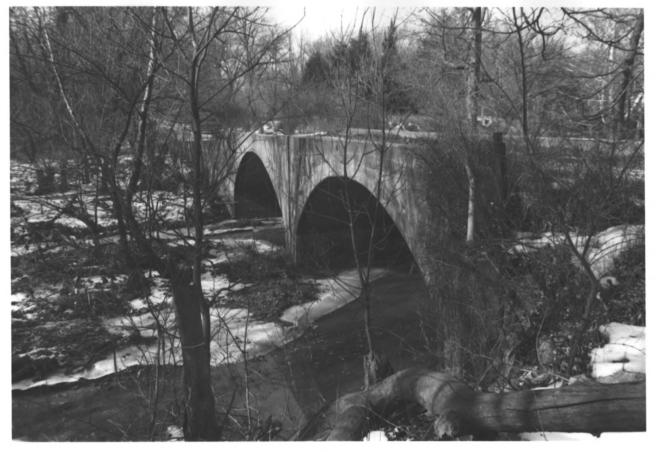

- Muddy Creek Bridge Douglas, Kansas, Rural Larry Jochims January 28, 1985 Negatives located at KSHS, Topeka, KS
- South side looking northeast 1 of 5

- Muddy Creek Bridge Douglas, Kansas, Rural Larry Jochims January 28, 1985 Negatives located at KSHS. Topeka, KS
  - South side looking northeast 2 of 5