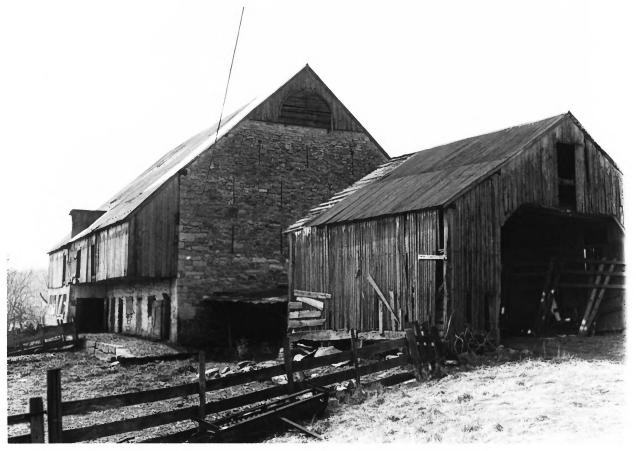

### Keedysville, Washington County, Md. Photographed by Paula Stoner Dickey March 1976 Barn APR 261977 MOV 1 5 1978