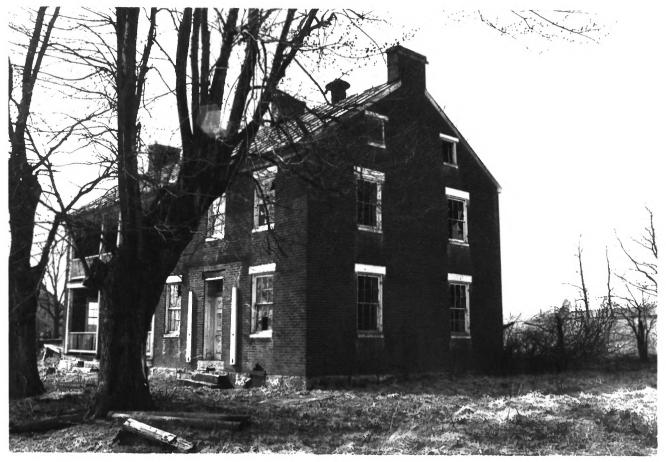

## Keedysville, Washington County, Md. Photographed by Paula Stoner Dickey March 1976 from Northeast MOV 1 5 1978 APR 2 6 1977

#### Keedysville, Washington County, Md. Photographed by Paula Stone; Dickey March 1976 from Northwest

NOV 1 5 1978 PR 2 6 1977