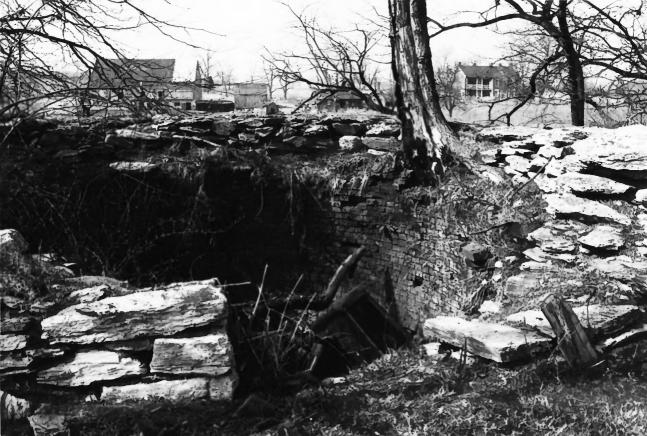

## DOUB FARM Keedysville, Washington County, Md. Photographed by Paula Stoner Dickey March 1976 Lime Kiln (Interior NOV 1 5 1978 APR 2 6 1977