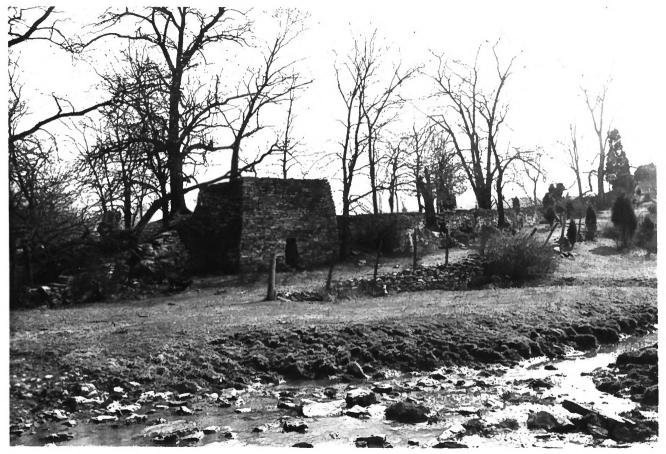

# keedysville, Washington County, Md. Photographed by Paula Stoner Dickey March 1976 from Northwest (Lime Kiln) NOV 1 5 1978 APR 2 6 1977