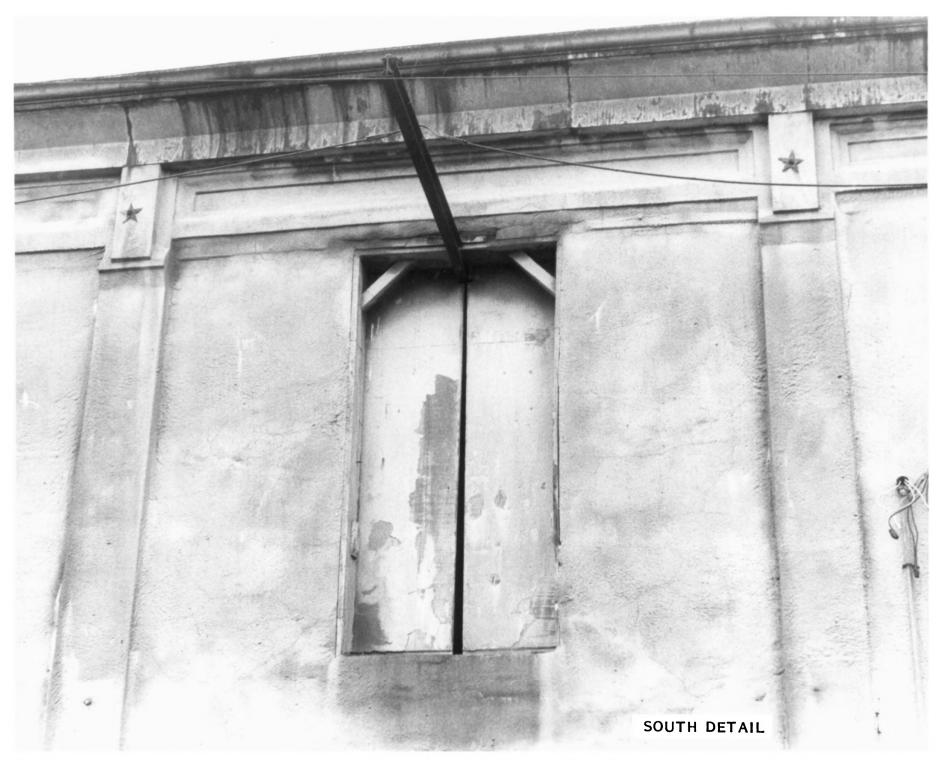

Astoria Wharf & Warehouse Company Astoria Waterfront between 3rd & 4th Astoria, Clatsop County, Oregon 5 of 10 North elevation, 1984 Neg: Rod Grider, PO Box 834 Astoria, OR 97103

Astoria Wharf & Warehouse Company Astoria Waterfront between 3rd & 4th Astoria, Clatsop County, Oregon 6 of 10 South elevation detail, 1984 Neg: Rod Grider, PO Box 834 Astoria, OR 97103