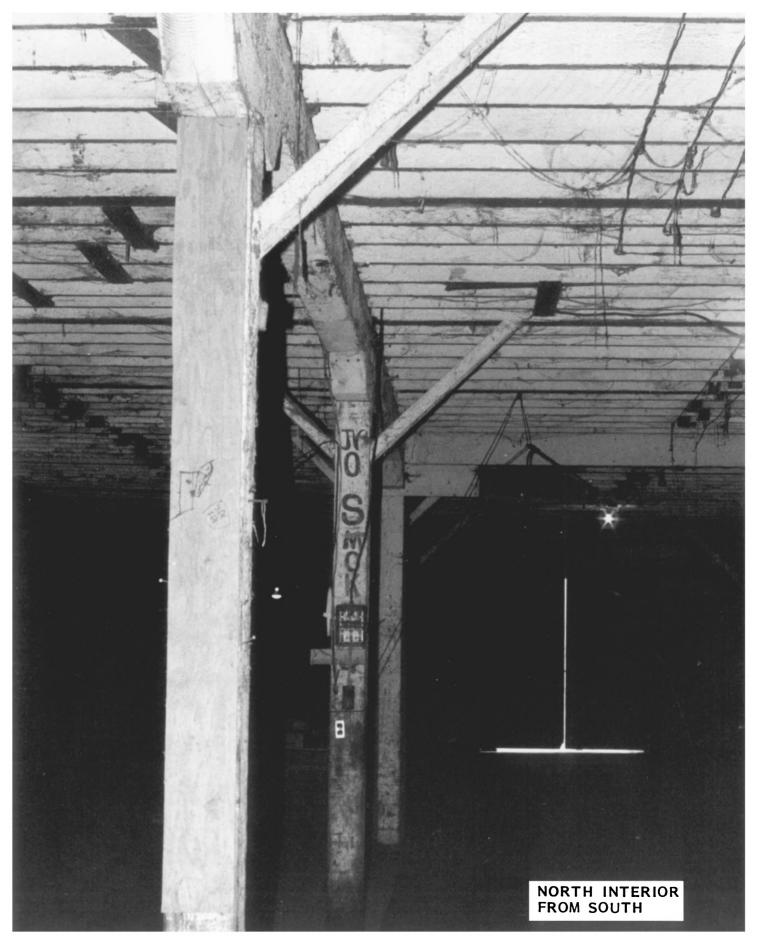

Astoria Wharf & Warehouse Company Astoria Waterfront between 3rd & 4th Astoria, Clatsop County, Oregon 9 of 10 Interior from the south, 1984 Neg: Rod Grider, PO Box 834 Astoria, OR 97103

Astoria Wharf & Warehouse Company Astoria Waterfront between 3rd & 4th Astoria, Clatsop County, Oregon 10 of 10 Interior construction detail, 1984 Neg: Rod Grider, PO Box 834 Astoria, OR 97103