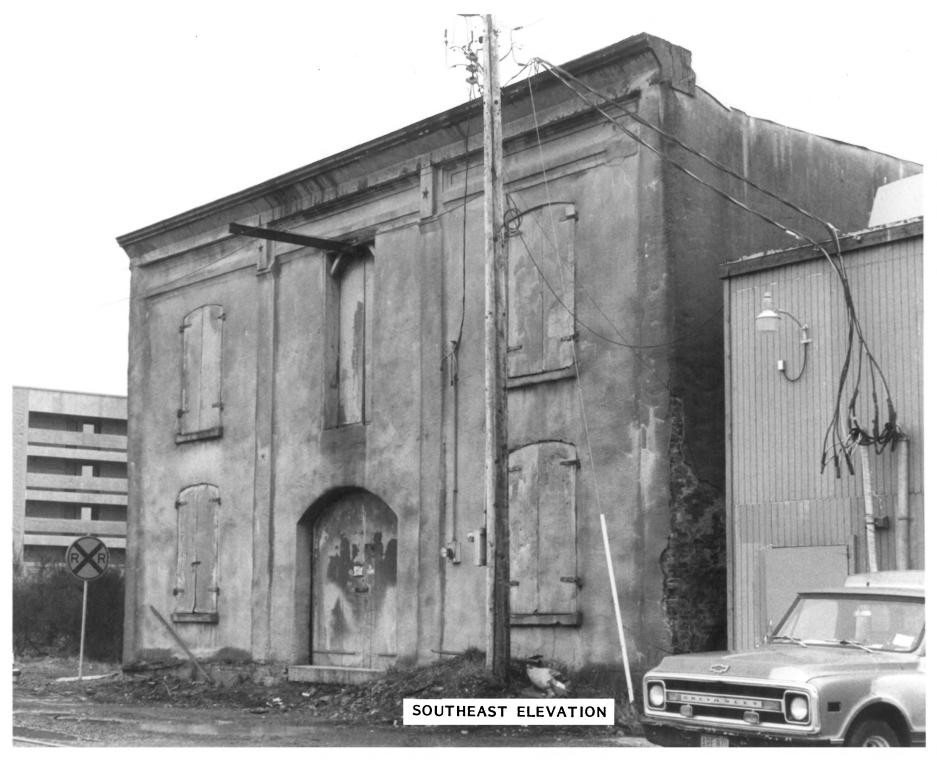

Astoria Wharf & Warehouse Company Astoria Waterfront between 3rd & 4th. Astoria, Clatsop County, Oregon 1 of 10 Interior photo, c. 1894 Neg: Rod Grider, PO Box 834 Astoria, OR 97103

Astoria Wharf & Warehouse Company Astoria Waterfront between 3rd & 4th Astoria, Clatsop County, Oregon 2 of 10 Southeast elevation, 1984 Neg: Rod Grider, PO Box 834 Astoria, OR 97103