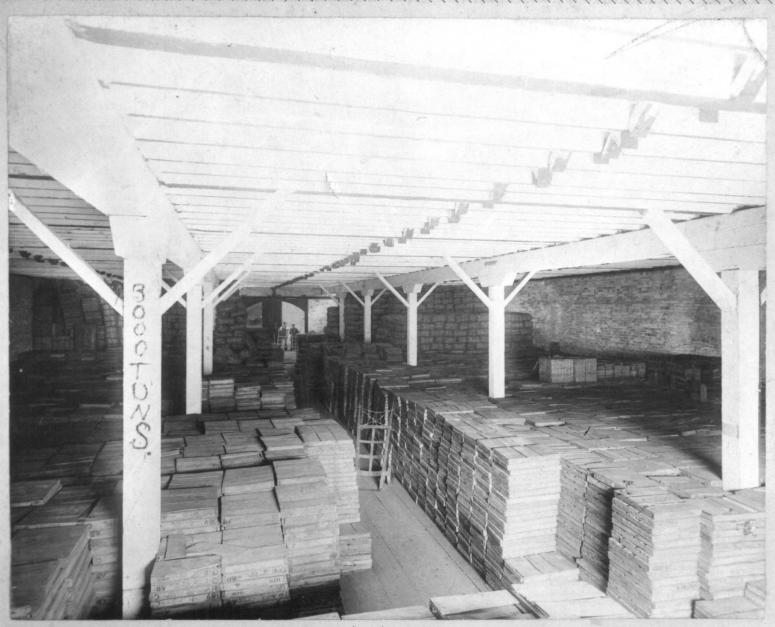

рното

J. H. BRATT,

Copy of 1894 interior photograph taken from south to north. Note the '3000 TUNS' painted on the post to the left, indicating the weight of tin plate stored on the first floor.

Astoria, Or.

Astoria Wharf & Warehouse Company Astoria Waterfront between 3rd & 4th. Astoria, Clatsop County, Oregon 1 of 10 Interior photo, c. 1894 Neg: Rod Grider, PO Box 834 Astoria, OR 97103

Astoria Wharf & Warehouse Company Astoria Waterfront between 3rd & 4th Astoria, Clatsop County, Oregon 2 of 10 Southeast elevation, 1984 Neg: Rod Grider, PO Box 834 Astoria, OR 97103