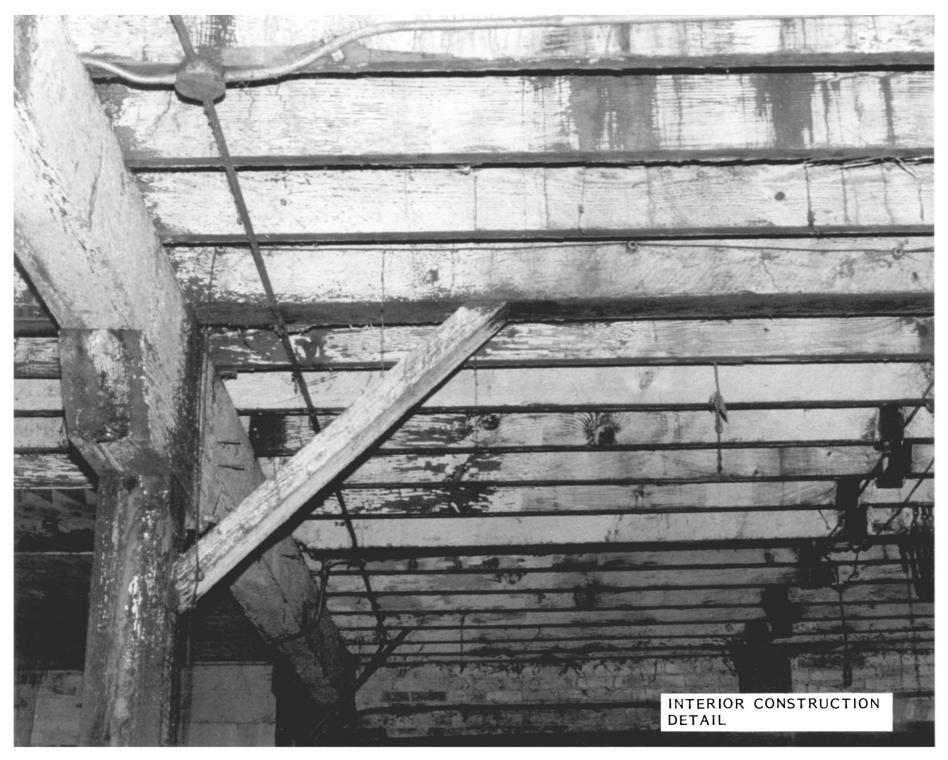

Astoria Wharf & Warehouse Company Astoria Waterfront between 3rd & 4th Astoria, Clatsop County, Oregon 9 of 10 Interior from the south, 1984 Neg: Rod Grider, PO Box 834 Astoria, OR 97103

Astoria Wharf & Warehouse Company Astoria Waterfront between 3rd & 4th Astoria, Clatsop County, Oregon 10 of 10 Interior construction detail, 1984 Neg: Rod Grider, PO Box 834 Astoria, OR 97103