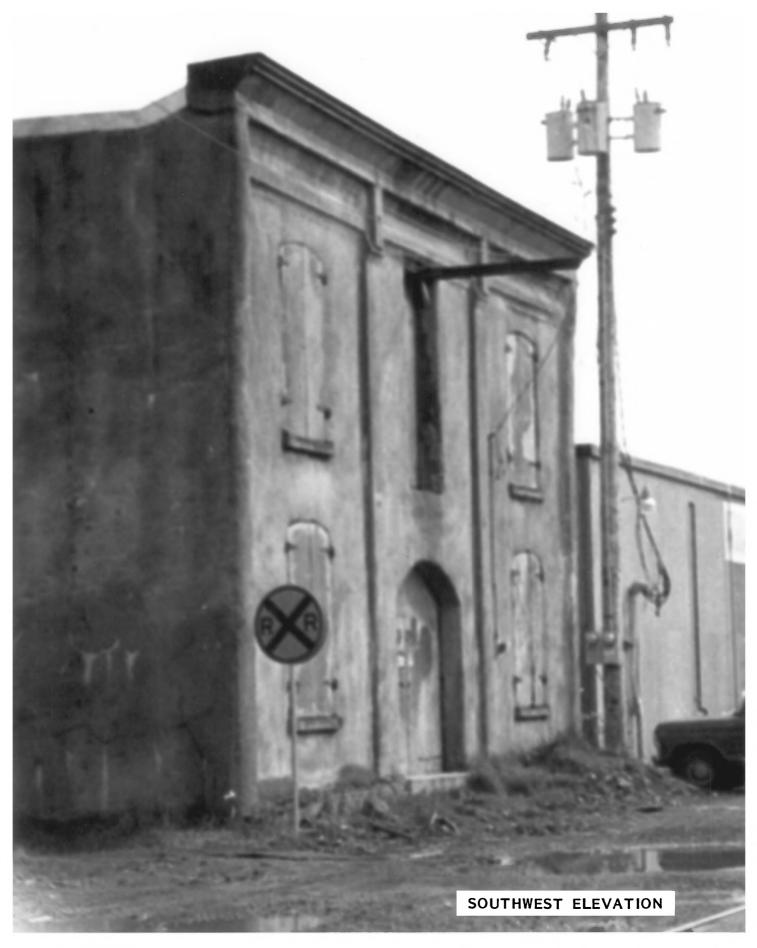

Astoria Wharf & Warehouse Company Astoria Waterfront between 3rd & 4th Astoria, Clatsop County, Oregon 3 of 10 Southwest elevation, 1984 Neg: Rod Grider, PO Box 834 Astoria, OR 97103

Astoria Wharf & Warehouse Compnay Astoria Waterfront between 3rd & 4th Astoria, Clatsop County, Oregon 4 of 10 Northwest elevation, 1984 Neg: Rod Grider, PO Box 834 Astoria, OR 97103