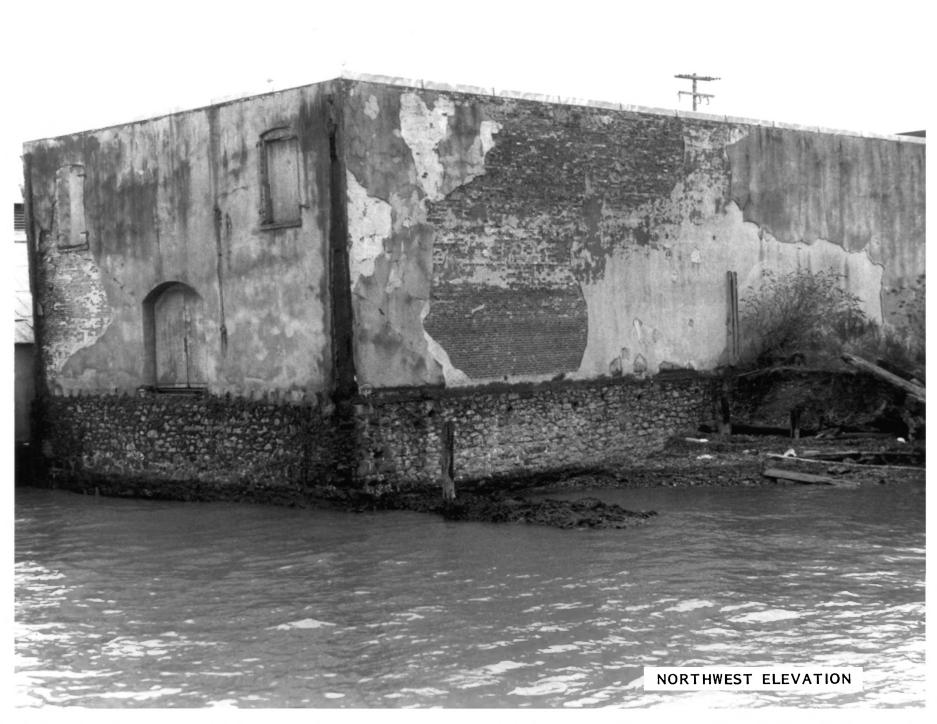

Astoria Wharf & Warehouse Company Astoria Waterfront between 3rd & 4th Astoria, Clatsop County, Oregon 3 of 10 Southwest elevation, 1984 Neg: Rod Grider, PO Box 834 Astoria, OR 97103

Astoria Wharf & Warehouse Compnay Astoria Waterfront between 3rd & 4th Astoria, Clatsop County, Oregon 4 of 10 Northwest elevation, 1984 Neg: Rod Grider, PO Box 834 Astoria, OR 97103