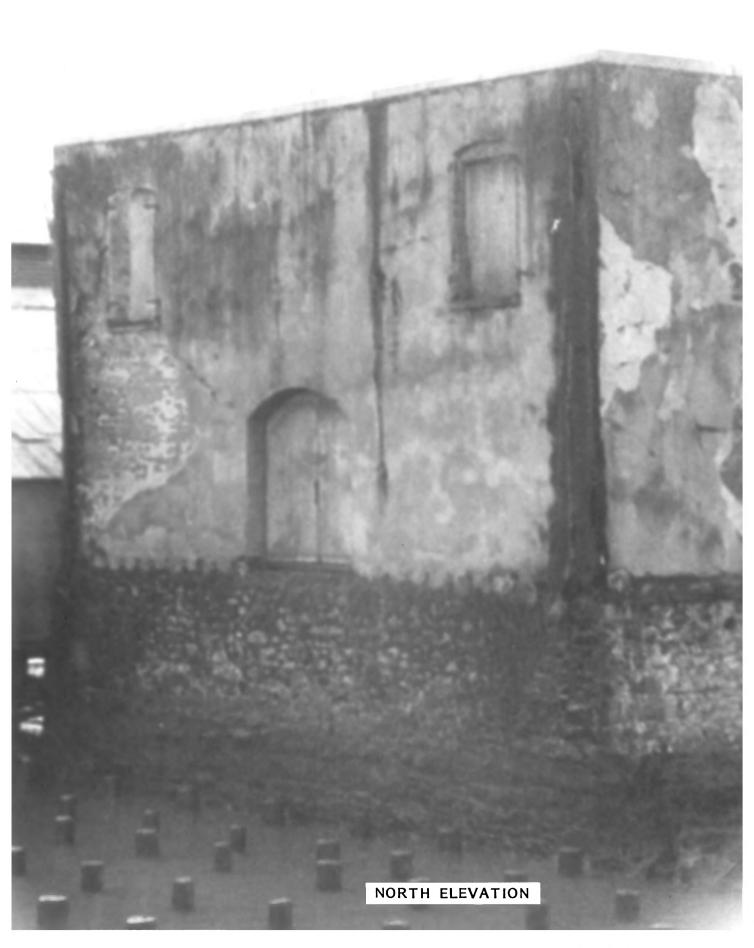

Astoria Wharf & Warehouse Company Astoria Waterfront between 3rd & 4th Astoria, Clatsop County, Oregon 5 of 10 North elevation, 1984 Neg: Rod Grider, PO Box 834 Astoria, OR 97103

Astoria Wharf & Warehouse Company Astoria Waterfront between 3rd & 4th Astoria, Clatsop County, Oregon 6 of 10 South elevation detail, 1984 Neg: Rod Grider, PO Box 834 Astoria, OR 97103