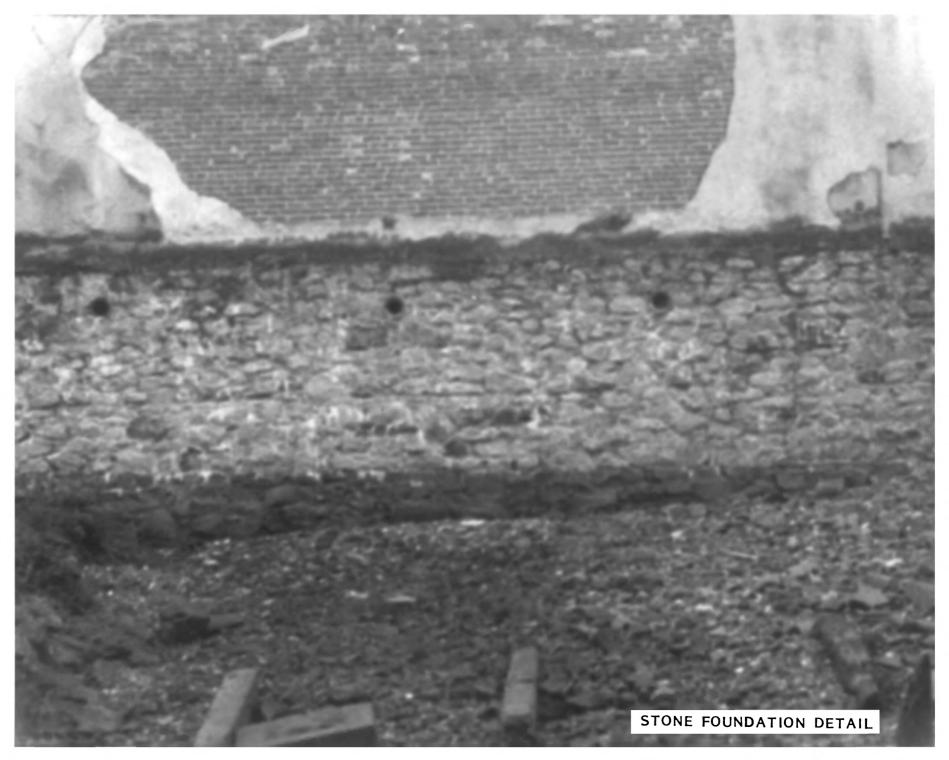

Astoria Wharf & Warehouse Company Astoria Waterfront between 3rd & 4th Astoria, Clatsop County, Oregon 7 of 10 Stone foundation detail, 1984 Neg: Rod Grider, PO Box 834 Astoria, OR 97103

Astoria Wharf & Warehouse Company Astoria Waterfront between 3rd & 4th Astoria, Clatsop County, Oregon 8 of 10 Interior from the north, 1984 Neg: Rod Grider, PO Box 834 Astoria, OR 97103