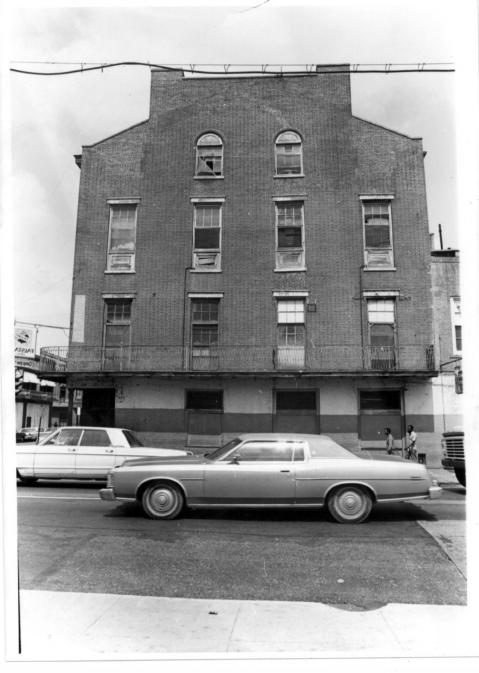

3. Jeremy Lemann 4 December 1975 5: Community Improvement Agency, 823 Perdido, New Orleans, La. 6. Rear view of Julia Row, facing northwest 7. No. 8 //14 JAN 31 1977

OOE MAR 28 1977

1. Julia Street Row or Thirteen Buildings

2. New Orleans, La.

3. Jeremy Lemann 4. December 1975 5. Community Improvement Agency, 823 Perdido, New Orleans, La. 6. Rear (service wing), Julia Row, facing north 7. No. 9 8/14

> JAN 3 1 1977 O O E MAR 2 8 1977