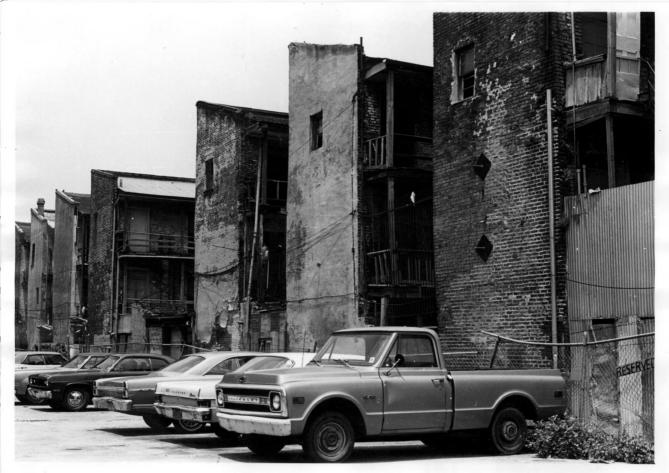

3. Jeremy Lemann 4 December 1975 5: Community Improvement Agency, 823 Perdido, New Orleans, La. 6. Rear view of Julia Row, facing northwest 7. No. 8 //14 JAN 31 1977

OOE MAR 28 1977

1. Julia Street Row or Thirteen Buildings

2. New Orleans, La.

3. Jeremy Lemann 4. December 1975 5. Community Improvement Agency, 823 Perdido, New Orleans, La. 6. Rear (service wing), Julia Row, facing north 7. No. 9 8/14

> JAN 3 1 1977 O O E MAR 2 8 1977