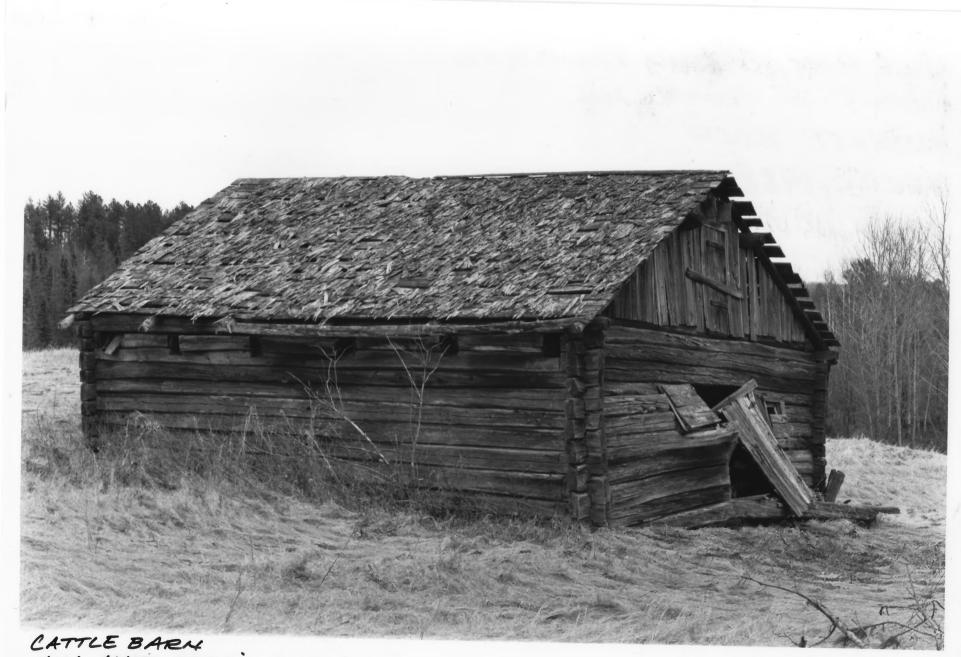

CATTLE BARNA HILL, MATT, HUSTORIC FARMSTEAD ST. LOUIS CO., MAJ PHOTO I. D. 09715 # 23A CATTLE BARN HILL, MATT, HISTORIC FARMSTEAD VICINITY OF TOWER, MN MICHAEL KOOP APRIL, 1988 A.V. DEPT, MHS, 690 CEONR ST., ST. PAUL, MN SSIOI LOOKING NE #4

From the Collection of the **MINNESOTA HISTORICAL SOCIETY** Math Hill Farm - Cattle DO NOT REPRODUCE Barr WITHOUT WRITTEN PERMISSION St. LOUIS

NOTICE This Material May Be Protected By Copyright (Law Title 17 U.S. Code)