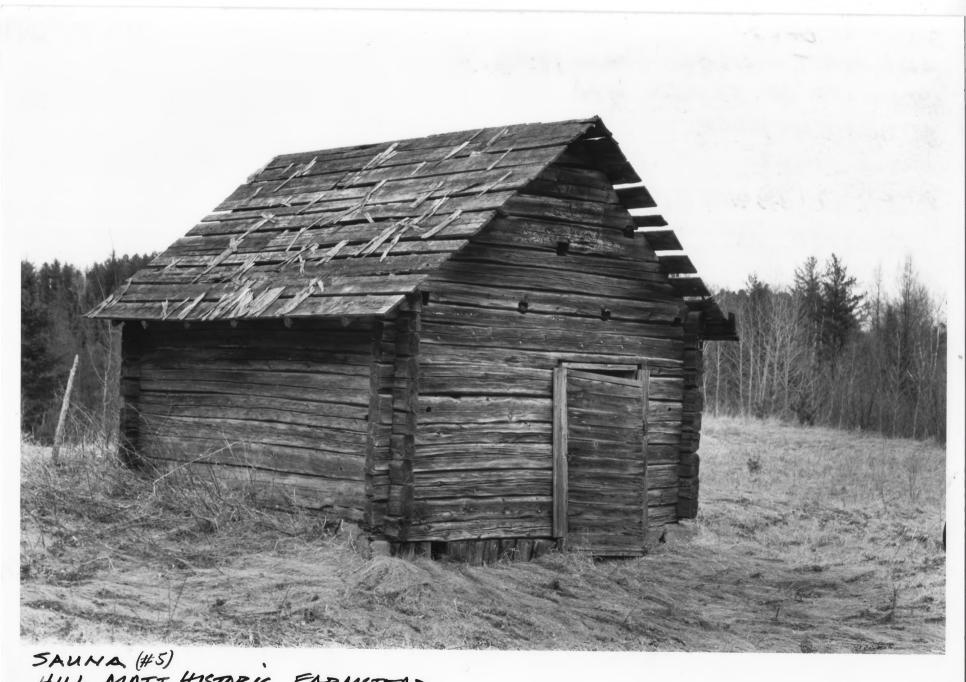

09715#23A

SAUNA (#5) HILL, MATT HISTORIC FARMSTEAD ST. LOUIS CO., MN PHOTO I.D. 09715 # 24A SAUNA HILL, MATT, HISTORIC FARMSTEAD VICINITY OF TOWER, MN MICHAEL KOOP APRIL, 1988 A.W. DEPT. MHS, 690 CEDAR ST., ST. PAUL, MN 55101 LODICING NE #5

From the Collection of the **MINNESOTA HISTORICAL SOCIETY** Math Hill Farm - Original DO NOT REPRODUCE WITHOUT WRITTEN PERMISSION St. Louis

09715=24A

Sauna (#6) Hill, Matt and Emma, Historic Farmstend St. Couis Co., MW 09715-22A