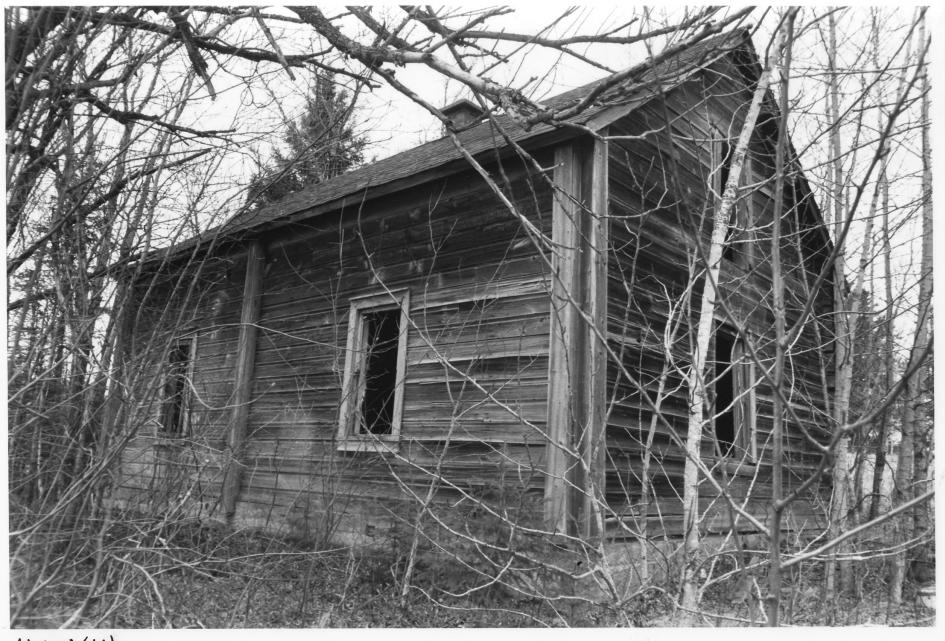

HOUSE (#1) HILL, MATT, HISTORIL FARMSTEAD ST. LOUIS COUNTY, MN 09715 - 19A

09715#19A

HOUSE HILL, MATT, HISTORIC EARMSTEAD VICINITY OF TOWER, MN MICHAEL KOOP APRIL 1988 A.V. DEPT. MHS 690 Cedar St., St. Paul, MN 55101 LOOKING NW #1

From the Collection of the **MINNESOTA HISTORICAL SOCIETY** Math Hill Farm - House DO NOT REPRODUCE WITHOUT WRITTEN PERMISSION St. 40415

HOUSE (# 1) HILL, MATT HISTORIC FARMSTEAD ST. LOUIS CO., MN PHOTO I.D. 09715 # 21A