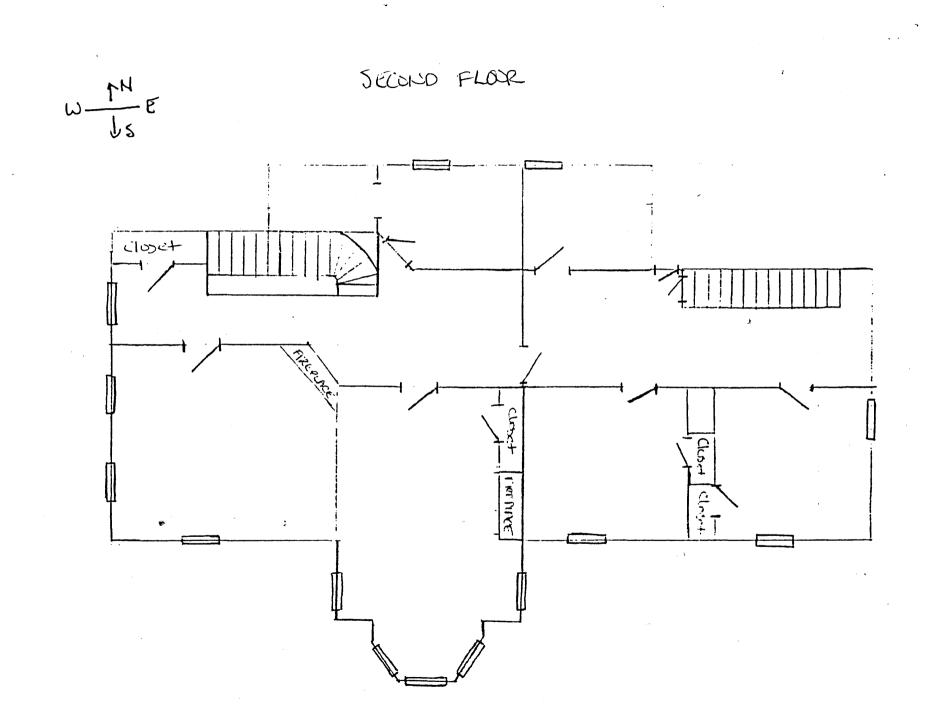

A. McWaid Home Cass County, Atlantic, Iowa Photographer: Ryan L. Whetstone Date: August 1991 Negative Location: Ryan L. Whetstone Mahogany stairway from first to second floor. Also showing original wallpaper.
- 14. J. A. McWaid Home Cass County, Atlantic, Iowa Photographer: Ryan L. Whetstone Date: August 1991 Negative Location: Ryan L. Whetstone Mahogany stairway second floor landing
- 15. J. A. McWaid Home Cass County, Atlantic, Iowa Photographer: Ryan L. Whetstone Date: August 1991 Negative Location: Ryan L. Whetstone Woodwork on windows of each floor of the home.
- 16. J. A. McWaid Home Cass County, Atlantic, Iowa Photographer: Ryan L. Whetstone Date: August 1991 Negative Location: Ryan L. Whetstone Windows and woodvork decorations and gables on west side of house.



. .

· · ·



•