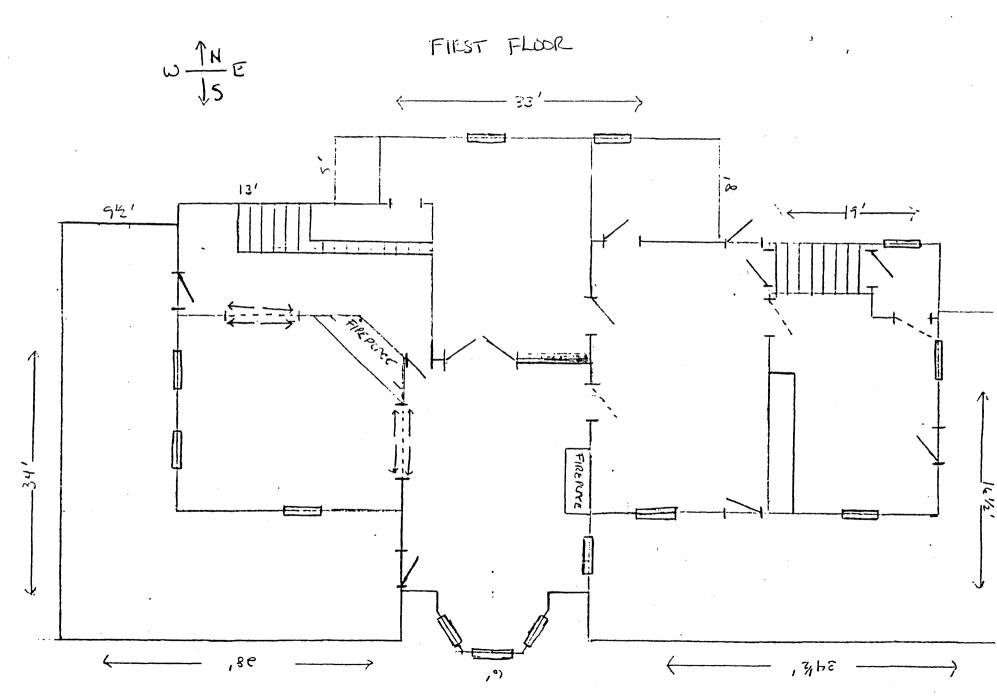

3. J. A. McWaid Home Cass County, Atlantic, Iowa Photographer: Ryan L. Whetstone Date: August 1991 Negative Location: Ryan L. Whetstone Mahogany stairway from first to second floor. Also showing original wallpaper.
- 14. J. A. McWaid Home Cass County, Atlantic, Iowa Photographer: Ryan L. Whetstone Date: August 1991 Negative Location: Ryan L. Whetstone Mahogany stairway second floor landing
- 15. J. A. McWaid Home Cass County, Atlantic, Iowa Photographer: Ryan L. Whetstone Date: August 1991 Negative Location: Ryan L. Whetstone Woodwork on windows of each floor of the home.
- 16. J. A. McWaid Home Cass County, Atlantic, Iowa Photographer: Ryan L. Whetstone Date: August 1991 Negative Location: Ryan L. Whetstone Windows and woodvork decorations and gables on west side of house.



. .

· · ·



•