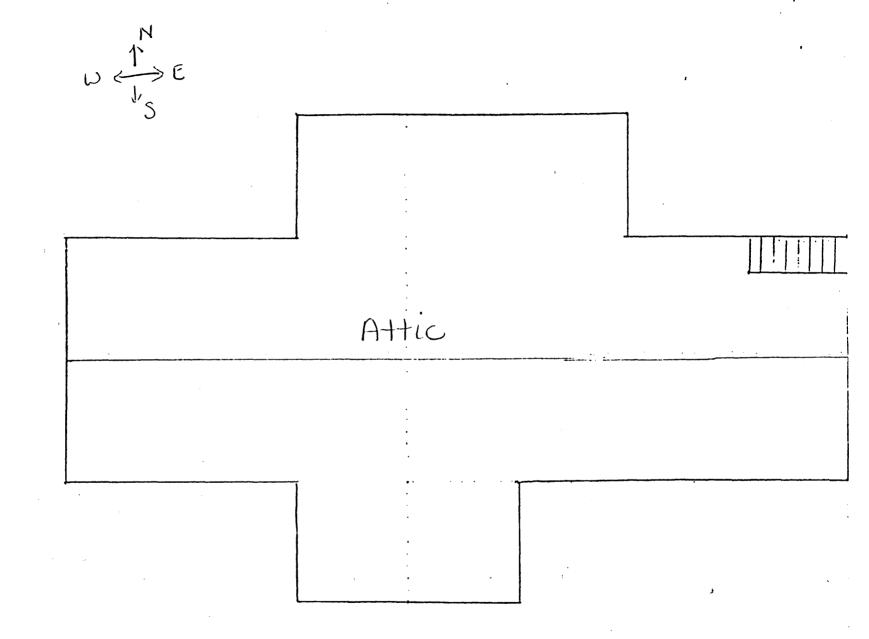

. McWaid Home Cass County, Atlantic, Iowa Photographer: Ryan L. Whetstone Date: August 1991 Negative Location: Ryan L. Whetstone Mahogany stairway from first to second floor. Also showing original wallpaper.
- 14. J. A. McWaid Home Cass County, Atlantic, Iowa Photographer: Ryan L. Whetstone Date: August 1991 Negative Location: Ryan L. Whetstone Mahogany stairway second floor landing
- 15. J. A. McWaid Home Cass County, Atlantic, Iowa Photographer: Ryan L. Whetstone Date: August 1991 Negative Location: Ryan L. Whetstone Woodwork on windows of each floor of the home.
- 16. J. A. McWaid Home Cass County, Atlantic, Iowa Photographer: Ryan L. Whetstone Date: August 1991 Negative Location: Ryan L. Whetstone Windows and woodvork decorations and gables on west side of house.



. .

· · ·



•