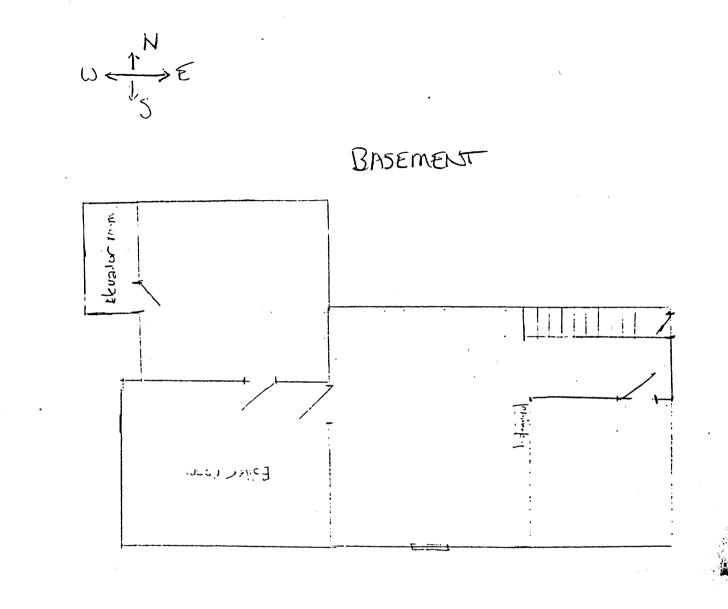

ar garage.
- 13. J. A. McWaid Home Cass County, Atlantic, Iowa Photographer: Ryan L. Whetstone Date: August 1991 Negative Location: Ryan L. Whetstone Mahogany stairway from first to second floor. Also showing original wallpaper.
- 14. J. A. McWaid Home Cass County, Atlantic, Iowa Photographer: Ryan L. Whetstone Date: August 1991 Negative Location: Ryan L. Whetstone Mahogany stairway second floor landing
- 15. J. A. McWaid Home Cass County, Atlantic, Iowa Photographer: Ryan L. Whetstone Date: August 1991 Negative Location: Ryan L. Whetstone Woodwork on windows of each floor of the home.
- 16. J. A. McWaid Home Cass County, Atlantic, Iowa Photographer: Ryan L. Whetstone Date: August 1991 Negative Location: Ryan L. Whetstone Windows and woodvork decorations and gables on west side of house.



. .

· · ·



•