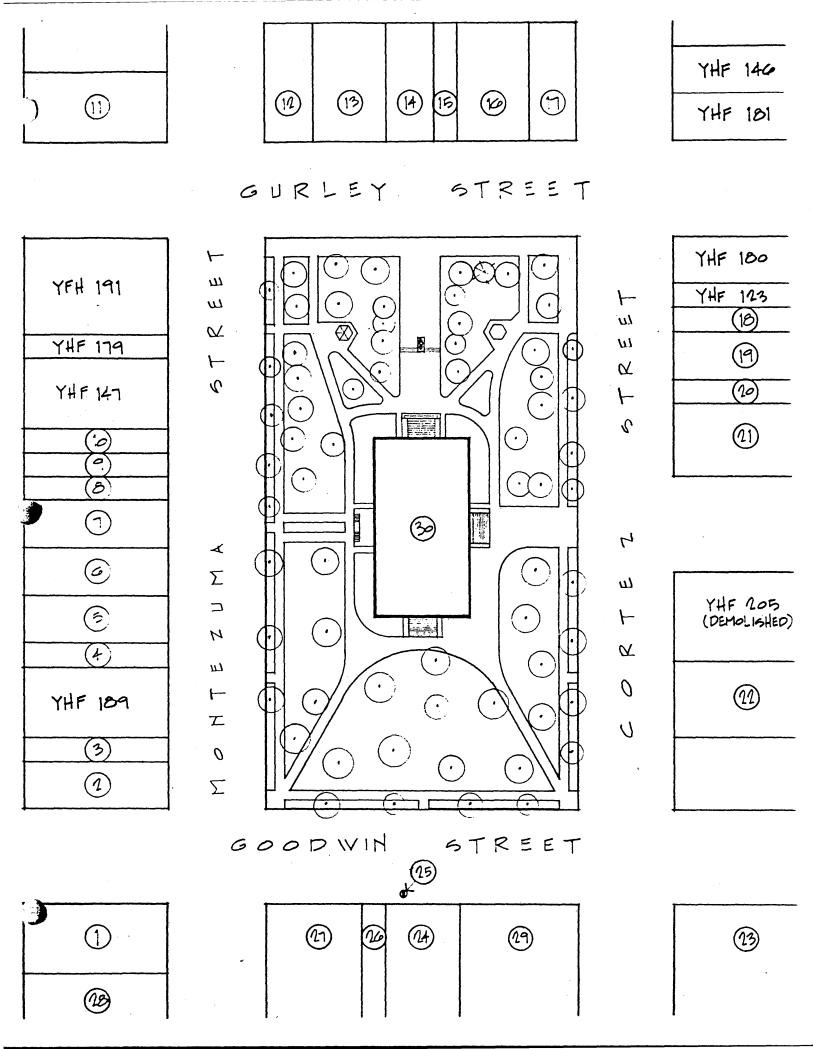

#### Survey Inventory Master List

| Survey Site # | Current Name                                                      | Address                                | Historic Name                      | District<br><u>Contributor</u> |
|---------------|-------------------------------------------------------------------|----------------------------------------|------------------------------------|--------------------------------|
| 1             | Tune-up Masters                                                   | 202 S. Montezuma St.                   |                                    |                                |
| 2             | Galloping Goose                                                   | 210 W. Goodwin St.                     | Robinson Motors                    | X                              |
| 3             | McNey's & Drake<br>Residence                                      | 158 & 160 S.<br>Montezuma St.          | Rogers Building                    | x                              |
| 4             | Highland Hotel &<br>Sun West Gallery                              | 152 & 154% S.<br>Montezuma St.         | Grand Hotel &<br>Grand Saloon      | x                              |
| 5             | La Casita, Bird Cage<br>Saloon, Maude's                           | 145-150 S. Montezuma<br>St.            | ,                                  |                                |
| 6             | Holiday Shop,<br>Western Bar                                      | 142, 144 S. Montezuma<br>St.           |                                    |                                |
| 7             | Liese's Bead Museum                                               | 146-140 S. Montezuma<br>St.            |                                    |                                |
| 8             | Fields Residence &<br>Pauley & McDonald,<br>Inc. Realtory         | 132-134 S. Montezuma<br>St.            | Wellington Bldg.                   |                                |
| 9             | The Worm, Bucky's<br>Bean Bag                                     | 128-130 S. Montezuma<br>St.            | E Block                            |                                |
| 10            | Dog House Restaurant,<br>Cattleman's Shop                         | 124-126 S. Montezuma<br>St.            |                                    | X .                            |
| 11            | Christian Corner                                                  | 102 N. Montezuma St.                   | Wilson Clothing                    |                                |
| 12            | Cat's Meow, Fashion<br>Crossroads                                 | 124 & 134 W. Gurley<br>St.             | E.A. Kastner<br>Bldg.              | x                              |
| 13            | Bashford Courts                                                   | 130 W. Gurley St.                      | Bashford-<br>Burmister Bldg.       | x                              |
| 14            | Solt's Clothing Store                                             | 120 W. Gurley St.                      | Bashford-<br>Burmister Bldg.       | x                              |
| 15            | Brown's Shoe Fit Co.                                              | 112 W. Gurley St.                      |                                    |                                |
| 16            | Raskins Jewelers,<br>Pink Derby, Greens<br>'N Things, TCBY Yogurt | 110-104 W. Gurley St.                  | Union Block                        | х                              |
| 17            | County Bank                                                       | 102 W. Gurley St.                      | Bashford Block                     | x                              |
| 18            | Rocky's Pizzeria                                                  | 107 S. Cortez St.                      |                                    | x                              |
| 19            | Record Peddler<br>Lifeways                                        | 109 S. Cortez St.<br>111 S. Cortez St. |                                    | x                              |
| 20            | Kendall's                                                         | 113 S. Cortez St.                      |                                    | X                              |
| 21            | Kachina Travel                                                    | 115-119 S. Cortez St.                  | Otis Bldg.                         |                                |
| 22            | Smythe Christian<br>Center                                        | 133 S. Cortez St.                      | Jones Garage                       |                                |
| 23            | City Hall                                                         | 201 S. Cortez St.                      |                                    |                                |
| 24            | Satisfied Mind & Paper Penguin                                    | 113 W. Goodwin St.                     | Crowe's Independent<br>Cash Market |                                |

Courthouse Plaza Historic District (Revised 2/1/94)
Survey Inventory Master List
Page 2

| Survey<br>Site # | Current Name                   | Address                           | Historic Name                    | District<br><u>Contributor</u> |
|------------------|--------------------------------|-----------------------------------|----------------------------------|--------------------------------|
| 25               | Clock                          | In front of 113 W.<br>Goodwin St. | Helsa Jewelry<br>Store Clock     | x                              |
| 26               | Chamber of Commerce            | 117 W. Goodwin St.                | City Jail &<br>Firehouse         | x                              |
| 27               | Deming Chevron                 | Goodwin & Montezuma<br>Sts.       |                                  |                                |
| 28               | Norris Residence               | 208-210 S. Montezuma              |                                  | x                              |
| 29               | U.S. Post Office & Courthouse* | 101 W. Goodwin St.                | U.S. Post Office<br>& Courthouse | x                              |
| 30               | Yavapai County<br>Courthouse*  | Courthouse Square                 | Yavapai County<br>Courthouse     | x                              |

## PRESCOTT TERRITORIAL BUILDINGS MULTIPLE RESOURCE AREA\* Survey Inventory Master List

| YHF           |                                |                             |                            |                    |
|---------------|--------------------------------|-----------------------------|----------------------------|--------------------|
| Survey Site # | Current Name                   | Address                     | Historic Name              | MRA<br>Contributor |
| 123           | Brekke's Jewelers              | 105 S. Cortez St.           | Knights of<br>Pythias Hall | X                  |
| 147           | Palace Saloon                  | 120-126 S. Montezuma<br>St. | Palace Hotel               | x                  |
| 205           | Vacant-parking lot             | 127 S. Cortez St.           | Goldwater<br>Mercantile    | x                  |
| 191           | St. Michael Hotel              | 102-110 S. Montezuma<br>St. | Hotel Burke                | X                  |
| 180           | First Interstate<br>Bank Bldg. | 101 E. Gurley St.           | Bank of<br>Arizona Bldg.   | x                  |
| 181           | Little Bit 'O<br>Everythin'    | 102 E. Gurley St.           | Prescott<br>National Bank  | x                  |
| 189           | McMahan's                      | 154 S. Montezuma St.        | Sam Hill<br>Hardware       | x                  |
| 179           | Matt's                         | 112 S. Montezuma St.        | Levy Bldg.                 | X                  |
| 146           | professional offices           | 105-107 N. Cortez St.       | Masonic Temple             | x                  |
|               |                                |                             |                            |                    |