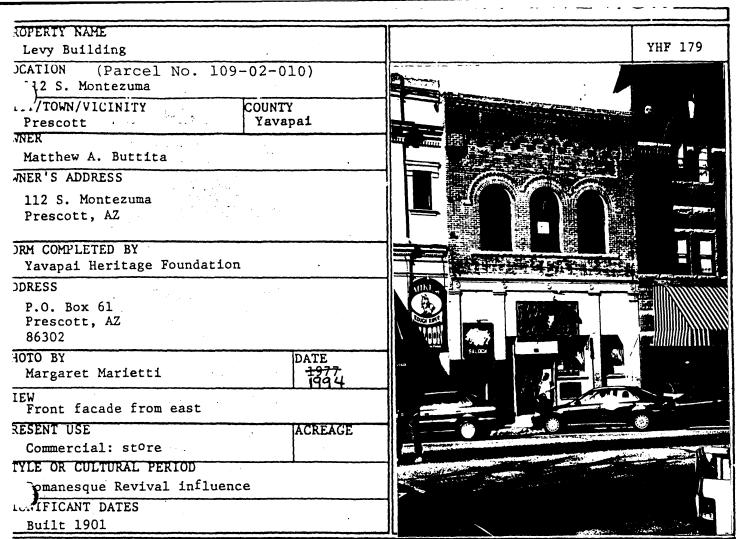

## PRESCOTT TERRITORIAL BUILDINGS MULTIPLE RESOURCE AREA\* Survey Inventory Master List

| YHF           |                                |                             |                            |                    |
|---------------|--------------------------------|-----------------------------|----------------------------|--------------------|
| Survey Site # | Current Name                   | Address                     | Historic Name              | MRA<br>Contributor |
| 123           | Brekke's Jewelers              | 105 S. Cortez St.           | Knights of<br>Pythias Hall | X                  |
| 147           | Palace Saloon                  | 120-126 S. Montezuma<br>St. | Palace Hotel               | x                  |
| 205           | Vacant-parking lot             | 127 S. Cortez St.           | Goldwater<br>Mercantile    | x                  |
| 191           | St. Michael Hotel              | 102-110 S. Montezuma<br>St. | Hotel Burke                | X                  |
| 180           | First Interstate<br>Bank Bldg. | 101 E. Gurley St.           | Bank of<br>Arizona Bldg.   | x                  |
| 181           | Little Bit 'O<br>Everythin'    | 102 E. Gurley St.           | Prescott<br>National Bank  | x                  |
| 189           | McMahan's                      | 154 S. Montezuma St.        | Sam Hill<br>Hardware       | x                  |
| 179           | Matt's                         | 112 S. Montezuma St.        | Levy Bldg.                 | X                  |
| 146           | professional offices           | 105-107 N. Cortez St.       | Masonic Temple             | x                  |
|               |                                |                             |                            |                    |