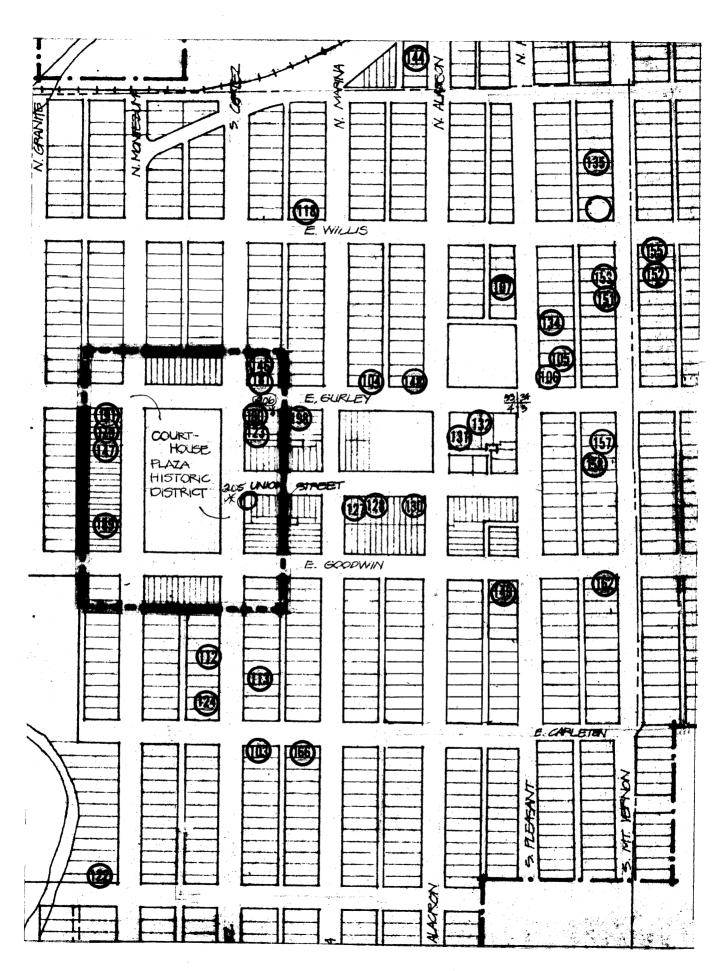

ts.

#### STATEMENT OF SIGNIFICANCE

Begun by Sol Lewis and M. W. Cales in 1877, the Bank of Arizona was the first exclusively banking business in the Territory. As no appropriate facility was available at that time the bank built a two story brick structure opposite the northeast corner of the Courthouse Plaza. In January 1900 M. B. Hazeltine advertized a design competition for a building to replace the bank's now obsolete quarters. Work was begun in August and completed several months later. Stylistically the building is an interesting interpretation of the Second Renaissance Revival. The Bank of Arizona has since developed into the First National Bank of Arizona; the building houses one of the bank's branch offices. VERBAL BOUNDARY DESCRIPTION

Lot 59, 60; Block 15 Original Townsite





\* 205 demolished. See Inventory sheet.

Caul R. Lugio 4/5/94

**United States Department of the Interior** National Park Service

## National Register of Historic Places Continuation Sheet

| Section number | Page |
|----------------|------|
|                |      |

Courthouse Plaza Historic District Yavapai County, ARIZONA (Prescott Territorial Buildings MRA) 78003583

ADDITIONAL DOCUMENTATION APPROVED

[4310-03-M]

DEPARTMENT OF THE INTERIOR

Heritage Conservation and Recreation Service NATIONAL REGISTER OF HISTORIC PLACES

Annual Listing of Historic Properties

Pursuant to the National Historic Preservation Act of 1966 (80 Stat. 915. 16 USC 470 et seq.), the Heritage Conservation and Recreation Service, Department of the Interior, has undertaken steps to implement the purposes of t