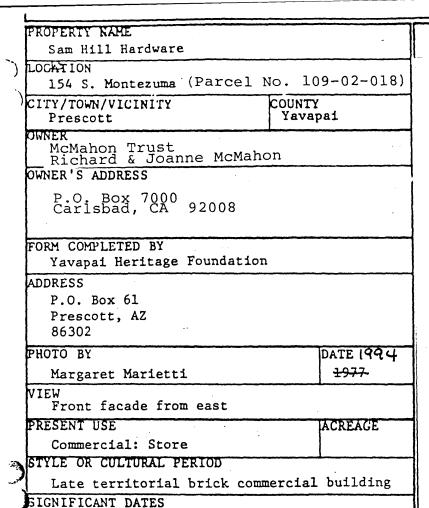

## PRESCOTT TERRITORIAL BUILDINGS MULTIPLE RESOURCE AREA\* Survey Inventory Master List

| YHF           |                                |                             |                            |                    |
|---------------|--------------------------------|-----------------------------|----------------------------|--------------------|
| Survey Site # | Current Name                   | Address                     | Historic Name              | MRA<br>Contributor |
| 123           | Brekke's Jewelers              | 105 S. Cortez St.           | Knights of<br>Pythias Hall | X                  |
| 147           | Palace Saloon                  | 120-126 S. Montezuma<br>St. | Palace Hotel               | x                  |
| 205           | Vacant-parking lot             | 127 S. Cortez St.           | Goldwater<br>Mercantile    | x                  |
| 191           | St. Michael Hotel              | 102-110 S. Montezuma<br>St. | Hotel Burke                | X                  |
| 180           | First Interstate<br>Bank Bldg. | 101 E. Gurley St.           | Bank of<br>Arizona Bldg.   | x                  |
| 181           | Little Bit 'O<br>Everythin'    | 102 E. Gurley St.           | Prescott<br>National Bank  | x                  |
| 189           | McMahan's                      | 154 S. Montezuma St.        | Sam Hill<br>Hardware       | x                  |
| 179           | Matt's                         | 112 S. Montezuma St.        | Levy Bldg.                 | X                  |
| 146           | professional offices           | 105-107 N. Cortez St.       | Masonic Temple             | x                  |
|               |                                |                             |                            |                    |