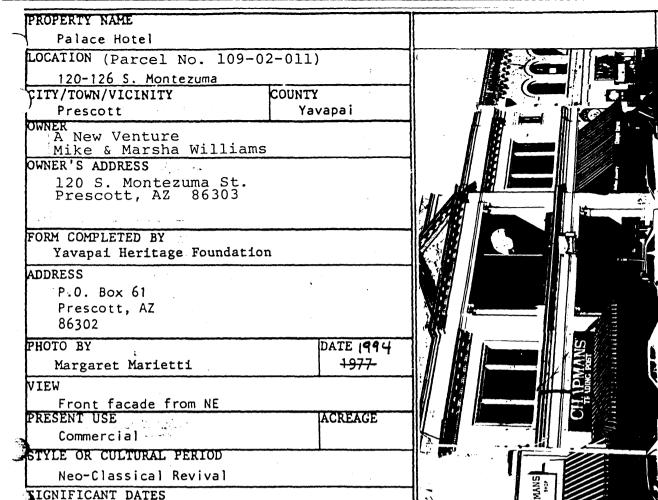

## PRESCOTT TERRITORIAL BUILDINGS MULTIPLE RESOURCE AREA\* Survey Inventory Master List

| YHF           |                                |                             |                            |                    |
|---------------|--------------------------------|-----------------------------|----------------------------|--------------------|
| Survey Site # | Current Name                   | Address                     | Historic Name              | MRA<br>Contributor |
| 123           | Brekke's Jewelers              | 105 S. Cortez St.           | Knights of<br>Pythias Hall | X                  |
| 147           | Palace Saloon                  | 120-126 S. Montezuma<br>St. | Palace Hotel               | x                  |
| 205           | Vacant-parking lot             | 127 S. Cortez St.           | Goldwater<br>Mercantile    | x                  |
| 191           | St. Michael Hotel              | 102-110 S. Montezuma<br>St. | Hotel Burke                | X                  |
| 180           | First Interstate<br>Bank Bldg. | 101 E. Gurley St.           | Bank of<br>Arizona Bldg.   | x                  |
| 181           | Little Bit 'O<br>Everythin'    | 102 E. Gurley St.           | Prescott<br>National Bank  | x                  |
| 189           | McMahan's                      | 154 S. Montezuma St.        | Sam Hill<br>Hardware       | x                  |
| 179           | Matt's                         | 112 S. Montezuma St.        | Levy Bldg.                 | X                  |
| 146           | professional offices           | 105-107 N. Cortez St.       | Masonic Temple             | x                  |
|               |                                |                             |                            |                    |