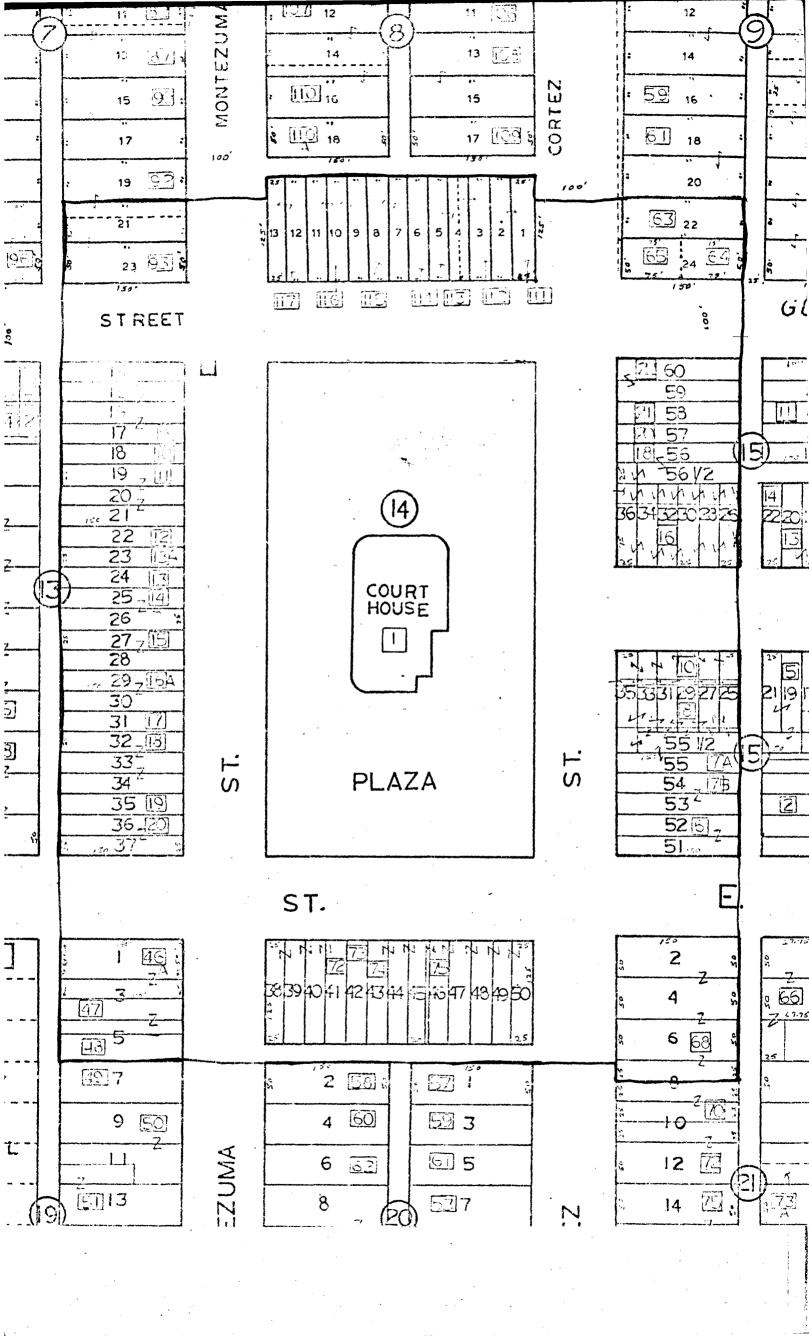

#### Courthouse Plaza District List of Properties

A. The following buildings may be considered as significant features in the district:

Bank of Arizona Building
Knights of Pythias Building
Prescott National Bank Building
Levy Building
Palace Hotel
St. Michael Hotel
Masonic Temple
Goldwater Mercantile
Electric Building

B. The following buildings may be considered as intrusions in the district:

Prescott Auto Supply (210 West Goodwin)
Deming Chevron (210 South Montezuma)
Downtown Gulf (202 South Montezuma)

All of these properties fail to maintain the distinguishing features of buildings in the district and do not make a positive contribution by the variation.

C. The remainder of the buildings in the district are considered to be contributions to the character of the area either by maintenance of the street front, use of masonry on the front, or development of a significant architectural statement from a period later than 1900.

#### COURTHOUSE PLAZA HISTORIC DISTRICT