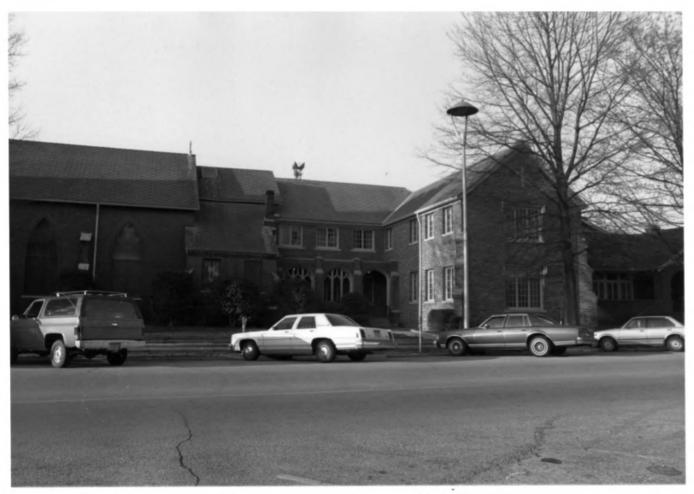

St. Luke's Episcopal Church 309 E. Baltimore Jackson, Madison County, Tennessee Photographer: Lloyd Ostby Date: February 1984 Negative: Tennessee Historical Commission 701 Broadway, Nashville North elevation of church, west elevation of parish hall; facing east; garden