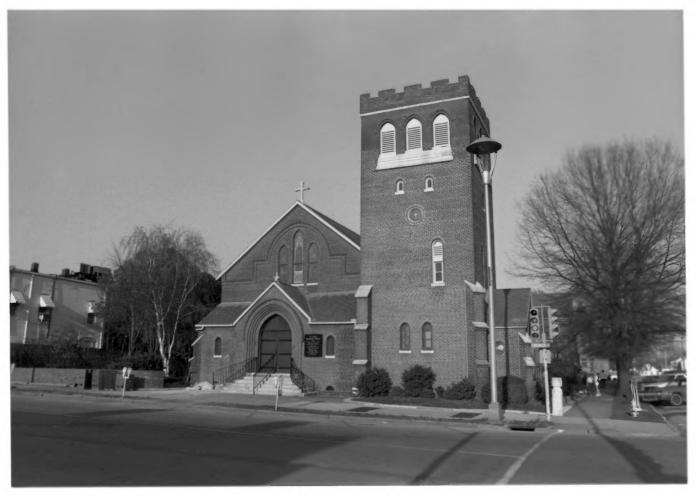

```
St. Luke's Episcopal Church
309 E. Baltimore
Jackson, Madison County, Tennessee
Photographer: Lloyd Ostby
Date:
       February 1984
Negative: Tennessee Historical Commission
             701 Broadway, Nashville
West elevation, facing east
```