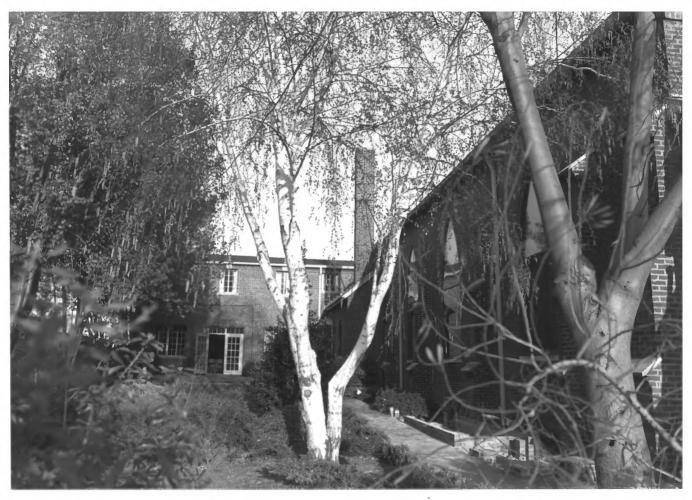

St. Luke's Episcopal Church 309 E. Baltimore Jackson, Madison County, Tennessee Photographer: Lloyd Ostby Date: February 1984 Negative: Tennessee Historical Commission 701 Broadway, Nashville North elevation of church, west elevation of parish hall; facing east; garden