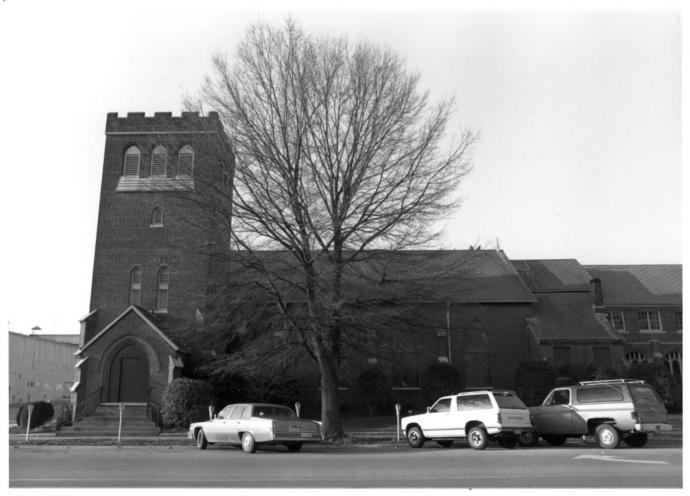

```
St. Luke's Episcopal Church
309 E. Baltimore
Jackson, Madison County, Tennessee
Photographer: Lloyd Ostby
Date:
       February 1984
Negative: Tennessee Historical Commission
             701 Broadway, Nashville
South elevation of parish hall, facing north
# 4 of 6
```