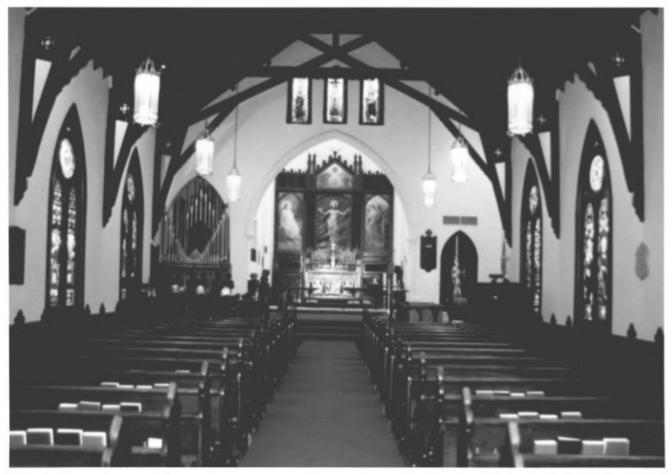

```
St. Luke's Episcopal Church
309 E. Baltimore
Jackson, Madison County, Tennessee
Photographer: Lloyd Ostby
Date:
       February 1984
Negative: Tennessee Historical Commission
             701 Broadway, Nashville
Interior of church, facing east
# 6 of 6
```