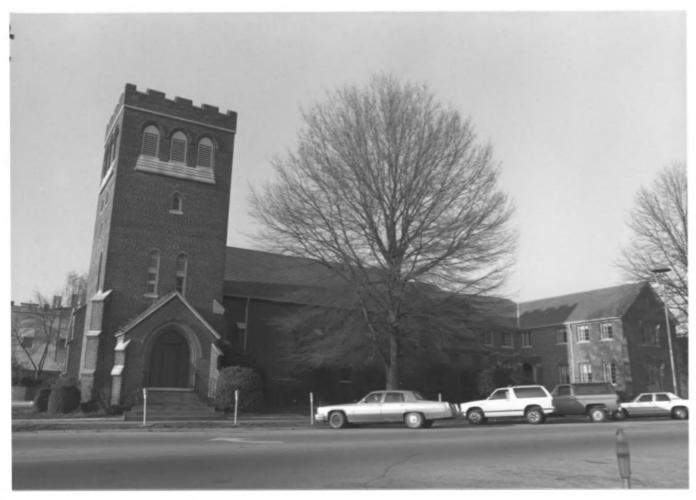

St. Luke's Episcopal Church 309 E. Baltimore Jackson, Madison County, Tennessee Photographer: Lloyd Ostby Date: February 1984 Negative: Tennessee Historical Commission 701 Broadway, Nashville South elevation, facing north # 2 of 6

```
St. Luke's Episcopal Church
309 E. Baltimore
Jackson, Madison County, Tennessee
Photographer: Lloyd Ostby
       February 1984
Date:
Negative: Tennessee Historical Commission
             701 Broadway, Nashville
South elevation of church, facing north
# 3 of 6
```