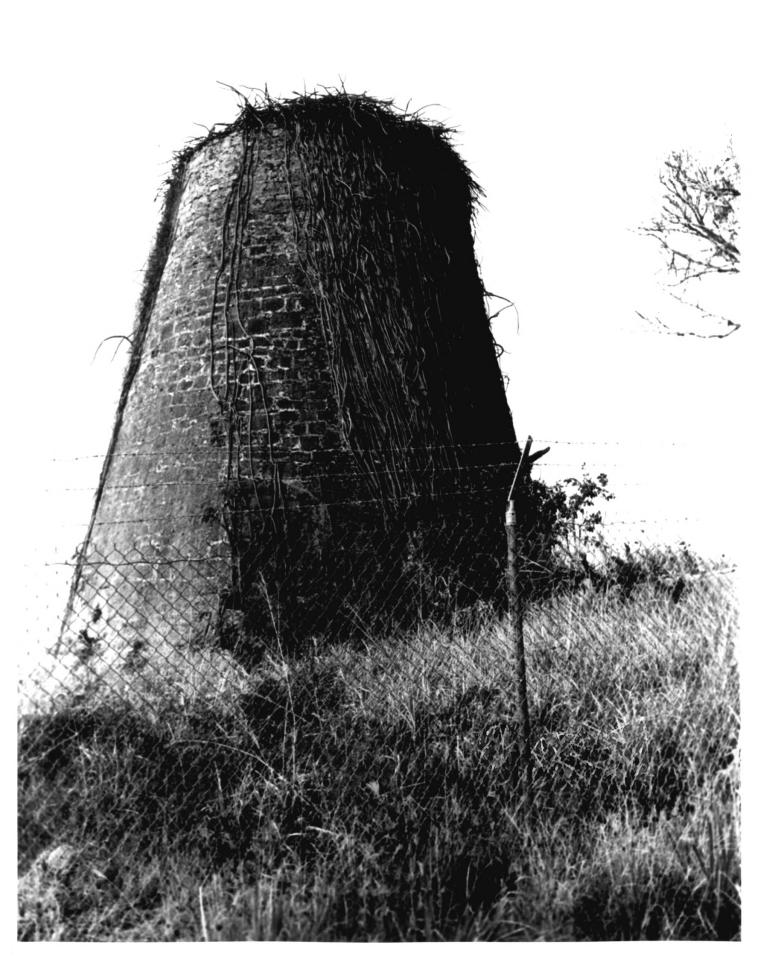

## Strawberry Hill well tower view from south Betty Ausherman June 1983 Virgin Islands Planning

Office

Strawberry Hill mill view from west Betty Ausherman June 1983 Virgin Islands Planning Office