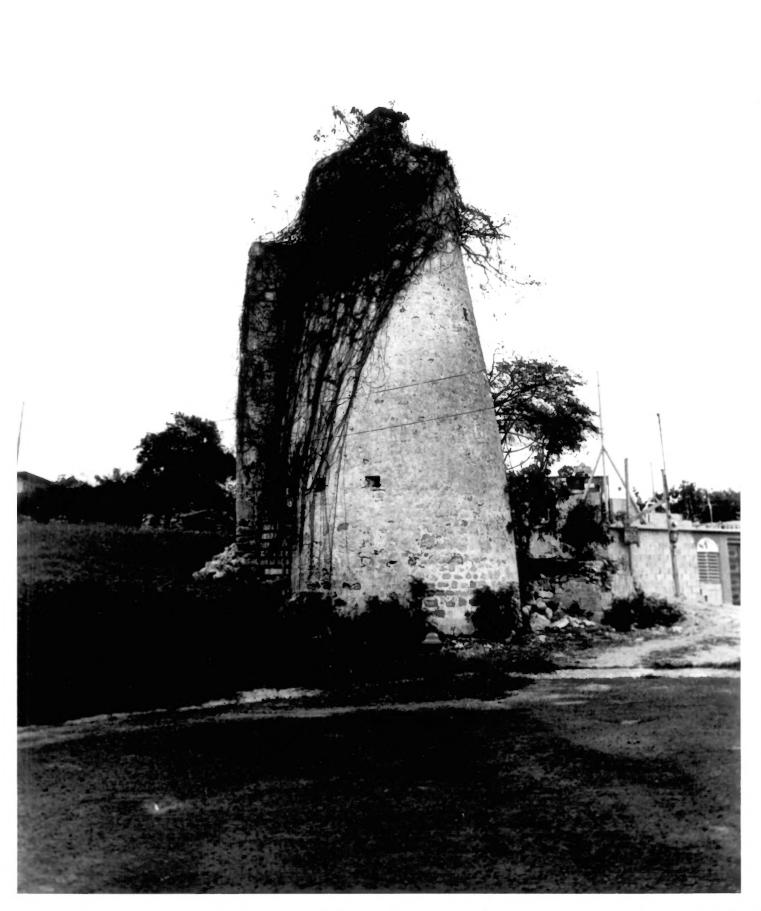

## Strawberry Hill well tower view from south Betty Ausherman June 1983 Virgin Islands Planning

Office

Strawberry Hill mill view from west Betty Ausherman June 1983 Virgin Islands Planning Office