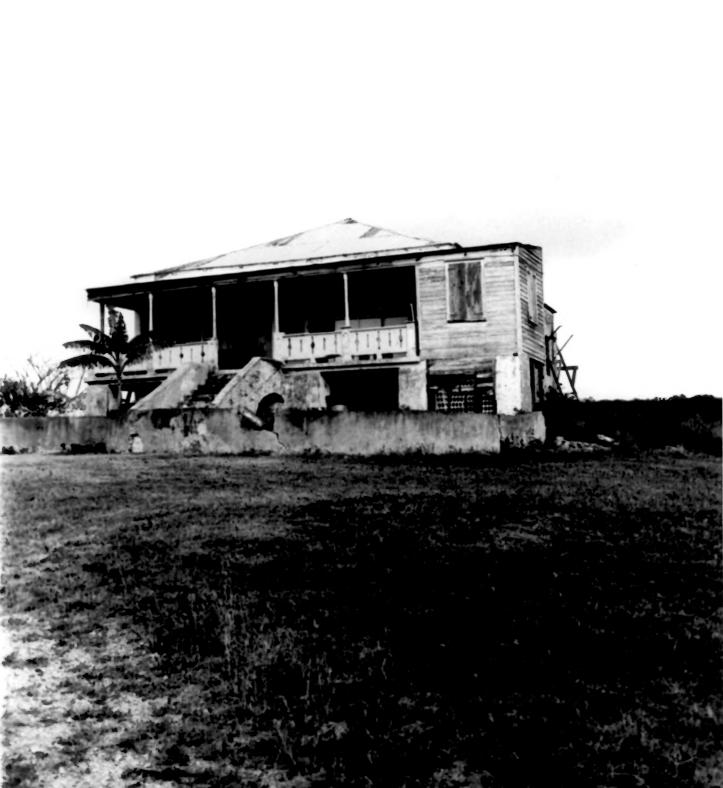

Strawberry Hill greathouse view from south Betty Ausherman June 1983 Virgin Islands Planning Office

Strawberry Hill belfry w/ arch underneath view from south Betty Ausherman June 1983

June 1983 Virgin Islands Planning Office