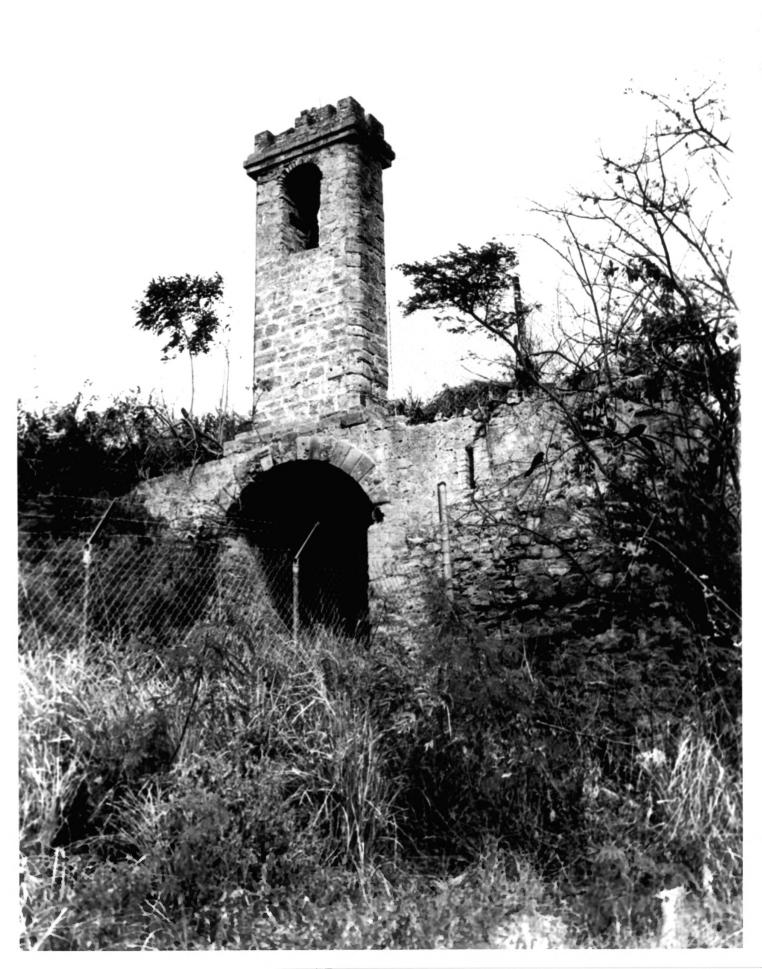

Strawberry Hill greathouse view from south Betty Ausherman June 1983 Virgin Islands Planning Office

Strawberry Hill belfry w/ arch underneath view from south Betty Ausherman June 1983

June 1983 Virgin Islands Planning Office